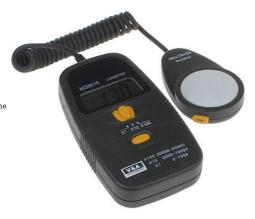

Easy to use digital lux meter with data hold function. The photo detector has got a HOLD button, which allows to stop the measuring procedure and display the data of the last measurement.

DELTA-OPTI Monika Matysiak; https://www.delta.poznan.pl POL; 60-713 Poznań; Graniczna 10 e-mail: delta-opti@delta.poznan.pl; tel: +(48) 61 864 69 60

## User Manual Code: MS-6610 LUX METER MS-6610

| Measurements range: | 1 2000 Lux<br>2000 19990 Lux<br>20000 50000 Lux             |
|---------------------|-------------------------------------------------------------|
| Accuracy:           | 5 %                                                         |
| Measurement memory: | ×                                                           |
| Power supply:       | 9 V battery                                                 |
| Weight:             | 0.17 kg                                                     |
| Dimensions:         | 126 x 72 x 27 mm (multimeter)<br>83 x 52 x 21 mm (detector) |
| Guarantee:          | 2 years                                                     |