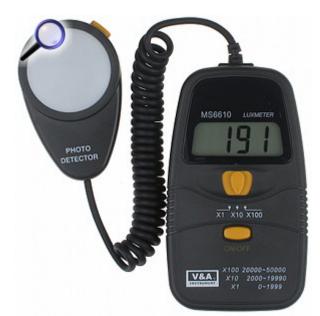

Easy to use digital lux meter with data hold function. The photo detector has got a HOLD button, which allows to stop the measuring procedure and display the data of the last measurement.

DELTA-OPTI Monika Matysiak; https://www.delta.poznan.pl POL; 60-713 Poznań; Graniczna 10 e-mail: delta-opti@delta.poznan.pl; tel: +(48) 61 864 69 60

## User Manual Code: MS-6610 LUX METER MS-6610

| Measurements range: | 1 2000 Lux<br>2000 19990 Lux<br>20000 50000 Lux             |
|---------------------|-------------------------------------------------------------|
| Accuracy:           | 5 %                                                         |
| Measurement memory: | ×                                                           |
| Power supply:       | 9 V battery                                                 |
| Weight:             | 0.17 kg                                                     |
| Dimensions:         | 126 x 72 x 27 mm (multimeter)<br>83 x 52 x 21 mm (detector) |
| Guarantee:          | 2 years                                                     |