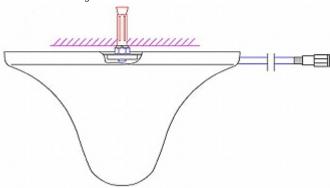

#### Antenna connector:

Mounting side view:

In the kit:

Code: ATK-D2/SMA OMNIDIRECTIONAL ANTENNA ATK-D2/SMA

Method of mounting:

Antenna characteristics: