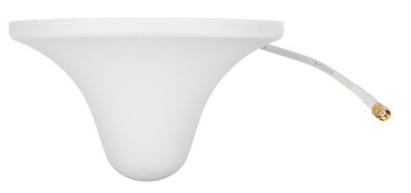

The ATK-D2/SMA indoor omnidirectional antenna used for distribution the amplified signal from GSM repeater. Compact and streamlined design makes antenna fits nicely with the surroundings.

When GSM repeater has been installed in large object, to increase the range of amplified GSM signal should be used a few indoor antennas.

## Code: ATK-D2/SMA OMNIDIRECTIONAL ANTENNA ATK-D2/SMA

| Dimensions: | Ø 165 x 94 mm |
|-------------|---------------|
| Guarantee:  | 2 years       |