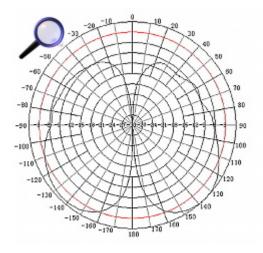

#### Antenna connector:

Mounting side view:

In the kit:

Code: ATK-D2/SMA OMNIDIRECTIONAL ANTENNA ATK-D2/SMA

Method of mounting:

Antenna characteristics: