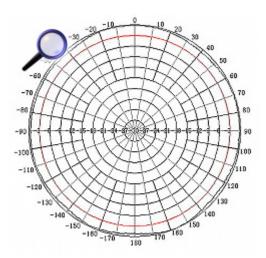

#### Antenna connector:

Mounting side view:

In the kit:

Code: ATK-D2/SMA OMNIDIRECTIONAL ANTENNA ATK-D2/SMA

Method of mounting:

Antenna characteristics: