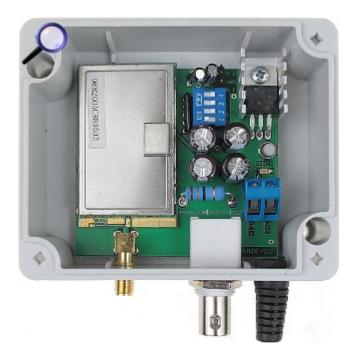

## User Manual Code: VRX-52 RECEIVER 5.8 GHz VRX-52 7 CHANNELS

| Frequency range:             | 5.740 5860 GHz<br>The channels list<br>Ch 1 = 5.740 GHz<br>Ch 2 = 5.760 GHz<br>Ch 3 = 5.780 GHz<br>Ch 4 = 5.800 GHz<br>Ch 5 = 5.820 GHz<br>Ch 6 = 5.840 GHz<br>Ch 7 = 5.860 GHz                                                                                                                                                                                                                                                                                                                                                                                                           |
|------------------------------|-------------------------------------------------------------------------------------------------------------------------------------------------------------------------------------------------------------------------------------------------------------------------------------------------------------------------------------------------------------------------------------------------------------------------------------------------------------------------------------------------------------------------------------------------------------------------------------------|
| Number of channels:          | 7                                                                                                                                                                                                                                                                                                                                                                                                                                                                                                                                                                                         |
| Video signal level:          | 1 Vpp / 75 Ω                                                                                                                                                                                                                                                                                                                                                                                                                                                                                                                                                                              |
| Audio signal level:          | 1 Vpp / 1.5 kΩ                                                                                                                                                                                                                                                                                                                                                                                                                                                                                                                                                                            |
| Receiver sensitivity:        | - 80 dB/m                                                                                                                                                                                                                                                                                                                                                                                                                                                                                                                                                                                 |
| Power supply:                | 11 15 V / 130 mA                                                                                                                                                                                                                                                                                                                                                                                                                                                                                                                                                                          |
| Proper operation conditions: | <ul> <li>the kit (transmitter and receiver) supporting the same camera, has to be set to the same channel (switch set to the same number)</li> <li>at the same location, each of used kits has to be set to different channel</li> <li>the transmitter and receiver antennas should be visible to each other (no obstacles like building, walls, trees, etc. between them)</li> <li>The devices can be used outdoors. They should be installed with connectors placed on the bottom side. It protects against water access via cables and connectors to interior of the device</li> </ul> |
| Operation temp:              | -25 °C +70 °C                                                                                                                                                                                                                                                                                                                                                                                                                                                                                                                                                                             |
| Dimensions:                  | 90 x 75 x 40 mm                                                                                                                                                                                                                                                                                                                                                                                                                                                                                                                                                                           |
| Guarantee:                   | 2 years                                                                                                                                                                                                                                                                                                                                                                                                                                                                                                                                                                                   |