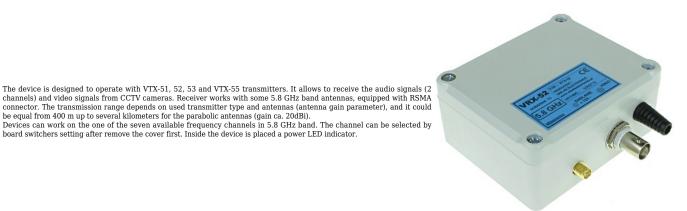

## User Manual Code: VRX-52 RECEIVER 5.8 GHz VRX-52 7 CHANNELS

| Frequency range:             | 5.740 5860 GHz<br>The channels list<br>Ch 1 = 5.740 GHz<br>Ch 2 = 5.760 GHz<br>Ch 3 = 5.780 GHz<br>Ch 4 = 5.800 GHz<br>Ch 5 = 5.820 GHz<br>Ch 6 = 5.840 GHz<br>Ch 7 = 5.860 GHz                                                                                                                                                                                                                                                                                                                                                                                                           |
|------------------------------|-------------------------------------------------------------------------------------------------------------------------------------------------------------------------------------------------------------------------------------------------------------------------------------------------------------------------------------------------------------------------------------------------------------------------------------------------------------------------------------------------------------------------------------------------------------------------------------------|
| Number of channels:          | 7                                                                                                                                                                                                                                                                                                                                                                                                                                                                                                                                                                                         |
| Video signal level:          | 1 Vpp / 75 Ω                                                                                                                                                                                                                                                                                                                                                                                                                                                                                                                                                                              |
| Audio signal level:          | 1 Vpp / 1.5 kΩ                                                                                                                                                                                                                                                                                                                                                                                                                                                                                                                                                                            |
| Receiver sensitivity:        | - 80 dB/m                                                                                                                                                                                                                                                                                                                                                                                                                                                                                                                                                                                 |
| Power supply:                | 11 15 V / 130 mA                                                                                                                                                                                                                                                                                                                                                                                                                                                                                                                                                                          |
| Proper operation conditions: | <ul> <li>the kit (transmitter and receiver) supporting the same camera, has to be set to the same channel (switch set to the same number)</li> <li>at the same location, each of used kits has to be set to different channel</li> <li>the transmitter and receiver antennas should be visible to each other (no obstacles like building, walls, trees, etc. between them)</li> <li>The devices can be used outdoors. They should be installed with connectors placed on the bottom side. It protects against water access via cables and connectors to interior of the device</li> </ul> |
| Operation temp:              | -25 °C +70 °C                                                                                                                                                                                                                                                                                                                                                                                                                                                                                                                                                                             |
| Dimensions:                  | 90 x 75 x 40 mm                                                                                                                                                                                                                                                                                                                                                                                                                                                                                                                                                                           |
| Guarantee:                   | 2 years                                                                                                                                                                                                                                                                                                                                                                                                                                                                                                                                                                                   |