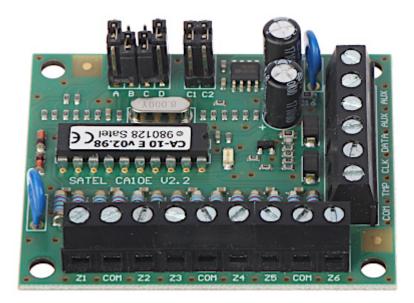

User Manual
Code: CA-10-E
EXPANDER CA-10-E 6 INPUTS TO CA-10 SATEL

| Number of inputs:     | 6 pcs                         |
|-----------------------|-------------------------------|
| Main features:        | LED for zone state indication |
| Manufacturer / Brand: | SATEL                         |
| Guarantee:            | 2 years                       |

Connectors: