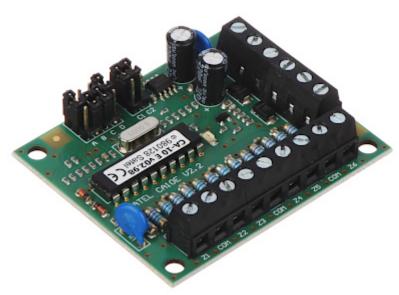

User Manual
Code: CA-10-E
EXPANDER CA-10-E 6 INPUTS TO CA-10 SATEL

| Number of inputs:     | 6 pcs                         |
|-----------------------|-------------------------------|
| Main features:        | LED for zone state indication |
| Manufacturer / Brand: | SATEL                         |
| Guarantee:            | 2 years                       |

Connectors: