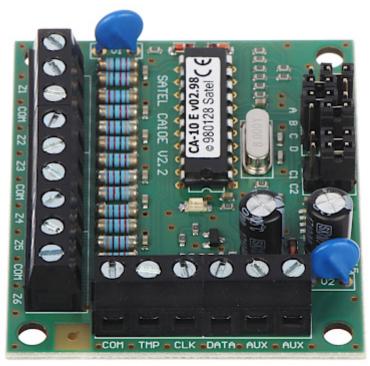

User Manual
Code: CA-10-E
EXPANDER CA-10-E 6 INPUTS TO CA-10 SATEL

| Number of inputs:     | 6 pcs                         |
|-----------------------|-------------------------------|
| Main features:        | LED for zone state indication |
| Manufacturer / Brand: | SATEL                         |
| Guarantee:            | 2 years                       |

Connectors: