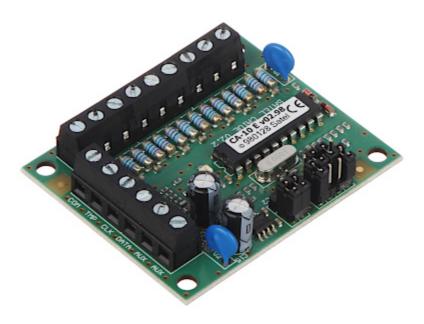

User Manual
Code: CA-10-E
EXPANDER CA-10-E 6 INPUTS TO CA-10 SATEL

| Number of inputs:     | 6 pcs                         |
|-----------------------|-------------------------------|
| Main features:        | LED for zone state indication |
| Manufacturer / Brand: | SATEL                         |
| Guarantee:            | 2 years                       |

Connectors: