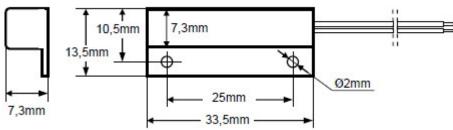

## User Manual Code: K-1-2E SIDE MAGNETIC CONTACT K-1-2E SATEL

| Detection:                     | Opening the door or window     |
|--------------------------------|--------------------------------|
| Maximum reed switched voltage: | 20 V                           |
| Maximal switched current:      | 20 mA                          |
| Make distance:                 | 18 mm                          |
| Break distance:                | 28 mm                          |
| Main features:                 | EOL resistors - 1.1 kΩ 2EOL/NC |
| Color:                         | White                          |
| Dimensions:                    | 33.5 x 13.5 x 7.3 mm           |
| Weight:                        | 0.015 kg                       |
| Manufacturer / Brand:          | SATEL                          |
| Guarantee:                     | 2 years                        |

Dimensions:

PACKAGE

Dimensions (L x W x H): 0x0x0 mm Gross Weight: 0 kg