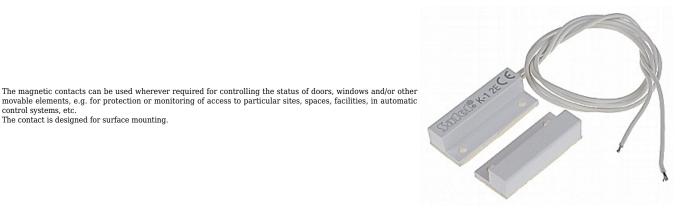

control systems, etc

The contact is designed for surface mounting.

DELTA-OPTI Monika Matysiak; https://www.delta.poznan.pl POL; 60-713 Poznań; Graniczna 10 e-mail: delta-opti@delta.poznan.pl; tel: +(48) 61 864 69 60

## User Manual Code: K-1-2E SIDE MAGNETIC CONTACT K-1-2E SATEL

| Detection:                     | Opening the door or window     |
|--------------------------------|--------------------------------|
| Maximum reed switched voltage: | 20 V                           |
| Maximal switched current:      | 20 mA                          |
| Make distance:                 | 18 mm                          |
| Break distance:                | 28 mm                          |
| Main features:                 | EOL resistors - 1.1 kΩ 2EOL/NC |
| Color:                         | White                          |
| Dimensions:                    | 33.5 x 13.5 x 7.3 mm           |
| Weight:                        | 0.015 kg                       |
| Manufacturer / Brand:          | SATEL                          |
| Guarantee:                     | 2 years                        |