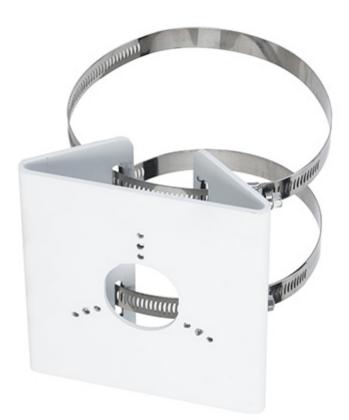

Mount designed to camera installation on a pole.

DELTA-OPTI Monika Matysiak; https://www.delta.poznan.pl POL; 60-713 Poznań; Graniczna 10 e-mail: delta-opti@delta.poznan.pl; tel: +(48) 61 864 69 60

2024-07-01

| Suitable for cameras: | DAHUA - documentation for download below. |
|-----------------------|-------------------------------------------|
| Pole diameters range: | Ø 80 Ø 150 mm                             |
| Material:             | Aluminum alloy                            |
| Color:                | White                                     |
| Dimensions:           | 185 x 163 x 71 mm                         |
| Manufacturer / Brand: | DAHUA                                     |
| Guarantee:            | 3 years                                   |