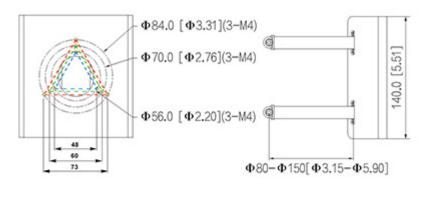

designed to camera installation on a pole.



DELTA-OPTI Monika Matysiak; https://www.delta.poznan.pl POL; 60-713 Poznań; Graniczna 10 e-mail: delta-opti@delta.poznan.pl; tel: +(48) 61 864 69 60

2024-07-01



| Suitable for cameras: | DAHUA - documentation for download below. |
|-----------------------|-------------------------------------------|
| Pole diameters range: | Ø 80 Ø 150 mm                             |
| Material:             | Aluminum alloy                            |
| Color:                | White                                     |
| Dimensions:           | 185 x 163 x 71 mm                         |
| Manufacturer / Brand: | DAHUA                                     |
| Guarantee:            | 3 years                                   |



Mounting dimensions:









Example of application:



## PACKAGE



2024-07-01



Dimensions (L x W x H): 0x0x0 mm Gross Weight: 0 kg