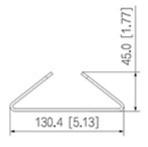

esigned to camera installation on a pole.



DELTA-OPTI Monika Matysiak; https://www.delta.poznan.pl POL; 60-713 Poznań; Graniczna 10 e-mail: delta-opti@delta.poznan.pl; tel: +(48) 61 864 69 60

2024-07-01



| Suitable for cameras: | DAHUA - documentation for download below. |
|-----------------------|-------------------------------------------|
| Pole diameters range: | Ø 80 Ø 150 mm                             |
| Material:             | Aluminum alloy                            |
| Color:                | White                                     |
| Dimensions:           | 185 x 163 x 71 mm                         |
| Manufacturer / Brand: | DAHUA                                     |
| Guarantee:            | 3 years                                   |



Mounting dimensions:









Example of application:



## PACKAGE



2024-07-01



Dimensions (L x W x H): 0x0x0 mm Gross Weight: 0 kg