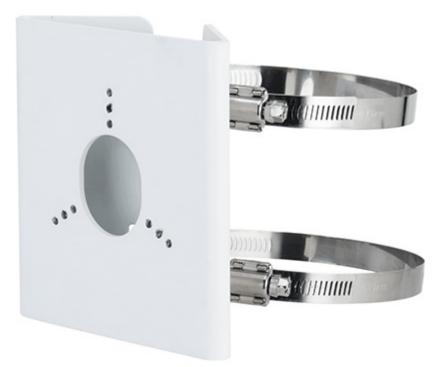

Mount designed to camera installation on a pole.

DELTA-OPTI Monika Matysiak; https://www.delta.poznan.pl POL; 60-713 Poznań; Graniczna 10 e-mail: delta-opti@delta.poznan.pl; tel: +(48) 61 864 69 60

2024-07-01

| Suitable for cameras: | DAHUA - documentation for download below. |
|-----------------------|-------------------------------------------|
| Pole diameters range: | Ø 80 Ø 150 mm                             |
| Material:             | Aluminum alloy                            |
| Color:                | White                                     |
| Dimensions:           | 185 x 163 x 71 mm                         |
| Manufacturer / Brand: | DAHUA                                     |
| Guarantee:            | 3 years                                   |