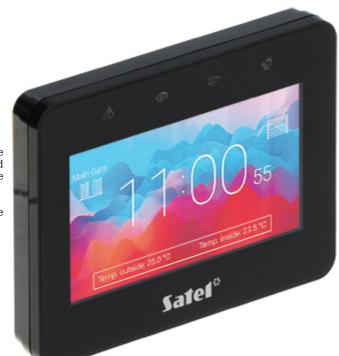

## User Manual Code: INT-TSG2R-B GRAPHIC KEYPAD FOR ALARM CONTROL PANEL INT-TSG2R-B SATEL

The INT-TSG2R-B sensoric keypad does not only stand for attractive design, but also for simplification for the daily operation of advanced alarm systems and home automation using the functionalities of the INTEGRA, INTEGRA Plus, VERSA control units.

With the MAKRO functions, a whole sequence of actions can be performed through a single command.

| Support:              | INTEGRA, INTEGRA Plus, VERSA, PERFECTA 64 M                                                                                                                                                                                                                                                                                                                                                                                                                                                                                                                                                                                                                                                                                                                                                                                                                                                                       |
|-----------------------|-------------------------------------------------------------------------------------------------------------------------------------------------------------------------------------------------------------------------------------------------------------------------------------------------------------------------------------------------------------------------------------------------------------------------------------------------------------------------------------------------------------------------------------------------------------------------------------------------------------------------------------------------------------------------------------------------------------------------------------------------------------------------------------------------------------------------------------------------------------------------------------------------------------------|
| Main features:        | <ul> <li>Large, easily readable LCD with backlight displaying detailed information on system state</li> <li>4.3 " capacitive touch screen 480 x 272 px</li> <li>Clear graphical interface</li> <li>LED indicators displaying the device's operating status</li> <li>13.56 MHz S50 proximity reader built-in</li> <li>2 Inputs - INTEGRA, INTEGRA Plus only</li> <li>EOL, 2EOL, 3EOL configurations support</li> <li>MAKRO features that activates sequence of actions with a single key</li> <li>easy operation of the multi-zone systems</li> <li>Alarms: keypad hold-down PANIC, FIRE and AUX</li> <li>Bbuzzer for acoustic signaling of some system events</li> <li>Panel communication loss indication</li> <li>Tamper detection - opening the enclosure, removing from mounting surface</li> <li>Memory card slot - microSD</li> <li>Screen saver with calendar/clock and or photo frame function</li> </ul> |
| Power supply:         | 12 V DC                                                                                                                                                                                                                                                                                                                                                                                                                                                                                                                                                                                                                                                                                                                                                                                                                                                                                                           |
| Current consumption:  | max. 165 mA                                                                                                                                                                                                                                                                                                                                                                                                                                                                                                                                                                                                                                                                                                                                                                                                                                                                                                       |
| Color:                | Black                                                                                                                                                                                                                                                                                                                                                                                                                                                                                                                                                                                                                                                                                                                                                                                                                                                                                                             |
| Operation temp:       | -10 °C 55 °C                                                                                                                                                                                                                                                                                                                                                                                                                                                                                                                                                                                                                                                                                                                                                                                                                                                                                                      |
| Weight:               | 0.16 kg                                                                                                                                                                                                                                                                                                                                                                                                                                                                                                                                                                                                                                                                                                                                                                                                                                                                                                           |
| Dimensions:           | 120 x 92 x 14 mm                                                                                                                                                                                                                                                                                                                                                                                                                                                                                                                                                                                                                                                                                                                                                                                                                                                                                                  |
| Manufacturer / Brand: | SATEL                                                                                                                                                                                                                                                                                                                                                                                                                                                                                                                                                                                                                                                                                                                                                                                                                                                                                                             |
| Guarantee:            | 2 years                                                                                                                                                                                                                                                                                                                                                                                                                                                                                                                                                                                                                                                                                                                                                                                                                                                                                                           |