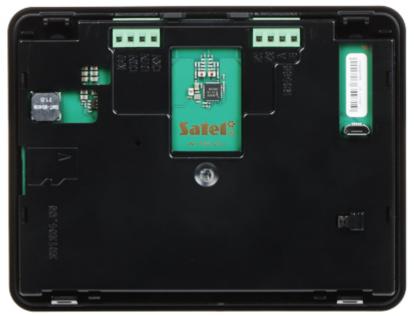

DELTA-OPTI Monika Matysiak; https://www.delta.poznan.pl POL; 60-713 Poznań; Graniczna 10 e-mail: delta-opti@delta.poznan.pl; tel: +(48) 61 864 69 60

Mounting side view:

View after remove the cover:

DELTA-OPTI Monika Matysiak; https://www.delta.poznan.pl POL; 60-713 Poznań; Graniczna 10 e-mail: delta-opti@delta.poznan.pl; tel: +(48) 61 864 69 60

INT-TSG2R-B

Memory card slot:

In the kit:

DELTA-OPTI Monika Matysiak; https://www.delta.poznan.pl POL; 60-713 Poznań; Graniczna 10 e-mail: delta-opti@delta.poznan.pl; tel: +(48) 61 864 69 60

INT-TSG2R-B