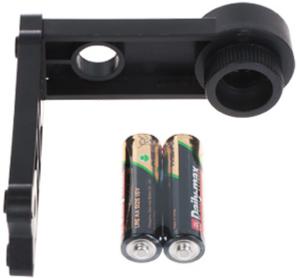

Top view:

Code: LM-570R-I LASER LEVEL **LM-570R-I** UNI-T

Rear view:

User Manual
Code: LM-570R-I
LASER LEVEL LM-570R-I UNI-T

Mounting side view:

User Manual
Code: LM-570R-I
LASER LEVEL LM-570R-I UNI-T

Place for batteries 2 x 1.5V AA:

User Manual
Code: LM-570R-I
LASER LEVEL LM-570R-I UNI-T

In the kit:

Device is secured by handy case:

Code: LM-570R-I LASER LEVEL **LM-570R-I** UNI-T

PACKAGE

Dimensions (L x W x H): 0x0x0 mm

Gross Weight: 0 kg