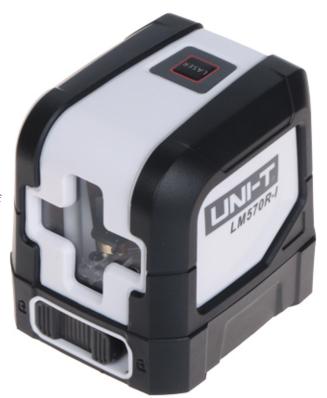

The LM-570R-I Laser level with a range of  $30\ m$ , for quick and easy marking of horizontal, vertical and oblique lines.

Code: LM-570R-I LASER LEVEL **LM-570R-I** UNI-T

| Laser color:                      | Red                     |
|-----------------------------------|-------------------------|
| Horizontal beam width (H):        | 110 °                   |
| Vertical beam width (V):          | 110 °                   |
| Light source power:               | 10 mW                   |
| Laser wavelength:                 | 635 nm                  |
| Accuracy:                         | ± 3 mm / 10 m           |
| Self-levelling range:             | 3°±1°                   |
| Self-levelling time:              | 3 s                     |
| Working distance:                 | 15 m 30 m               |
| Backup time:                      | > 12 h                  |
| Possibility to mount on a tripod: | <b>✓</b>                |
| Power supply:                     | 2 x LR6 (AA) (included) |
| Weight:                           | 0.211 kg                |
| Dimensions:                       | 76 x 74 x 65 mm         |
| Manufacturer / Brand:             | UNI-T                   |
| Guarantee:                        | 2 years                 |