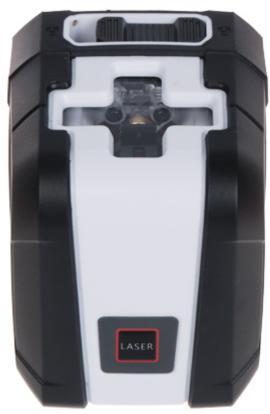

Top view:

Code: LM-570R-I LASER LEVEL **LM-570R-I** UNI-T

Rear view:

User Manual
Code: LM-570R-I
LASER LEVEL LM-570R-I UNI-T

Mounting side view:

User Manual
Code: LM-570R-I
LASER LEVEL LM-570R-I UNI-T

Place for batteries 2 x 1.5V AA: