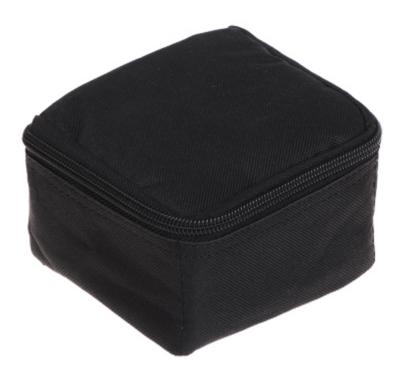

User Manual
Code: LM-570R-I
LASER LEVEL LM-570R-I UNI-T

In the kit:

Device is secured by handy case:

Code: LM-570R-I LASER LEVEL **LM-570R-I** UNI-T

PACKAGE

Dimensions (L x W x H): 0x0x0 mm

Gross Weight: 0 kg