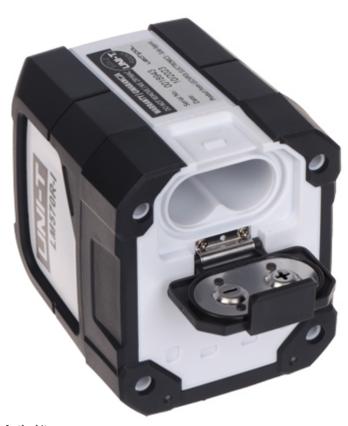

The LM-570R-I Laser level with a range of  $30\ m$ , for quick and easy marking of horizontal, vertical and oblique lines.

Code: LM-570R-I LASER LEVEL **LM-570R-I** UNI-T

| Laser color:                      | Red                     |
|-----------------------------------|-------------------------|
| Horizontal beam width (H):        | 110 °                   |
| Vertical beam width (V):          | 110 °                   |
| Light source power:               | 10 mW                   |
| Laser wavelength:                 | 635 nm                  |
| Accuracy:                         | ± 3 mm / 10 m           |
| Self-levelling range:             | 3°±1°                   |
| Self-levelling time:              | 3 s                     |
| Working distance:                 | 15 m 30 m               |
| Backup time:                      | > 12 h                  |
| Possibility to mount on a tripod: | <b>✓</b>                |
| Power supply:                     | 2 x LR6 (AA) (included) |
| Weight:                           | 0.211 kg                |
| Dimensions:                       | 76 x 74 x 65 mm         |
| Manufacturer / Brand:             | UNI-T                   |
| Guarantee:                        | 2 years                 |

Top view:

Code: LM-570R-I LASER LEVEL **LM-570R-I** UNI-T

Rear view:

User Manual
Code: LM-570R-I
LASER LEVEL LM-570R-I UNI-T

Mounting side view:

User Manual
Code: LM-570R-I
LASER LEVEL LM-570R-I UNI-T

Place for batteries 2 x 1.5V AA: