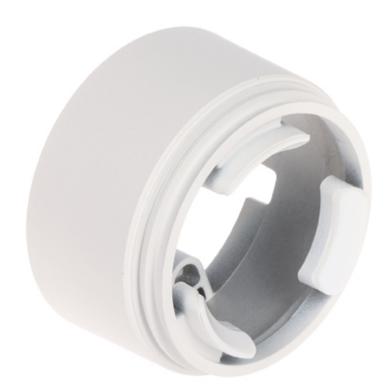

## User Manual

Code: BD-MC106 CAMERA BRACKET **BD-MC106** 

Perfect to hide connectors and cables inside of it.