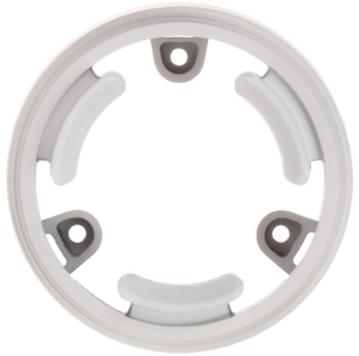

### Camera mounting side view:

User Manual
Code: BD-MC106
CAMERA BRACKET BD-MC106

Wall mounting side view:

In the kit: