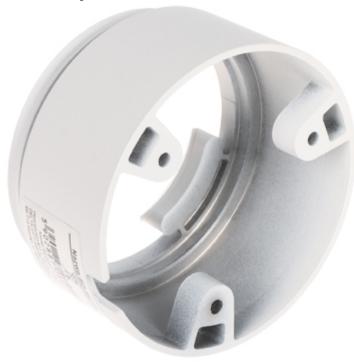

### Camera mounting side view:

User Manual
Code: BD-MC106
CAMERA BRACKET BD-MC106

Wall mounting side view:

In the kit: