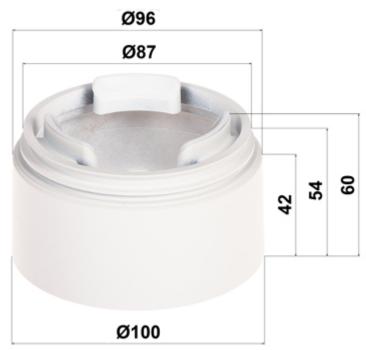

# User Manual

Code: BD-MC106 CAMERA BRACKET **BD-MC106** 

| Neck diameter:                  | Ø 100 mm      |
|---------------------------------|---------------|
| Suitable for cameras:           | APTI          |
| Material:                       | Plastic       |
| Color:                          | White         |
| Distance from mounting surface: | 42 mm         |
| Weight:                         | 0.134 kg      |
| Dimensions:                     | Ø 100 x 60 mm |
| Guarantee:                      | 2 years       |