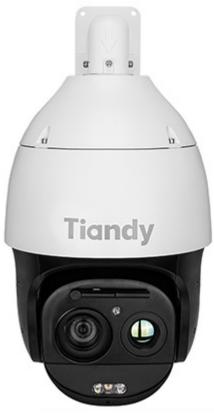

### Code: TC-H358M SPEC:44X/IT/A IP HYBRID THERMAL IMAGING CAMERA TC-H358M SPEC:44X/IT/A - 5 Mpx 6 ... 264 mm TIANDY

## Code: TC-H358M SPEC:44X/IT/A IP HYBRID THERMAL IMAGING CAMERA **TC-H358M SPEC:44X/IT/A** - 5 Mpx 6 ... 264 mm TIANDY

The TC-H358M SPEC:44X/IT/A Dual Thermal Imaging Camera is a modern solution that allows to detect the presence of people, animals and vehicles regardless of the prevailing vision conditions. The device is equipped with sensitive VOx microbolometer that allows to observe the objects in fog, smoke and in the absence of illumination.