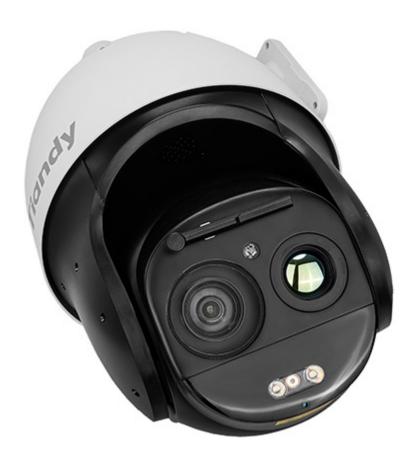

## Code: TC-H358M SPEC:44X/IT/A IP HYBRID THERMAL IMAGING CAMERA **TC-H358M SPEC:44X/IT/A** - 5 Mpx 6 ... 264 mm TIANDY

The TC-H358M SPEC:44X/IT/A Dual Thermal Imaging Camera is a modern solution that allows to detect the presence of people, animals and vehicles regardless of the prevailing vision conditions. The device is equipped with sensitive VOx microbolometer that allows to observe the objects in fog, smoke and in the absence of illumination.