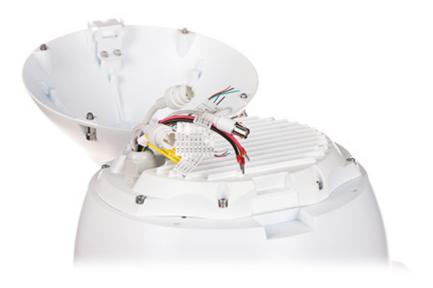

Wall mounting side view:

2024-06-04 TC-H358M SPEC:44X/IT/A 6/9

Memory card slot and "Reset" button:

Connectors:

Camera dimensions:

In the kit:

PACKAGE

Dimensions (L x W x H): 0x0x0 mm