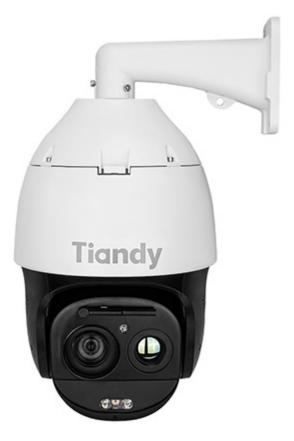

### Code: TC-H358M SPEC:44X/IT/A IP HYBRID THERMAL IMAGING CAMERA TC-H358M SPEC:44X/IT/A - 5 Mpx 6 ... 264 mm TIANDY

## Code: TC-H358M SPEC:44X/IT/A IP HYBRID THERMAL IMAGING CAMERA **TC-H358M SPEC:44X/IT/A** - 5 Mpx 6 ... 264 mm TIANDY

The TC-H358M SPEC:44X/IT/A Dual Thermal Imaging Camera is a modern solution that allows to detect the presence of people, animals and vehicles regardless of the prevailing vision conditions. The device is equipped with sensitive VOx microbolometer that allows to observe the objects in fog, smoke and in the absence of illumination.