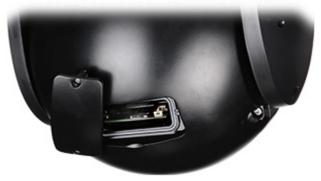

Wall mounting side view:

2024-06-04 TC-H358M SPEC:44X/IT/A 6/9

Memory card slot and "Reset" button:

Connectors:

Camera dimensions:

In the kit:

PACKAGE

Dimensions (L x W x H): 0x0x0 mm