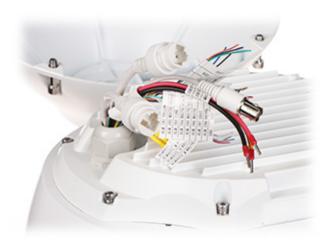

Wall mounting side view:

2024-06-04 TC-H358M SPEC:44X/IT/A 6/9

Memory card slot and "Reset" button:

Connectors:

Camera dimensions:

In the kit:

PACKAGE

Dimensions (L x W x H): 0x0x0 mm