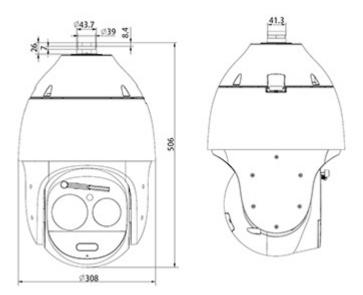

# 

| Number of presets:          | 500                                                                                                                                                                                                                                                                                                                                                                                                                                                                                                                                                                                              |
|-----------------------------|--------------------------------------------------------------------------------------------------------------------------------------------------------------------------------------------------------------------------------------------------------------------------------------------------------------------------------------------------------------------------------------------------------------------------------------------------------------------------------------------------------------------------------------------------------------------------------------------------|
| Horizontal scan:            | ~                                                                                                                                                                                                                                                                                                                                                                                                                                                                                                                                                                                                |
| Route settings:             | 16                                                                                                                                                                                                                                                                                                                                                                                                                                                                                                                                                                                               |
| Main features:              | 2D-DNR, 3D-DNR - Digital Noise Reduction     F-DNR (Defog) - Reduction of image noise caused by precipitation     ROI - improve the quality of selected parts of image     D-WDR - Wide Dynamic Range     EIS - Electronic Image Stabilization     BLC/HLC - Back Light / High Light Compensation     AGC - Automatic Gain Control     Motion Detection     Configurable Privacy Zones     Sharpness - sharper image outlines     Early Warning (EW) - combination of white light warning with audio signals     6kV protection of the camera and its structure against the effects of lightning |
| Intelligent image analysis: | crossing the line (tripwire) double crossing the line abandoned/missing object detection of loitering in a given area running parking detection heat map detection of people gathering detection of persons on duty video tampering classification of people and vehicles                                                                                                                                                                                                                                                                                                                        |
| Power supply:               | 24 V AC (power adapter included)                                                                                                                                                                                                                                                                                                                                                                                                                                                                                                                                                                 |
| Power consumption:          | ≤ 67 W                                                                                                                                                                                                                                                                                                                                                                                                                                                                                                                                                                                           |
| Housing:                    | Speed Dome                                                                                                                                                                                                                                                                                                                                                                                                                                                                                                                                                                                       |
| Color:                      | White + Black                                                                                                                                                                                                                                                                                                                                                                                                                                                                                                                                                                                    |
| "Index of Protection":      | IP66                                                                                                                                                                                                                                                                                                                                                                                                                                                                                                                                                                                             |
| Operation temp:             | -40 °C 70 °C                                                                                                                                                                                                                                                                                                                                                                                                                                                                                                                                                                                     |
| Weight:                     | 12.8 kg                                                                                                                                                                                                                                                                                                                                                                                                                                                                                                                                                                                          |
| Dimensions:                 | Ø 308 x 506 mm (without bracket)                                                                                                                                                                                                                                                                                                                                                                                                                                                                                                                                                                 |
| Supported languages:        | Polish, English, Arabic, French, Hebrew, Spanish, Dutch, Korean, Persian, Russian, Thai, Turkish, Vietnamese, Italian                                                                                                                                                                                                                                                                                                                                                                                                                                                                            |
| Manufacturer / Brand:       | TIANDY                                                                                                                                                                                                                                                                                                                                                                                                                                                                                                                                                                                           |
| Guarantee:                  | 3 years                                                                                                                                                                                                                                                                                                                                                                                                                                                                                                                                                                                          |

Wall mounting side view:

2024-06-04 TC-H358M SPEC:44X/IT/A 6/9

Memory card slot and "Reset" button:

Connectors:

Camera dimensions:

In the kit:

PACKAGE

Dimensions (L x W x H): 0x0x0 mm