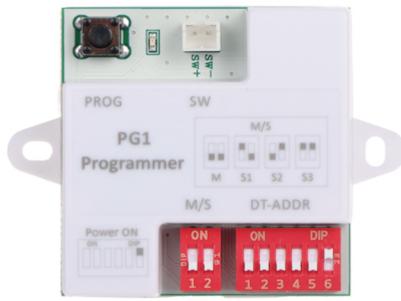

## Top view:

Mounting side view:

In the kit:

PACKAGE

Dimensions (L x W x H): 0x0x0 mm Gross Weight: 0 kg

DELTA-OPTI Monika Matysiak; https://www.delta.poznan.pl POL; 60-713 Poznań; Graniczna 10 e-mail: delta-opti@delta.poznan.pl; tel: +(48) 61 864 69 60