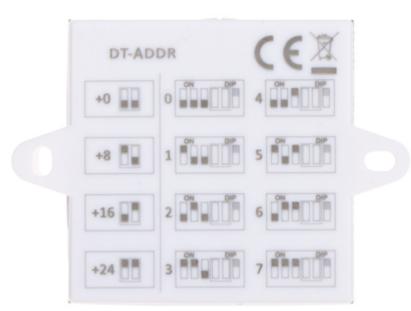

DELTA-OPTI Monika Matysiak; https://www.delta.poznan.pl POL; 60-713 Poznań; Graniczna 10 e-mail: delta-opti@delta.poznan.pl; tel: +(48) 61 864 69 60

2024-06-04

| Compatibility:        | U1014-2                                                                                   |
|-----------------------|-------------------------------------------------------------------------------------------|
| Connectors type:      | SW+ / SW- socket                                                                          |
| Main features:        | <ul> <li>DIP SWITCH for configuration and addressing,</li> <li>Programming key</li> </ul> |
| Power supply:         | 1 x CR2032                                                                                |
| Weight:               | 0.02 kg                                                                                   |
| Dimensions:           | 64 x 46 x 18 mm                                                                           |
| Manufacturer / Brand: | VIDOS                                                                                     |
| Guarantee:            | 3 years                                                                                   |