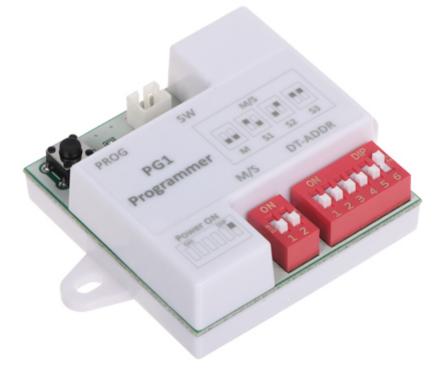

DELTA-OPTI Monika Matysiak; https://www.delta.poznan.pl POL; 60-713 Poznań; Graniczna 10 e-mail: delta-opti@delta.poznan.pl; tel: +(48) 61 864 69 60

2024-06-04

| Compatibility:        | U1014-2                                                                                   |
|-----------------------|-------------------------------------------------------------------------------------------|
| Connectors type:      | SW+ / SW- socket                                                                          |
| Main features:        | <ul> <li>DIP SWITCH for configuration and addressing,</li> <li>Programming key</li> </ul> |
| Power supply:         | 1 x CR2032                                                                                |
| Weight:               | 0.02 kg                                                                                   |
| Dimensions:           | 64 x 46 x 18 mm                                                                           |
| Manufacturer / Brand: | VIDOS                                                                                     |
| Guarantee:            | 3 years                                                                                   |