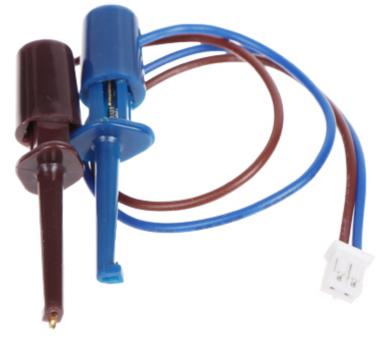

## Top view:

Mounting side view:

In the kit:

PACKAGE

Dimensions (L x W x H): 0x0x0 mm Gross Weight: 0 kg

DELTA-OPTI Monika Matysiak; https://www.delta.poznan.pl POL; 60-713 Poznań; Graniczna 10 e-mail: delta-opti@delta.poznan.pl; tel: +(48) 61 864 69 60