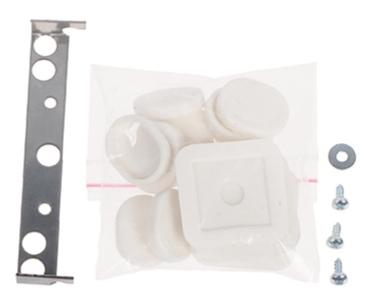

Rear view:

In the kit:

PACKAGE

Dimensions (L x W x H): 0x0x0 mm Gross Weight: 0 kg