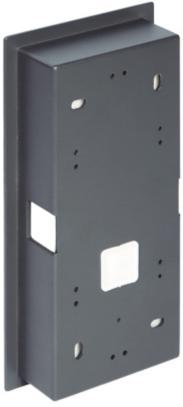

Rear view:

In the kit:

PACKAGE

Dimensions (L x W x H): 0x0x0 mm Gross Weight: 0 kg