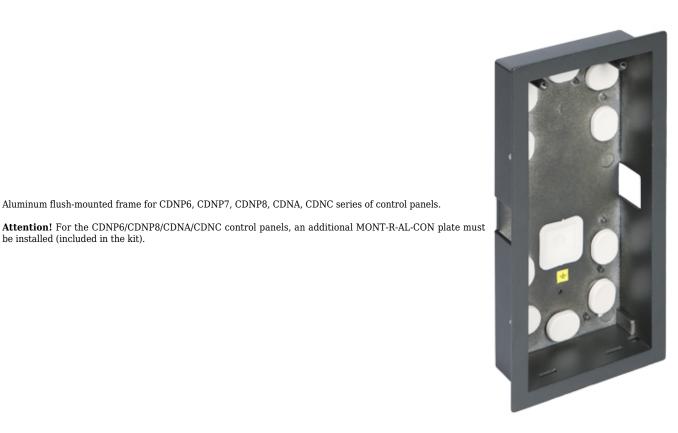

Aluminum flush-mounted frame for CDNP6, CDNP7, CDNP8, CDNA, CDNC series of control panels.

be installed (included in the kit).

DELTA-OPTI Monika Matysiak; https://www.delta.poznan.pl POL; 60-713 Poznań; Graniczna 10 e-mail: delta-opti@delta.poznan.pl; tel: +(48) 61 864 69 60

## User Manual Code: CDN-R-S-AL-ST Flush-mounted frame **cdn-r-s-al-st** aco

| Compatibility:        | CDNP6, CDNP7ACC, CDNP8, CDNA, CDNC |
|-----------------------|------------------------------------|
| Number of modules:    | 1 x doorphone                      |
| Material:             | Aluminum alloy                     |
| Assembly:             | Flush-mounted                      |
| Main features:        | Rubber gasket                      |
| Color:                | Steel                              |
| Weight:               | 0.384 kg                           |
| Internal dimensions:  | 207 x 89 x 38 mm                   |
| External dimensions:  | 230 x 111 x 40 mm                  |
| Manufacturer / Brand: | ACO                                |
| Guarantee:            | 2 years                            |