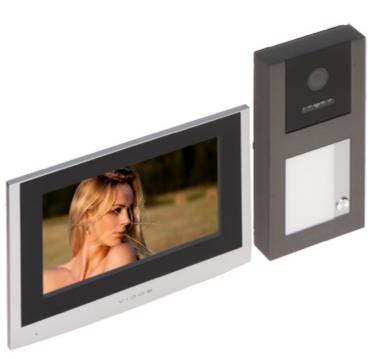

IP video doorphone kit with a 7-inch touch screen monitor, the possibility of alarm integration and a remote intercom from the mobile application. Video Doorphone is mounted in a surface housing.

| Doorbell button:           | 1 pcs                                                                                                                                                                                                                                                                                                  |
|----------------------------|--------------------------------------------------------------------------------------------------------------------------------------------------------------------------------------------------------------------------------------------------------------------------------------------------------|
| Alarm inputs:              | 4 pcs                                                                                                                                                                                                                                                                                                  |
| proximity reader built-in: | 13.56 MHz S50                                                                                                                                                                                                                                                                                          |
| Sensor:                    | 2 Mpx                                                                                                                                                                                                                                                                                                  |
| Camera resolution:         | 1920 x 1080 - 1080p                                                                                                                                                                                                                                                                                    |
| Camera view angle:         | 125 °                                                                                                                                                                                                                                                                                                  |
| IR illuminator:            | ¥                                                                                                                                                                                                                                                                                                      |
| Network interface:         | 10 / 100 Mbps Ethernet                                                                                                                                                                                                                                                                                 |
| Network protocols:         | TCP/IP                                                                                                                                                                                                                                                                                                 |
| Relay outputs:             | 2 x NO/NC                                                                                                                                                                                                                                                                                              |
| RS-485:                    | 1                                                                                                                                                                                                                                                                                                      |
| Assembly:                  | Surface                                                                                                                                                                                                                                                                                                |
| Main features:             | <ul> <li>Bidirectional communication,</li> <li>Memory of 20 RFID tags,</li> <li>Microphone built-in,</li> <li>Speakers built-in,</li> <li>Full support via network : LAN</li> <li>Video Doorphone is mounted in a surface housing</li> <li>Illuminated button and signboard for the surname</li> </ul> |
| Power supply:              | • PoE (802.3af),<br>• 12 V DC                                                                                                                                                                                                                                                                          |
| Power consumption:         | $\leq$ 10 W (operation)                                                                                                                                                                                                                                                                                |