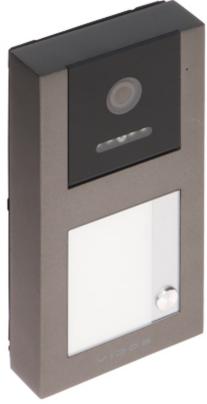

IP video doorphone kit with a 7-inch touch screen monitor, the possibility of alarm integration and a remote intercom from the mobile application. Video Doorphone is mounted in a surface housing.

| Doorbell button:           | 1 pcs                                                                                                                                                                                                                                                                                                  |
|----------------------------|--------------------------------------------------------------------------------------------------------------------------------------------------------------------------------------------------------------------------------------------------------------------------------------------------------|
| Alarm inputs:              | 4 pcs                                                                                                                                                                                                                                                                                                  |
| proximity reader built-in: | 13.56 MHz S50                                                                                                                                                                                                                                                                                          |
| Sensor:                    | 2 Mpx                                                                                                                                                                                                                                                                                                  |
| Camera resolution:         | 1920 x 1080 - 1080p                                                                                                                                                                                                                                                                                    |
| Camera view angle:         | 125 °                                                                                                                                                                                                                                                                                                  |
| IR illuminator:            | ¥                                                                                                                                                                                                                                                                                                      |
| Network interface:         | 10 / 100 Mbps Ethernet                                                                                                                                                                                                                                                                                 |
| Network protocols:         | TCP/IP                                                                                                                                                                                                                                                                                                 |
| Relay outputs:             | 2 x NO/NC                                                                                                                                                                                                                                                                                              |
| RS-485:                    | 1                                                                                                                                                                                                                                                                                                      |
| Assembly:                  | Surface                                                                                                                                                                                                                                                                                                |
| Main features:             | <ul> <li>Bidirectional communication,</li> <li>Memory of 20 RFID tags,</li> <li>Microphone built-in,</li> <li>Speakers built-in,</li> <li>Full support via network : LAN</li> <li>Video Doorphone is mounted in a surface housing</li> <li>Illuminated button and signboard for the surname</li> </ul> |
| Power supply:              | • PoE (802.3af),<br>• 12 V DC                                                                                                                                                                                                                                                                          |
| Power consumption:         | $\leq$ 10 W (operation)                                                                                                                                                                                                                                                                                |

2024-06-05

VIDEO DOORPHONE:

Mounting side view:

DELTA-OPTI Monika Matysiak; https://www.delta.poznan.pl POL; 60-713 Poznań; Graniczna 10 e-mail: delta-opti@delta.poznan.pl; tel: +(48) 61 864 69 60

2024-06-05