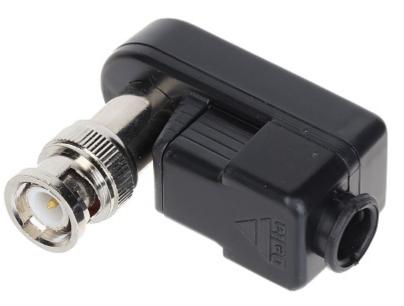

The TR-1M/70 is designed to video signals transmission and power supplying via twisted-pair cable (UTP, FTP). The device adapts the impedance of coaxial cable 75 $\Omega$  to the impedance of symmetrical line, ensuring transmission of video signal up to 400m (twisted-pair cable category 5) and eliminates asymmetric interferences. Video signal is sent over one pair of a twisted-pair cable, the remaining three pairs are used for supplying DC 12V power. This is not consistent with the PVD standard, but this solution allows to sending the power to devices for long distances.

If the power connectors are not used, they can be used to DATA transmission. It is important to pay attention to linking the adequate terminals: (+) and (-).

| Standard:    | • AHD - 8 Mpx 4K UHD,<br>• HD-CVI - 8 Mpx 4K UHD,<br>• HD-TVI - 8 Mpx 4K UHD,<br>• CVBS - PAL, NTSC |
|--------------|-----------------------------------------------------------------------------------------------------|
| Device type: | Passive                                                                                             |