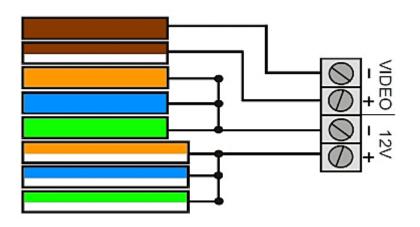

TR-1M/70

Twisted-pair cable connection wiring sequence for TR-1M/70:

- 1) Schematic diagram for one camera
- 1 Camera
- 2 BNC plug (MALE)
- 3 Camera power cable
- 4 Twisted-pair cable
- 5 Monitor
- 6 DC 12V power adapter
- 7 Signal from camera
- 8 brown
- 2 Schematic diagram for four cameras
- 9 white/brown
- 10 orange
- 11 Blue
- 12 Green
- 13 white/orange
- 14 white/blue
- 15 white/green