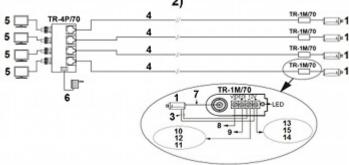

TR-1M/70

Twisted-pair cable connection wiring sequence for TR-1M/70:

- 1) Schematic diagram for one camera
- 1 Camera
- 2 BNC plug (MALE)
- 3 Camera power cable
- 4 Twisted-pair cable
- 5 Monitor
- 6 DC 12V power adapter
- 7 Signal from camera
- 8 brown
- 2 Schematic diagram for four cameras
- 9 white/brown
- 10 orange
- 11 Blue
- 12 Green
- 13 white/orange
- 14 white/blue
- 15 white/green