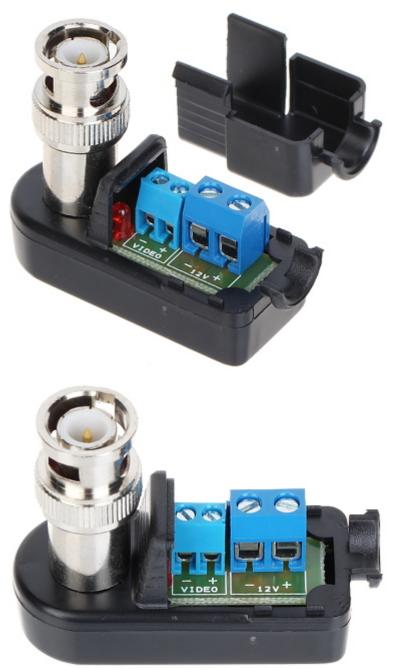

If the power connectors are not used, they can be used to DATA transmission. It is important to pay attention to linking the adequate terminals: (+) and (-).

| Standard:    | • AHD - 8 Mpx 4K UHD,<br>• HD-CVI - 8 Mpx 4K UHD,<br>• HD-TVI - 8 Mpx 4K UHD,<br>• CVBS - PAL, NTSC |
|--------------|-----------------------------------------------------------------------------------------------------|
| Device type: | Passive                                                                                             |

DELTA-OPTI Monika Matysiak; https://www.delta.poznan.pl POL; 60-713 Poznań; Graniczna 10 e-mail: delta-opti@delta.poznan.pl; tel: +(48) 61 864 69 60

| Number of channels:                             | 1 Video<br>1 DC                                                                                                                                                                                                                                                                                                                                                                                                                                    |
|-------------------------------------------------|----------------------------------------------------------------------------------------------------------------------------------------------------------------------------------------------------------------------------------------------------------------------------------------------------------------------------------------------------------------------------------------------------------------------------------------------------|
| Coaxial socket voltage range $75\Omega$ (CVBS): | 1 Vpp                                                                                                                                                                                                                                                                                                                                                                                                                                              |
| Video transmission range:                       | • 250 m @ 720p - UTP cat. 5e<br>• 150 m @ 1080p - UTP cat. 5e<br>• 400 m @ CVBS - PAL / NTSC - UTP cat. 5e                                                                                                                                                                                                                                                                                                                                         |
| Attenuation:                                    | <ul> <li>4.43 MHz @ 0.62 dB</li> <li>11 MHz @ 0.94 dB</li> <li>21 MHz @ 1.3 dB</li> <li>38 MHz @ 1.77 dB</li> <li>42 MHz @ 1.9 dB</li> <li>67.5 MHz @ 2.79 dB</li> </ul>                                                                                                                                                                                                                                                                           |
| Symmetrical socket impedance:                   | 100 Ω                                                                                                                                                                                                                                                                                                                                                                                                                                              |
| Connectors type:                                | BNC Angular plug Video<br>Cable terminals DC                                                                                                                                                                                                                                                                                                                                                                                                       |
| Symmetrical socket type:                        | Cable terminals                                                                                                                                                                                                                                                                                                                                                                                                                                    |
| Power supply distance:                          | <ul> <li>Power supply 12V DC</li> <li>353 m @ 50 mA</li> <li>235 m @ 75 mA</li> <li>176 m @ 100 mA</li> <li>141 m @ 125 mA</li> <li>117 m @ 150 mA</li> <li>88 m @ 200 mA</li> <li>70 m @ 250 mA</li> <li>58 m @ 300 mA</li> <li>50 m @ 350 mA</li> <li>44 m @ 400 mA</li> <li>39 m @ 450 mA</li> <li>35 m @ 500 mA</li> <li>29 m @ 600 mA</li> <li>25 m @ 700 mA</li> <li>22 m @ 800 mA</li> <li>19 m @ 900 mA</li> <li>17 m @ 1000 mA</li> </ul> |
| Weight:                                         | 0.024 kg                                                                                                                                                                                                                                                                                                                                                                                                                                           |
| Dimensions:                                     | 49 x 38 x 20 mm                                                                                                                                                                                                                                                                                                                                                                                                                                    |
| Guarantee:                                      | 3 years                                                                                                                                                                                                                                                                                                                                                                                                                                            |
| Manufacturer / Brand:                           | DELTA                                                                                                                                                                                                                                                                                                                                                                                                                                              |