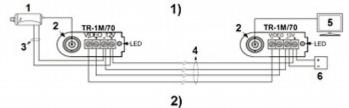

TR-1M/70

Twisted-pair cable connection wiring sequence for TR-1M/70:

- 1) Schematic diagram for one camera
- 1 Camera
- 2 BNC plug (MALE)
- 3 Camera power cable
- 4 Twisted-pair cable
- 5 Monitor
- 6 DC 12V power adapter
- 7 Signal from camera
- 8 brown
- 2 Schematic diagram for four cameras
- 9 white/brown
- 10 orange
- 11 Blue
- 12 Green
- 13 white/orange
- 14 white/blue
- 15 white/green