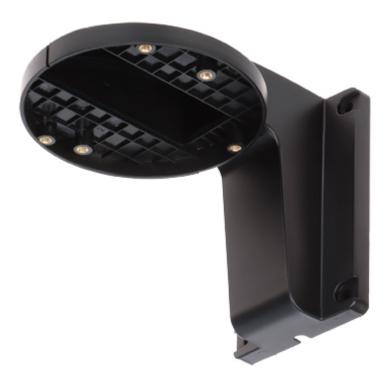

## User Manual Code: DS-1258ZJ(BLACK) CAMERA BRACKET DS-1258ZJ(BLACK)

| Neck diameter:        | Ø 111 mm           |
|-----------------------|--------------------|
| Suitable for cameras: | Hikvision          |
| Material:             | Plastic            |
| Color:                | Black              |
| Weight:               | 0.11 kg            |
| Dimensions:           | 163 x 111 x 120 mm |
| SAP Code:             | 302701821          |
| Manufacturer / Brand: | Hikvision          |
| Guarantee:            | 2 years            |

## Camera mounting side view:

Wall mounting side view:

Side view:

Dimensions:

DELTA-OPTI Monika Matysiak; https://www.delta.poznan.pl POL; 60-713 Poznań; Graniczna 10 e-mail: delta-opti@delta.poznan.pl; tel: +(48) 61 864 69 60