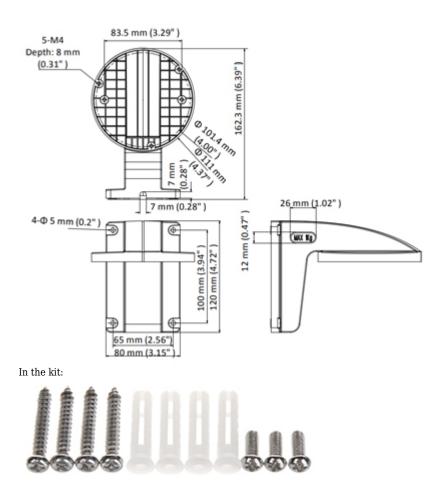

## User Manual Code: DS-1258ZJ(BLACK) CAMERA BRACKET DS-1258ZJ(BLACK)

| Neck diameter:        | Ø 111 mm           |
|-----------------------|--------------------|
| Suitable for cameras: | Hikvision          |
| Material:             | Plastic            |
| Color:                | Black              |
| Weight:               | 0.11 kg            |
| Dimensions:           | 163 x 111 x 120 mm |
| SAP Code:             | 302701821          |
| Manufacturer / Brand: | Hikvision          |
| Guarantee:            | 2 years            |

## Camera mounting side view:

Wall mounting side view:

Side view:

Dimensions:

DELTA-OPTI Monika Matysiak; https://www.delta.poznan.pl POL; 60-713 Poznań; Graniczna 10 e-mail: delta-opti@delta.poznan.pl; tel: +(48) 61 864 69 60