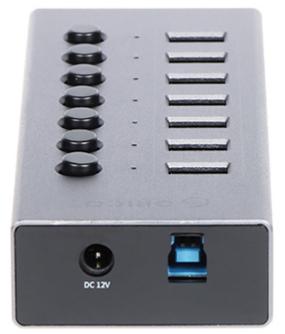

| Connectors: | <ul> <li>1 x Socket - USB-B 3.0</li> <li>7 x socket - USB-A</li> <li>1 x Power socket - 5.5/2.1 socket</li> </ul> |
|-------------|-------------------------------------------------------------------------------------------------------------------|
|-------------|-------------------------------------------------------------------------------------------------------------------|

Power connector:

In the kit:

PACKAGE

Dimensions (L x W x H): 0x0x0 mm Gross Weight: 0 kg

DELTA-OPTI Monika Matysiak; https://www.delta.poznan.pl POL; 60-713 Poznań; Graniczna 10 e-mail: delta-opti@delta.poznan.pl; tel: +(48) 61 864 69 60