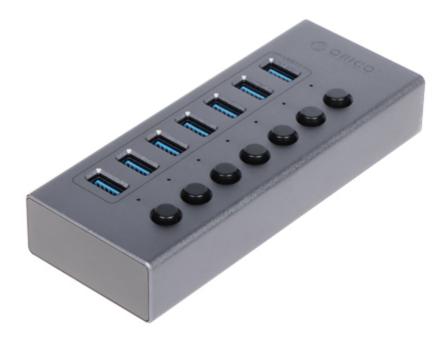

## User Manual Code: BT2U3-7AB-EU-GY-BP HUB USB 3.0 BT2U3-7AB-EU-GY-BP 1 m

| Length of the cable:  | 1 m                                                                                                      |
|-----------------------|----------------------------------------------------------------------------------------------------------|
| USB standard:         | 3.0                                                                                                      |
| Main features:        | <ul> <li>Solid workmanship</li> <li>LED indication</li> <li>Each socket has a separate switch</li> </ul> |
| Housing:              | Aluminum                                                                                                 |
| Power supply:         | 12 V DC / 2 A (included)                                                                                 |
| Weight:               | 0.186 kg                                                                                                 |
| Dimensions:           | 145 x 58 x 28 mm                                                                                         |
| Manufacturer / Brand: | ORICO                                                                                                    |
| Guarantee:            | 2 years                                                                                                  |