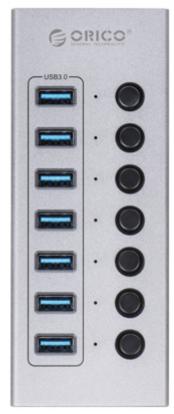

## User Manual Code: BT2U3-7AB-EU-GY-BP HUB USB 3.0 BT2U3-7AB-EU-GY-BP 1 m

| Length of the cable:  | 1 m                                                                                                      |
|-----------------------|----------------------------------------------------------------------------------------------------------|
| USB standard:         | 3.0                                                                                                      |
| Main features:        | <ul> <li>Solid workmanship</li> <li>LED indication</li> <li>Each socket has a separate switch</li> </ul> |
| Housing:              | Aluminum                                                                                                 |
| Power supply:         | 12 V DC / 2 A (included)                                                                                 |
| Weight:               | 0.186 kg                                                                                                 |
| Dimensions:           | 145 x 58 x 28 mm                                                                                         |
| Manufacturer / Brand: | ORICO                                                                                                    |
| Guarantee:            | 2 years                                                                                                  |