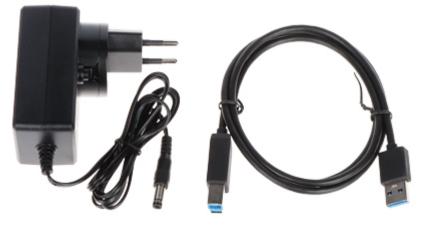

Power connector:

In the kit:

PACKAGE

Dimensions (L x W x H): 0x0x0 mm Gross Weight: 0 kg

DELTA-OPTI Monika Matysiak; https://www.delta.poznan.pl POL; 60-713 Poznań; Graniczna 10 e-mail: delta-opti@delta.poznan.pl; tel: +(48) 61 864 69 60