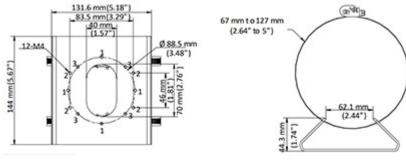

## User Manual Code: DS-1275ZJ-S-SUS POLE MOUNT **DS-1275ZJ-S-SUS** Hikvision

| Suitable for cameras: | Hikvision         |
|-----------------------|-------------------|
| Pole diameters range: | Ø 67 Ø 127 mm     |
| Bearing capacity:     | max. 10 kg        |
| Material:             | Stainless steel   |
| Color:                | White             |
| Weight:               | 0.7 kg            |
| Dimensions:           | 144 x 132 x 44 mm |
| Manufacturer / Brand: | Hikvision         |
| SAP Code:             | 302702337         |
| Guarantee:            | 3 years           |

Camera mounting side view:

Mounting side view:

Top view:

Dimensions:

In the kit:

DELTA-OPTI Monika Matysiak; https://www.delta.poznan.pl POL; 60-713 Poznań; Graniczna 10 e-mail: delta-opti@delta.poznan.pl; tel: +(48) 61 864 69 60