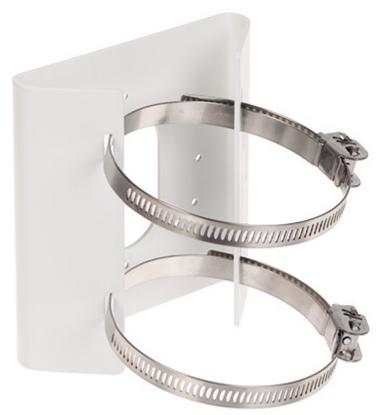

## User Manual Code: DS-1275ZJ-S-SUS POLE MOUNT **DS-1275ZJ-S-SUS** Hikvision

| Suitable for cameras: | Hikvision         |
|-----------------------|-------------------|
| Pole diameters range: | Ø 67 Ø 127 mm     |
| Bearing capacity:     | max. 10 kg        |
| Material:             | Stainless steel   |
| Color:                | White             |
| Weight:               | 0.7 kg            |
| Dimensions:           | 144 x 132 x 44 mm |
| Manufacturer / Brand: | Hikvision         |
| SAP Code:             | 302702337         |
| Guarantee:            | 3 years           |

Camera mounting side view:

Mounting side view:

Top view:

Dimensions:

In the kit:

DELTA-OPTI Monika Matysiak; https://www.delta.poznan.pl POL; 60-713 Poznań; Graniczna 10 e-mail: delta-opti@delta.poznan.pl; tel: +(48) 61 864 69 60