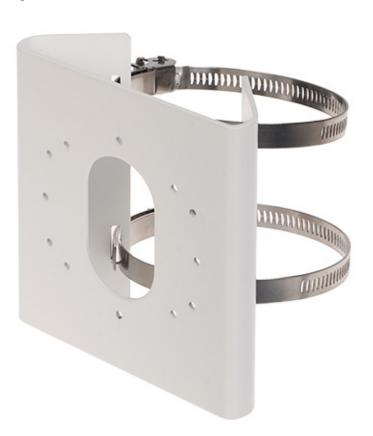

## User Manual Code: DS-1275ZJ-S-SUS POLE MOUNT **DS-1275ZJ-S-SUS** Hikvision

| Suitable for cameras: | Hikvision         |
|-----------------------|-------------------|
| Pole diameters range: | Ø 67 Ø 127 mm     |
| Bearing capacity:     | max. 10 kg        |
| Material:             | Stainless steel   |
| Color:                | White             |
| Weight:               | 0.7 kg            |
| Dimensions:           | 144 x 132 x 44 mm |
| Manufacturer / Brand: | Hikvision         |
| SAP Code:             | 302702337         |
| Guarantee:            | 3 years           |

Camera mounting side view:

Mounting side view:

Top view:

Dimensions:

In the kit:

DELTA-OPTI Monika Matysiak; https://www.delta.poznan.pl POL; 60-713 Poznań; Graniczna 10 e-mail: delta-opti@delta.poznan.pl; tel: +(48) 61 864 69 60