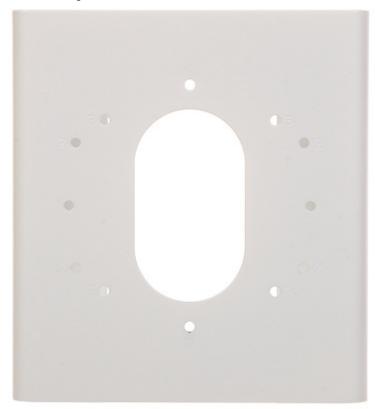

## User Manual Code: DS-1275ZJ-S-SUS POLE MOUNT **DS-1275ZJ-S-SUS** Hikvision

| Suitable for cameras: | Hikvision         |
|-----------------------|-------------------|
| Pole diameters range: | Ø 67 Ø 127 mm     |
| Bearing capacity:     | max. 10 kg        |
| Material:             | Stainless steel   |
| Color:                | White             |
| Weight:               | 0.7 kg            |
| Dimensions:           | 144 x 132 x 44 mm |
| Manufacturer / Brand: | Hikvision         |
| SAP Code:             | 302702337         |
| Guarantee:            | 3 years           |

Camera mounting side view:

Mounting side view:

Top view:

Dimensions:

In the kit:

DELTA-OPTI Monika Matysiak; https://www.delta.poznan.pl POL; 60-713 Poznań; Graniczna 10 e-mail: delta-opti@delta.poznan.pl; tel: +(48) 61 864 69 60