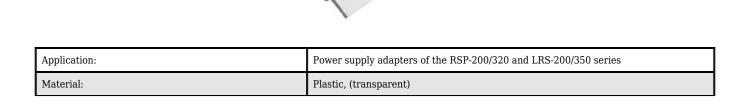

Terminal cover designed for MEAN WELL power supply adapters of the RSP-200/320 and LRS-200/350 series.