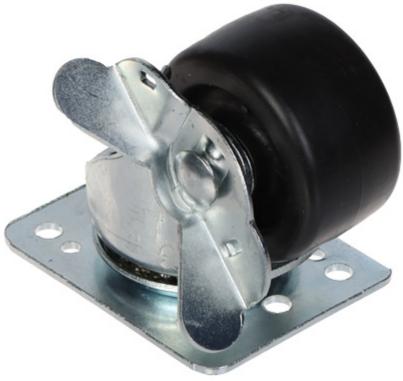

Castors allow for easy movement of standing RACK cabinets. The wheel can be locked to secure the cabinet in the desired

The user manual must be kept because it may be required in the future. The device is to be used exclusively for purposes specified in this user manual.

## User Manual Code: A19-K-N LOCKABLE CASTOR A19-K-N TO RACK CABINET

| Wheel diameter:       | 50 mm           |
|-----------------------|-----------------|
| Max cabinet's weight: | 250 kg          |
| Material:             | Metal + Plastic |
| Weight:               | 0.31 kg         |
| Guarantee:            | 2 years         |