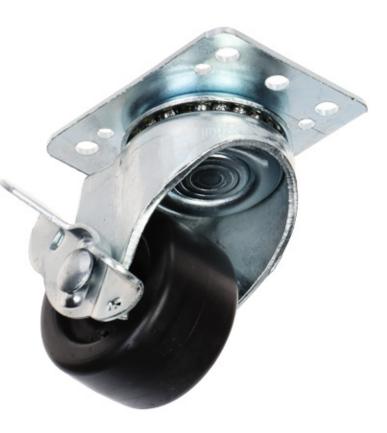

Castors allow for easy movement of standing RACK cabinets. The wheel can be locked to secure the cabinet in the desired

The user manual must be kept because it may be required in the future. The device is to be used exclusively for purposes specified in this user manual.

## User Manual Code: A19-K-N LOCKABLE CASTOR A19-K-N TO RACK CABINET

| Wheel diameter:       | 50 mm           |
|-----------------------|-----------------|
| Max cabinet's weight: | 250 kg          |
| Material:             | Metal + Plastic |
| Weight:               | 0.31 kg         |
| Guarantee:            | 2 years         |