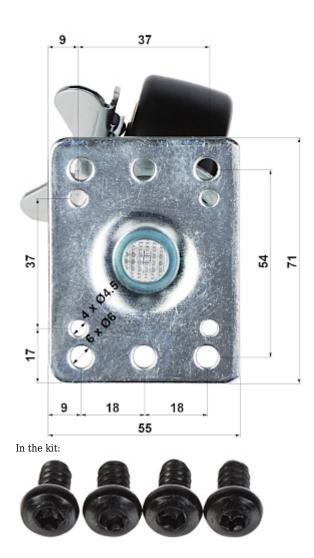

Mounting side view:

PACKAGE

Dimensions (L x W x H): 0x0x0 mm Gross Weight: 0 kg

DELTA-OPTI Monika Matysiak; https://www.delta.poznan.pl POL; 60-713 Poznań; Graniczna 10 e-mail: delta-opti@delta.poznan.pl; tel: +(48) 61 864 69 60