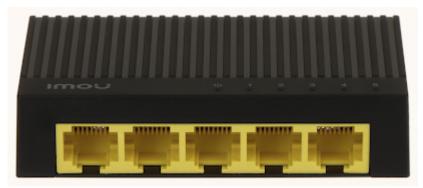

# User Manual

Code: SG105C SWITCH **SG105C** 5-PORT IMOU

The device is widely used in small computer networks, neighborhood networks.

| LAN ports:            | 5 x RJ45                                         |
|-----------------------|--------------------------------------------------|
| Management:           | -                                                |
| LED diodes:           | Power, Link/Act                                  |
| Transmission speed:   | 10 / 100 / 1000 Mbps, 5 LAN ports                |
| Main features:        | Plug & Play     Possibility to mount to the wall |
| Certificates:         | CE, FCC                                          |
| Housing:              | Plastic, Desktop                                 |
| Power supply:         | 5 V DC / 1 A (power adapter included)            |
| Power consumption:    | max. 2 W                                         |
| Weight:               | 0.05 kg                                          |
| Dimensions:           | 87 x 61 x 21 mm                                  |
| Manufacturer / Brand: | IMOU                                             |
| Guarantee:            | 2 years                                          |

Front panel:

User Manual
Code: SG105C
SWITCH SG105C 5-PORT IMOU

Power socket:

In the kit: