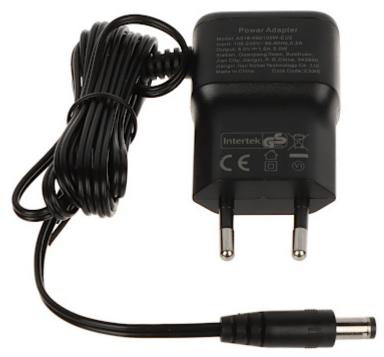

# User Manual

Code: SG105C SWITCH **SG105C** 5-PORT IMOU

The device is widely used in small computer networks, neighborhood networks.

| LAN ports:            | 5 x RJ45                                         |
|-----------------------|--------------------------------------------------|
| Management:           | -                                                |
| LED diodes:           | Power, Link/Act                                  |
| Transmission speed:   | 10 / 100 / 1000 Mbps, 5 LAN ports                |
| Main features:        | Plug & Play     Possibility to mount to the wall |
| Certificates:         | CE, FCC                                          |
| Housing:              | Plastic, Desktop                                 |
| Power supply:         | 5 V DC / 1 A (power adapter included)            |
| Power consumption:    | max. 2 W                                         |
| Weight:               | 0.05 kg                                          |
| Dimensions:           | 87 x 61 x 21 mm                                  |
| Manufacturer / Brand: | IMOU                                             |
| Guarantee:            | 2 years                                          |

Front panel:

User Manual
Code: SG105C
SWITCH SG105C 5-PORT IMOU

Power socket:

In the kit: