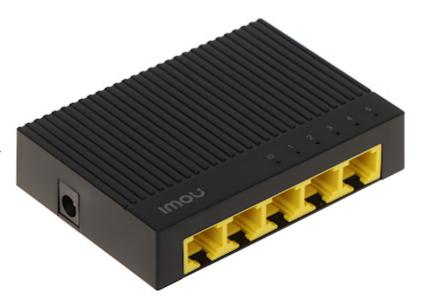

# User Manual

Code: SG105C SWITCH **SG105C** 5-PORT IMOU

The device is widely used in small computer networks, neighborhood networks.

| LAN ports:            | 5 x RJ45                                         |
|-----------------------|--------------------------------------------------|
| Management:           | -                                                |
| LED diodes:           | Power, Link/Act                                  |
| Transmission speed:   | 10 / 100 / 1000 Mbps, 5 LAN ports                |
| Main features:        | Plug & Play     Possibility to mount to the wall |
| Certificates:         | CE, FCC                                          |
| Housing:              | Plastic, Desktop                                 |
| Power supply:         | 5 V DC / 1 A (power adapter included)            |
| Power consumption:    | max. 2 W                                         |
| Weight:               | 0.05 kg                                          |
| Dimensions:           | 87 x 61 x 21 mm                                  |
| Manufacturer / Brand: | IMOU                                             |
| Guarantee:            | 2 years                                          |

Front panel:

User Manual
Code: SG105C
SWITCH SG105C 5-PORT IMOU

Power socket:

In the kit: