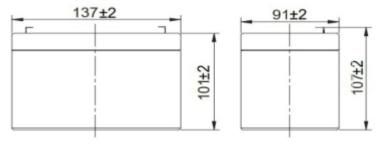

Maintenance-free AGM (Absorbent Glass Mat) battery.

| Battery capacity:         | 5 Ah                                               |
|---------------------------|----------------------------------------------------|
| Rated voltage:            | 24 V                                               |
| Battery charging current: | max. 1.25 A                                        |
| Battery type:             | Maintenance-free AGM (Absorbent Glass Mat) battery |
| Connector:                | T1 type - FASTON 187                               |
| Battery lifetime:         | 3 5 years                                          |
| Weight:                   | 3.18 kg                                            |
| Dimensions:               | 107 x 137 x 91 mm                                  |
| Manufacturer / Brand:     | megaBAT                                            |
| Guarantee:                | 2 years                                            |

24V/5AH-MB

Dimensions:

mm

PACKAGE

Dimensions (L x W x H): 0x0x0 mm Gross Weight: 0 kg

DELTA-OPTI Monika Matysiak; https://www.delta.poznan.pl POL; 60-713 Poznań; Graniczna 10 e-mail: delta-opti@delta.poznan.pl; tel: +(48) 61 864 69 60