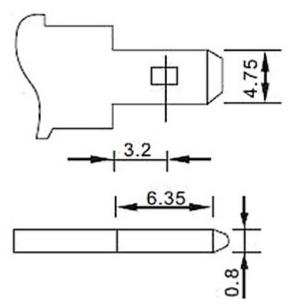

Maintenance-free AGM (Absorbent Glass Mat) battery.

| Battery capacity:         | 5 Ah                                               |
|---------------------------|----------------------------------------------------|
| Rated voltage:            | 24 V                                               |
| Battery charging current: | max. 1.25 A                                        |
| Battery type:             | Maintenance-free AGM (Absorbent Glass Mat) battery |
| Connector:                | T1 type - FASTON 187                               |
| Battery lifetime:         | 3 5 years                                          |
| Weight:                   | 3.18 kg                                            |
| Dimensions:               | 107 x 137 x 91 mm                                  |
| Manufacturer / Brand:     | megaBAT                                            |
| Guarantee:                | 2 years                                            |