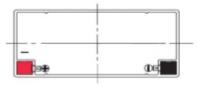

Maintenance-free AGM (Absorbent Glass Mat) battery.

| Battery capacity:         | 5 Ah                                               |
|---------------------------|----------------------------------------------------|
| Rated voltage:            | 24 V                                               |
| Battery charging current: | max. 1.25 A                                        |
| Battery type:             | Maintenance-free AGM (Absorbent Glass Mat) battery |
| Connector:                | T1 type - FASTON 187                               |
| Battery lifetime:         | 3 5 years                                          |
| Weight:                   | 3.18 kg                                            |
| Dimensions:               | 107 x 137 x 91 mm                                  |
| Manufacturer / Brand:     | megaBAT                                            |
| Guarantee:                | 2 years                                            |