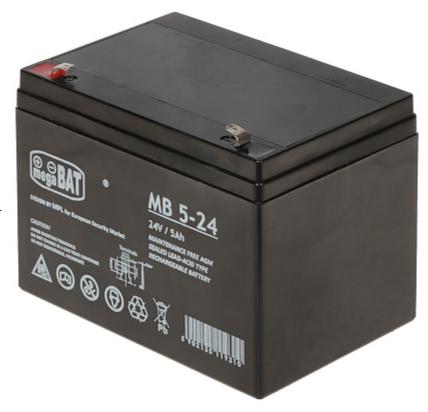

Maintenance-free AGM (Absorbent Glass Mat) battery.

| Battery capacity:         | 5 Ah                                               |
|---------------------------|----------------------------------------------------|
| Rated voltage:            | 24 V                                               |
| Battery charging current: | max. 1.25 A                                        |
| Battery type:             | Maintenance-free AGM (Absorbent Glass Mat) battery |
| Connector:                | T1 type - FASTON 187                               |
| Battery lifetime:         | 3 5 years                                          |
| Weight:                   | 3.18 kg                                            |
| Dimensions:               | 107 x 137 x 91 mm                                  |
| Manufacturer / Brand:     | megaBAT                                            |
| Guarantee:                | 2 years                                            |