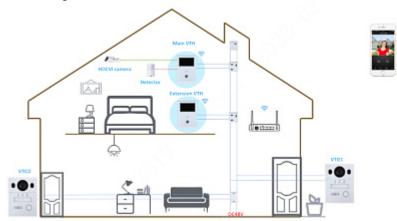

# Code: KTX02(F) VIDEO DOORPHONE KIT **KTX02(F)** Wi-Fi / 2-Wire DAHUA

2-wire / Wi-Fi video doorphone kit with a 4.3"-inch touch screen monitor, the possibility of alarm integration and a remote intercom from the mobile application. It can be also used as simple alarm control panel, or notification module by the support 6 alarm inputs. Video Doorphone is mounted in a flush-mounted housing.

#### 2-Wire Controller:

FLUSH HOUSING:

Schematic diagram:

In the kit:

Code: KTX02(F)
VIDEO DOORPHONE KIT **KTX02(F)** Wi-Fi / 2-Wire DAHUA

PACKAGE

Dimensions (L x W x H): 0x0x0 mm

Gross Weight: 0 kg