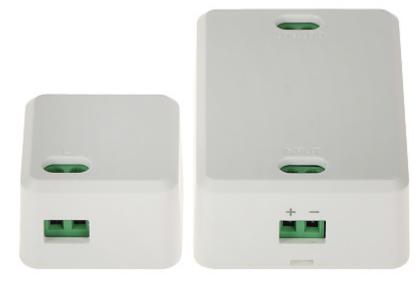

#### 2-Wire Controller:

| Compatibility:     | 2-wire doorphone installation DAHUA                        |
|--------------------|------------------------------------------------------------|
| Number of ports:   | • 1 x Input - DAHUA 2-wire,<br>• 1 x Output - DAHUA 2-wire |
| Main features:     | Line termination terminal (included)                       |
| Power supply:      | 48 V DC / 1.25 A (power adapter included)                  |
| Power consumption: | ≤ 3.5 W (at full load)                                     |
| Housing:           | Plastic (PC + ABS)                                         |
| Operation temp:    | -10 °C 55 °C                                               |
| Weight:            | 0.06 kg                                                    |
| Dimensions:        | 65 x 46 x 23 mm                                            |