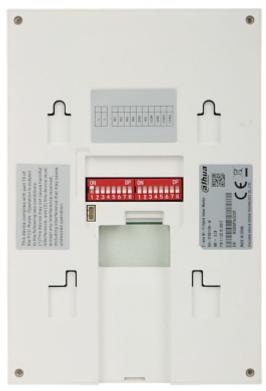

#### INDOOR PANEL:

Rear view:

Connectors view:

Code: KTX02(F)
VIDEO DOORPHONE KIT **KTX02(F)** Wi-Fi / 2-Wire DAHUA