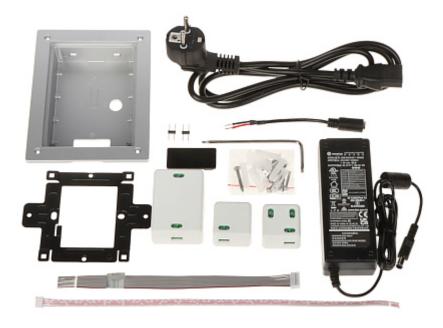

The set includes: VTH5113H-W indoor panel, VTO2003F video doorphone, VTNS1003C 2-wire bus switch and VTM114 flush-mounted housing.

 $\ensuremath{\mathsf{ATTENTION!}}$  The device does not support the Dahua analogue system.

#### 2-Wire Controller:

FLUSH HOUSING:

Schematic diagram:

In the kit:

Code: KTX02(F)
VIDEO DOORPHONE KIT **KTX02(F)** Wi-Fi / 2-Wire DAHUA

PACKAGE

Dimensions (L x W x H): 0x0x0 mm

Gross Weight: 0 kg