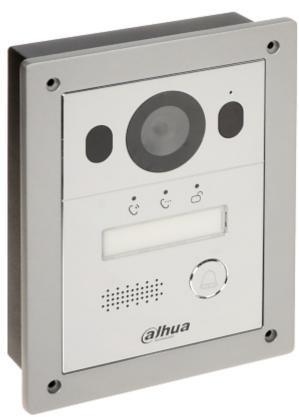

# Code: KTX02(F) VIDEO DOORPHONE KIT **KTX02(F)** Wi-Fi / 2-Wire DAHUA

2-wire / Wi-Fi video doorphone kit with a 4.3"-inch touch screen monitor, the possibility of alarm integration and a remote intercom from the mobile application. It can be also used as simple alarm control panel, or notification module by the support 6 alarm inputs. Video Doorphone is mounted in a flush-mounted housing.

The set includes: VTH5113H-W indoor panel, VTO2003F video doorphone, VTNS1003C 2-wire bus switch and VTM114 flush-mounted housing.

 $\ensuremath{\mathsf{ATTENTION!}}$  The device does not support the Dahua analogue system.

| Compatibility:             | DAHUA                                                                                                                                                                                                                                                                                                                         |
|----------------------------|-------------------------------------------------------------------------------------------------------------------------------------------------------------------------------------------------------------------------------------------------------------------------------------------------------------------------------|
| Sensor:                    | 2 Mpx CMOS                                                                                                                                                                                                                                                                                                                    |
| View angle:                | 110 °                                                                                                                                                                                                                                                                                                                         |
| proximity reader built-in: | -                                                                                                                                                                                                                                                                                                                             |
| LED illuminator:           | -                                                                                                                                                                                                                                                                                                                             |
| IR illuminator:            | <b>✓</b>                                                                                                                                                                                                                                                                                                                      |
| RS-485:                    | <b>✓</b>                                                                                                                                                                                                                                                                                                                      |
| Mobile phones support:     | Port no.: 37777 or access by a cloud (P2P)  • Android: Free application DMSS  • iOS (iPhone): Free application DMSS                                                                                                                                                                                                           |
| Main features:             | SD memory cards up to 32GB support (possible local recording), Doorbell button, It can support local lock and second lock, D-WDR - Wide Dynamic Range, 3D-DNR - Digital Noise Reduction, Bidirectional communication, Microphone built-in, Speakers built-in, Tamper detection - removing from mounting surface, Alarm output |
| Power supply:              | 2-Wire interface                                                                                                                                                                                                                                                                                                              |
| Power consumption:         | • ≤ 10 W (operation)<br>• ≤ 1.5 W (standby)                                                                                                                                                                                                                                                                                   |
| Housing:                   | Aluminum alloy                                                                                                                                                                                                                                                                                                                |