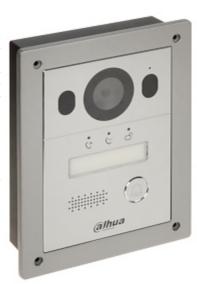

# Code: KTX02(F) VIDEO DOORPHONE KIT **KTX02(F)** Wi-Fi / 2-Wire DAHUA

2-wire / Wi-Fi video doorphone kit with a 4.3"-inch touch screen monitor, the possibility of alarm integration and a remote intercom from the mobile application. It can be also used as simple alarm control panel, or notification module by the support 6 alarm inputs. Video Doorphone is mounted in a flush-mounted housing.

The set includes: VTH5113H-W indoor panel, VTO2003F video doorphone, VTNS1003C 2-wire bus switch and VTM114 flush-mounted housing.

 $\ensuremath{\mathsf{ATTENTION!}}$  The device does not support the Dahua analogue system.

| Compatibility:             | DAHUA                                                                                                                                                                                                                                                                                                                         |
|----------------------------|-------------------------------------------------------------------------------------------------------------------------------------------------------------------------------------------------------------------------------------------------------------------------------------------------------------------------------|
| Sensor:                    | 2 Mpx CMOS                                                                                                                                                                                                                                                                                                                    |
| View angle:                | 110 °                                                                                                                                                                                                                                                                                                                         |
| proximity reader built-in: | -                                                                                                                                                                                                                                                                                                                             |
| LED illuminator:           | -                                                                                                                                                                                                                                                                                                                             |
| IR illuminator:            | <b>✓</b>                                                                                                                                                                                                                                                                                                                      |
| RS-485:                    | <b>✓</b>                                                                                                                                                                                                                                                                                                                      |
| Mobile phones support:     | Port no.: 37777 or access by a cloud (P2P)  • Android: Free application DMSS  • iOS (iPhone): Free application DMSS                                                                                                                                                                                                           |
| Main features:             | SD memory cards up to 32GB support (possible local recording), Doorbell button, It can support local lock and second lock, D-WDR - Wide Dynamic Range, 3D-DNR - Digital Noise Reduction, Bidirectional communication, Microphone built-in, Speakers built-in, Tamper detection - removing from mounting surface, Alarm output |
| Power supply:              | 2-Wire interface                                                                                                                                                                                                                                                                                                              |
| Power consumption:         | • ≤ 10 W (operation)<br>• ≤ 1.5 W (standby)                                                                                                                                                                                                                                                                                   |
| Housing:                   | Aluminum alloy                                                                                                                                                                                                                                                                                                                |