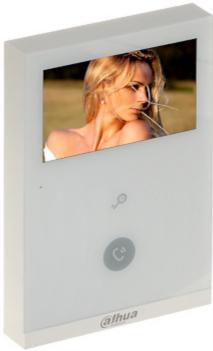

# Code: KTX02(F) VIDEO DOORPHONE KIT **KTX02(F)** Wi-Fi / 2-Wire DAHUA

2-wire / Wi-Fi video doorphone kit with a 4.3"-inch touch screen monitor, the possibility of alarm integration and a remote intercom from the mobile application. It can be also used as simple alarm control panel, or notification module by the support 6 alarm inputs. Video Doorphone is mounted in a flush-mounted housing.

The set includes: VTH5113H-W indoor panel, VTO2003F video doorphone, VTNS1003C 2-wire bus switch and VTM114 flush-mounted housing.

 $\ensuremath{\mathsf{ATTENTION!}}$  The device does not support the Dahua analogue system.

| Color:                 | Silver                                                                                                                                                                                                                                                                                                                                                                                          |
|------------------------|-------------------------------------------------------------------------------------------------------------------------------------------------------------------------------------------------------------------------------------------------------------------------------------------------------------------------------------------------------------------------------------------------|
| "Index of Protection": | $\ensuremath{IP65}$ - after additional sealing the housing connection with the mounting surface, e.g. with silicone                                                                                                                                                                                                                                                                             |
| IK rating:             | IK07                                                                                                                                                                                                                                                                                                                                                                                            |
| Operation temp:        | -40 °C 60 °C                                                                                                                                                                                                                                                                                                                                                                                    |
| Weight:                | 0.5 kg                                                                                                                                                                                                                                                                                                                                                                                          |
| Dimensions:            | 130 x 96 x 28.5 mm                                                                                                                                                                                                                                                                                                                                                                              |
| Supported languages:   | English                                                                                                                                                                                                                                                                                                                                                                                         |
| INDOOR PANEL:          |                                                                                                                                                                                                                                                                                                                                                                                                 |
| Compatibility:         | DAHUA                                                                                                                                                                                                                                                                                                                                                                                           |
| Shield:                | 4.3 " capacitive touch screen                                                                                                                                                                                                                                                                                                                                                                   |
| Resolution:            | 480 x 272                                                                                                                                                                                                                                                                                                                                                                                       |
| Internal memory:       | 1                                                                                                                                                                                                                                                                                                                                                                                               |
| Memory card slot:      | Micro SD memory cards up to 64GB support (possible local recording)                                                                                                                                                                                                                                                                                                                             |
| Main features:         | Nicrophone built-in, Speakers built-in, Bidirectional communication, Smooth adjustment of monitor parameters: image brightness, ring tone volume and conversation volume, The ability to automatically take and save photos if you do not answer to the bell button, The ability to record a short video message in the absence of a response to the bell button, HD-CVI Dahua cameras support, |
| Controlling:           | capacitive touch screen                                                                                                                                                                                                                                                                                                                                                                         |
| Alarm inputs:          | 4                                                                                                                                                                                                                                                                                                                                                                                               |
| Alarm outputs:         | 1                                                                                                                                                                                                                                                                                                                                                                                               |
| Power supply:          | 2-Wire interface                                                                                                                                                                                                                                                                                                                                                                                |
| Power consumption:     | • ≤ 9 W (operation)<br>• ≤ 2.2 W (standby)                                                                                                                                                                                                                                                                                                                                                      |
| Operation temp:        | -10 °C 55 °C                                                                                                                                                                                                                                                                                                                                                                                    |
| Color:                 | White                                                                                                                                                                                                                                                                                                                                                                                           |
| Weight:                | 0.55 kg                                                                                                                                                                                                                                                                                                                                                                                         |
| Dimensions:            | 176 x 119 x 20 mm                                                                                                                                                                                                                                                                                                                                                                               |
| Supported languages:   | English                                                                                                                                                                                                                                                                                                                                                                                         |
| FLUSH HOUSING:         |                                                                                                                                                                                                                                                                                                                                                                                                 |
| Material:              | Aluminum alloy                                                                                                                                                                                                                                                                                                                                                                                  |
| Color:                 | Silver                                                                                                                                                                                                                                                                                                                                                                                          |
| Weight:                | 0.5 kg                                                                                                                                                                                                                                                                                                                                                                                          |
| External dimensions:   | 129 x 163 x 40 mm                                                                                                                                                                                                                                                                                                                                                                               |