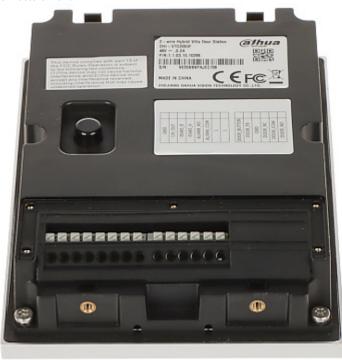

#### INDOOR PANEL:

Rear view:

Connectors view:

Code: KTX02(F)
VIDEO DOORPHONE KIT **KTX02(F)** Wi-Fi / 2-Wire DAHUA

#### Connectors view: