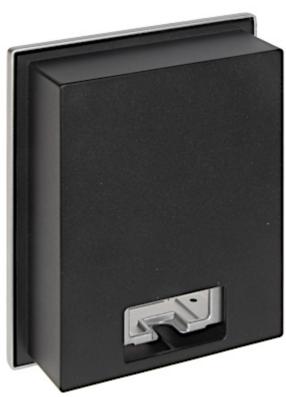

| Compatibility:             | DAHUA                                                                                                                                                                                                                                                                                                                         |
|----------------------------|-------------------------------------------------------------------------------------------------------------------------------------------------------------------------------------------------------------------------------------------------------------------------------------------------------------------------------|
| Sensor:                    | 2 Mpx CMOS                                                                                                                                                                                                                                                                                                                    |
| View angle:                | 110 °                                                                                                                                                                                                                                                                                                                         |
| proximity reader built-in: | -                                                                                                                                                                                                                                                                                                                             |
| LED illuminator:           | -                                                                                                                                                                                                                                                                                                                             |
| IR illuminator:            | <b>✓</b>                                                                                                                                                                                                                                                                                                                      |
| RS-485:                    | <b>✓</b>                                                                                                                                                                                                                                                                                                                      |
| Mobile phones support:     | Port no.: 37777 or access by a cloud (P2P)  • Android: Free application DMSS  • iOS (iPhone): Free application DMSS                                                                                                                                                                                                           |
| Main features:             | SD memory cards up to 32GB support (possible local recording), Doorbell button, It can support local lock and second lock, D-WDR - Wide Dynamic Range, 3D-DNR - Digital Noise Reduction, Bidirectional communication, Microphone built-in, Speakers built-in, Tamper detection - removing from mounting surface, Alarm output |
| Power supply:              | 2-Wire interface                                                                                                                                                                                                                                                                                                              |
| Power consumption:         | • ≤ 10 W (operation)<br>• ≤ 1.5 W (standby)                                                                                                                                                                                                                                                                                   |
| Housing:                   | Aluminum alloy                                                                                                                                                                                                                                                                                                                |

| Color:                 | Silver                                                                                                                                                                                                                                                                                                                                                                                          |
|------------------------|-------------------------------------------------------------------------------------------------------------------------------------------------------------------------------------------------------------------------------------------------------------------------------------------------------------------------------------------------------------------------------------------------|
| "Index of Protection": | $\ensuremath{IP65}$ - after additional sealing the housing connection with the mounting surface, e.g. with silicone                                                                                                                                                                                                                                                                             |
| IK rating:             | IK07                                                                                                                                                                                                                                                                                                                                                                                            |
| Operation temp:        | -40 °C 60 °C                                                                                                                                                                                                                                                                                                                                                                                    |
| Weight:                | 0.5 kg                                                                                                                                                                                                                                                                                                                                                                                          |
| Dimensions:            | 130 x 96 x 28.5 mm                                                                                                                                                                                                                                                                                                                                                                              |
| Supported languages:   | English                                                                                                                                                                                                                                                                                                                                                                                         |
| INDOOR PANEL:          |                                                                                                                                                                                                                                                                                                                                                                                                 |
| Compatibility:         | DAHUA                                                                                                                                                                                                                                                                                                                                                                                           |
| Shield:                | 4.3 " capacitive touch screen                                                                                                                                                                                                                                                                                                                                                                   |
| Resolution:            | 480 x 272                                                                                                                                                                                                                                                                                                                                                                                       |
| Internal memory:       | 1                                                                                                                                                                                                                                                                                                                                                                                               |
| Memory card slot:      | Micro SD memory cards up to 64GB support (possible local recording)                                                                                                                                                                                                                                                                                                                             |
| Main features:         | Nicrophone built-in, Speakers built-in, Bidirectional communication, Smooth adjustment of monitor parameters: image brightness, ring tone volume and conversation volume, The ability to automatically take and save photos if you do not answer to the bell button, The ability to record a short video message in the absence of a response to the bell button, HD-CVI Dahua cameras support, |
| Controlling:           | capacitive touch screen                                                                                                                                                                                                                                                                                                                                                                         |
| Alarm inputs:          | 4                                                                                                                                                                                                                                                                                                                                                                                               |
| Alarm outputs:         | 1                                                                                                                                                                                                                                                                                                                                                                                               |
| Power supply:          | 2-Wire interface                                                                                                                                                                                                                                                                                                                                                                                |
| Power consumption:     | • ≤ 9 W (operation)<br>• ≤ 2.2 W (standby)                                                                                                                                                                                                                                                                                                                                                      |
| Operation temp:        | -10 °C 55 °C                                                                                                                                                                                                                                                                                                                                                                                    |
| Color:                 | White                                                                                                                                                                                                                                                                                                                                                                                           |
| Weight:                | 0.55 kg                                                                                                                                                                                                                                                                                                                                                                                         |
| Dimensions:            | 176 x 119 x 20 mm                                                                                                                                                                                                                                                                                                                                                                               |
| Supported languages:   | English                                                                                                                                                                                                                                                                                                                                                                                         |
| FLUSH HOUSING:         |                                                                                                                                                                                                                                                                                                                                                                                                 |
| Material:              | Aluminum alloy                                                                                                                                                                                                                                                                                                                                                                                  |
| Color:                 | Silver                                                                                                                                                                                                                                                                                                                                                                                          |
| Weight:                | 0.5 kg                                                                                                                                                                                                                                                                                                                                                                                          |
| External dimensions:   | 129 x 163 x 40 mm                                                                                                                                                                                                                                                                                                                                                                               |