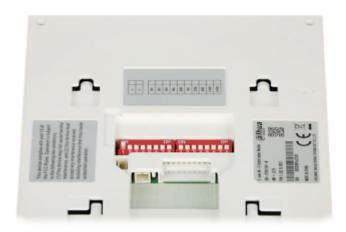

#### Memory card slot:

VIDEO DOORPHONE:

Rear view:

Code: KTX02(F)
VIDEO DOORPHONE KIT **KTX02(F)** Wi-Fi / 2-Wire DAHUA

#### Connectors view: