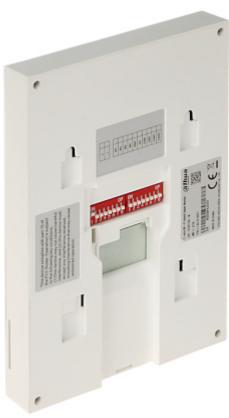

#### INDOOR PANEL:

Rear view:

Connectors view:

Code: KTX02(F)
VIDEO DOORPHONE KIT **KTX02(F)** Wi-Fi / 2-Wire DAHUA