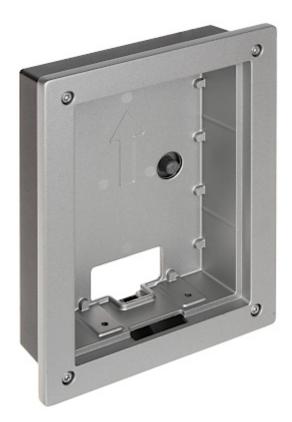

#### 2-Wire Controller:

FLUSH HOUSING:

Schematic diagram:

In the kit:

Code: KTX02(F)
VIDEO DOORPHONE KIT **KTX02(F)** Wi-Fi / 2-Wire DAHUA

PACKAGE

Dimensions (L x W x H): 0x0x0 mm

Gross Weight: 0 kg