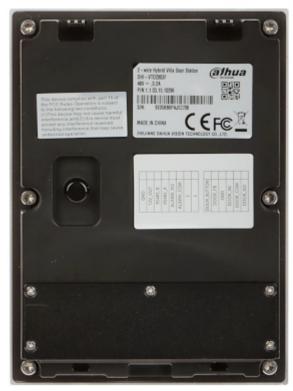

#### INDOOR PANEL:

Rear view:

Connectors view:

Code: KTX02(F)
VIDEO DOORPHONE KIT **KTX02(F)** Wi-Fi / 2-Wire DAHUA