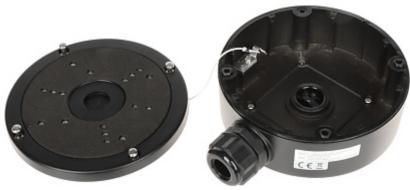

## User Manual

Code: DS-1280ZJ-S(BLACK)
DOME CAMERA BRACKET **DS-1280ZJ-S(BLACK)** Hikvision

Internal view:

Side view:

Bracket dimensions: