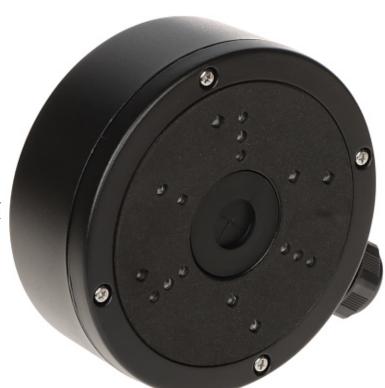

Ceiling bracket for cameras. Designed to dome cameras.

It can be used to vandal-proof cameras installation. It has very useful advantage, possibility to hide camera cables and connectors.

### Camera mounting side view:

View of the ceiling mounting side: