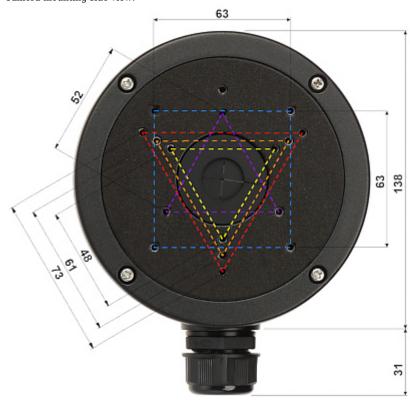

# User Manual Code: DS-1280ZJ-S(BLACK) DOME CAMERA BRACKET DS-1280ZJ-S(BLACK) Hikvision

| Neck diameter:                  | Ø 137 mm          |
|---------------------------------|-------------------|
| Suitable for cameras:           | Hikvision         |
| Material:                       | Aluminum alloy    |
| Color:                          | Black             |
| Distance from mounting surface: | 52 mm             |
| Weight:                         | 0.54 kg           |
| Dimensions:                     | 168 x 137 x 52 mm |
| Manufacturer / Brand:           | Hikvision         |
| SAP Code:                       | 302701822         |
| Guarantee:                      | 3 years           |

## User Manual

Code: DS-1280ZJ-S(BLACK)
DOME CAMERA BRACKET **DS-1280ZJ-S(BLACK)** Hikvision

Internal view:

Side view:

Bracket dimensions: