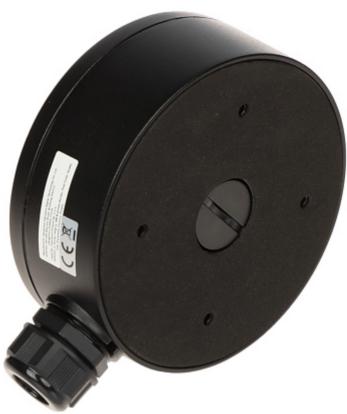

## User Manual

Code: DS-1280ZJ-S(BLACK)
DOME CAMERA BRACKET **DS-1280ZJ-S(BLACK)** Hikvision

Internal view:

Side view:

Bracket dimensions: