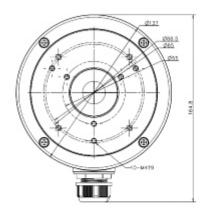

### Camera mounting side view:

View of the ceiling mounting side:

## User Manual

Code: DS-1280ZJ-S(BLACK)
DOME CAMERA BRACKET **DS-1280ZJ-S(BLACK)** Hikvision

Internal view:

Side view:

Bracket dimensions:

# User Manual Code: DS-1280ZJ-S(BLACK) DOME CAMERA BRACKET DS-1280ZJ-S(BLACK) Hikvision

| Neck diameter:                  | Ø 137 mm          |
|---------------------------------|-------------------|
| Suitable for cameras:           | Hikvision         |
| Material:                       | Aluminum alloy    |
| Color:                          | Black             |
| Distance from mounting surface: | 52 mm             |
| Weight:                         | 0.54 kg           |
| Dimensions:                     | 168 x 137 x 52 mm |
| Manufacturer / Brand:           | Hikvision         |
| SAP Code:                       | 302701822         |
| Guarantee:                      | 3 years           |