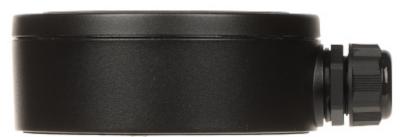

Ceiling bracket for cameras. Designed to dome cameras.

It can be used to vandal-proof cameras installation. It has very useful advantage, possibility to hide camera cables and connectors.

### Camera mounting side view:

View of the ceiling mounting side:

## User Manual

Code: DS-1280ZJ-S(BLACK)
DOME CAMERA BRACKET **DS-1280ZJ-S(BLACK)** Hikvision

Internal view:

Side view:

Bracket dimensions: