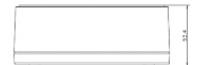

## User Manual

Code: DS-1280ZJ-S(BLACK)
DOME CAMERA BRACKET **DS-1280ZJ-S(BLACK)** Hikvision

Internal view:

Side view:

Bracket dimensions:

# User Manual Code: DS-1280ZJ-S(BLACK) DOME CAMERA BRACKET DS-1280ZJ-S(BLACK) Hikvision

| Neck diameter:                  | Ø 137 mm          |
|---------------------------------|-------------------|
| Suitable for cameras:           | Hikvision         |
| Material:                       | Aluminum alloy    |
| Color:                          | Black             |
| Distance from mounting surface: | 52 mm             |
| Weight:                         | 0.54 kg           |
| Dimensions:                     | 168 x 137 x 52 mm |
| Manufacturer / Brand:           | Hikvision         |
| SAP Code:                       | 302701822         |
| Guarantee:                      | 3 years           |