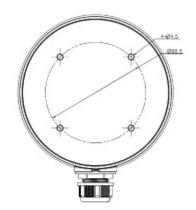

### Camera mounting side view:

View of the ceiling mounting side:

## User Manual

Code: DS-1280ZJ-S(BLACK)
DOME CAMERA BRACKET **DS-1280ZJ-S(BLACK)** Hikvision

Internal view:

Side view:

Bracket dimensions: