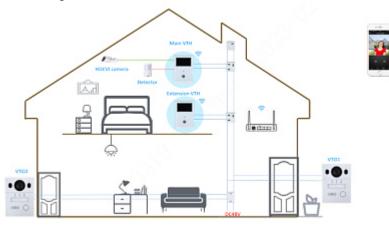

2-wire / Wi-Fi video doorphone kit with a 7"-inch touch screen monitor, the possibility of alarm integration and a remote intercom from the mobile application. It can be also used as simple alarm control panel, or notification module by the support 6 alarm inputs. Video Doorphone is mounted in a surface-mounted housing.

2-Wire Controller:

SURFACE HOUSING:

DELTA-OPTI Monika Matysiak; https://www.delta.poznan.pl POL; 60-713 Poznań; Graniczna 10 e-mail: delta-opti@delta.poznan.pl; tel: +(48) 61 864 69 60

2024-05-25

Schematic diagram: