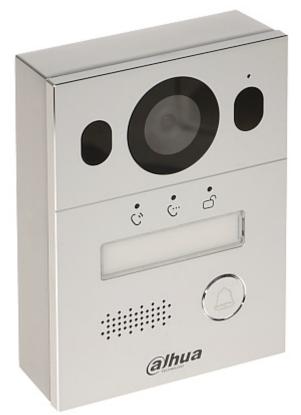

2-wire / Wi-Fi video doorphone kit with a 7"-inch touch screen monitor, the possibility of alarm integration and a remote intercom from the mobile application. It can be also used as simple alarm control panel, or notification module by the support 6 alarm inputs. Video Doorphone is mounted in a surface-mounted housing.

The set includes: VTH5123H-W indoor panel, VTO2003F video doorphone, VTNC1003C 2-wire controller and VTM115 surface-mounted housing.

ATTENTION! The device does not support the Dahua analogue system.

| Compatibility:             | DAHUA                                                                                                                                                                                                                                                                                                                                                                                                                              |
|----------------------------|------------------------------------------------------------------------------------------------------------------------------------------------------------------------------------------------------------------------------------------------------------------------------------------------------------------------------------------------------------------------------------------------------------------------------------|
| Sensor:                    | 2 Mpx CMOS                                                                                                                                                                                                                                                                                                                                                                                                                         |
| View angle:                | 110 °                                                                                                                                                                                                                                                                                                                                                                                                                              |
| proximity reader built-in: | -                                                                                                                                                                                                                                                                                                                                                                                                                                  |
| LED illuminator:           | 1                                                                                                                                                                                                                                                                                                                                                                                                                                  |
| IR illuminator:            | ¥                                                                                                                                                                                                                                                                                                                                                                                                                                  |
| RS-485:                    | ¥                                                                                                                                                                                                                                                                                                                                                                                                                                  |
| Mobile phones support:     | Port no.: 37777 or access by a cloud (P2P)<br>• Android: Free application <u>DMSS</u><br>• iOS (iPhone): Free application <u>DMSS</u>                                                                                                                                                                                                                                                                                              |
| Main features:             | <ul> <li>SD memory cards up to 32GB support (possible local recording),</li> <li>Doorbell button,</li> <li>It can support local lock and second lock,</li> <li>D-WDR - Wide Dynamic Range,</li> <li>3D-DNR - Digital Noise Reduction,</li> <li>Bidirectional communication,</li> <li>Microphone built-in,</li> <li>Speakers built-in,</li> <li>Tamper detection - removing from mounting surface,</li> <li>Alarm output</li> </ul> |
| Power supply:              | 2-Wire interface                                                                                                                                                                                                                                                                                                                                                                                                                   |
| Power consumption:         | • $\leq 10$ W (operation)<br>• $\leq 1.5$ W (standby)                                                                                                                                                                                                                                                                                                                                                                              |
| Housing:                   | Aluminum alloy                                                                                                                                                                                                                                                                                                                                                                                                                     |
| Color:                     | Silver                                                                                                                                                                                                                                                                                                                                                                                                                             |
| "Index of Protection":     | IP65 - after additional sealing the housing connection with the mounting surface, e.g. with silicone                                                                                                                                                                                                                                                                                                                               |