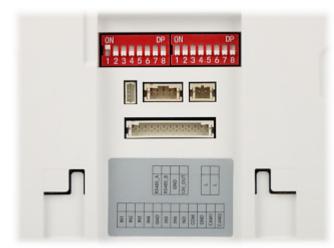

### INDOOR PANEL:

Rear view:

DELTA-OPTI Monika Matysiak; https://www.delta.poznan.pl POL; 60-713 Poznań; Graniczna 10 e-mail: delta-opti@delta.poznan.pl; tel: +(48) 61 864 69 60

2024-05-25

KTX01(S)

Connectors view: