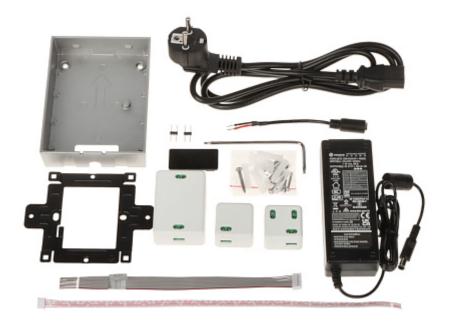

In the kit:

The set includes: VTH5123H-W indoor panel, VTO2003F video doorphone, VTNC1003C 2-wire controller and VTM115 surface-mounted housing.

ATTENTION! The device does not support the Dahua analogue system.

| Compatibility:             | DAHUA                                                                                                                                                                                                                                                                                                                                                                                                                              |
|----------------------------|------------------------------------------------------------------------------------------------------------------------------------------------------------------------------------------------------------------------------------------------------------------------------------------------------------------------------------------------------------------------------------------------------------------------------------|
| Sensor:                    | 2 Mpx CMOS                                                                                                                                                                                                                                                                                                                                                                                                                         |
| View angle:                | 110 °                                                                                                                                                                                                                                                                                                                                                                                                                              |
| proximity reader built-in: | -                                                                                                                                                                                                                                                                                                                                                                                                                                  |
| LED illuminator:           | 1                                                                                                                                                                                                                                                                                                                                                                                                                                  |
| IR illuminator:            | ¥                                                                                                                                                                                                                                                                                                                                                                                                                                  |
| RS-485:                    | ¥                                                                                                                                                                                                                                                                                                                                                                                                                                  |
| Mobile phones support:     | Port no.: 37777 or access by a cloud (P2P)<br>• Android: Free application <u>DMSS</u><br>• iOS (iPhone): Free application <u>DMSS</u>                                                                                                                                                                                                                                                                                              |
| Main features:             | <ul> <li>SD memory cards up to 32GB support (possible local recording),</li> <li>Doorbell button,</li> <li>It can support local lock and second lock,</li> <li>D-WDR - Wide Dynamic Range,</li> <li>3D-DNR - Digital Noise Reduction,</li> <li>Bidirectional communication,</li> <li>Microphone built-in,</li> <li>Speakers built-in,</li> <li>Tamper detection - removing from mounting surface,</li> <li>Alarm output</li> </ul> |
| Power supply:              | 2-Wire interface                                                                                                                                                                                                                                                                                                                                                                                                                   |
| Power consumption:         | • $\leq 10$ W (operation)<br>• $\leq 1.5$ W (standby)                                                                                                                                                                                                                                                                                                                                                                              |
| Housing:                   | Aluminum alloy                                                                                                                                                                                                                                                                                                                                                                                                                     |
| Color:                     | Silver                                                                                                                                                                                                                                                                                                                                                                                                                             |
| "Index of Protection":     | IP65 - after additional sealing the housing connection with the mounting surface, e.g. with silicone                                                                                                                                                                                                                                                                                                                               |