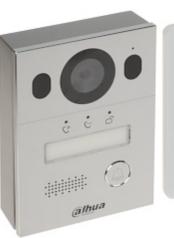

2-wire / Wi-Fi video doorphone kit with a 7"-inch touch screen monitor, the possibility of alarm integration and a remote intercom from the mobile application. It can be also used as simple alarm control panel, or notification module by the support 6 alarm inputs. Video Doorphone is mounted in a surface-mounted housing.

The set includes: VTH5123H-W indoor panel, VTO2003F video doorphone, VTNC1003C 2-wire controller and VTM115 surface-mounted housing.

ATTENTION! The device does not support the Dahua analogue system.

| Compatibility:             | DAHUA                                                                                                                                                                                                                                                                                                                                                                                                                              |
|----------------------------|------------------------------------------------------------------------------------------------------------------------------------------------------------------------------------------------------------------------------------------------------------------------------------------------------------------------------------------------------------------------------------------------------------------------------------|
| Sensor:                    | 2 Mpx CMOS                                                                                                                                                                                                                                                                                                                                                                                                                         |
| View angle:                | 110 °                                                                                                                                                                                                                                                                                                                                                                                                                              |
| proximity reader built-in: | -                                                                                                                                                                                                                                                                                                                                                                                                                                  |
| LED illuminator:           | 1                                                                                                                                                                                                                                                                                                                                                                                                                                  |
| IR illuminator:            | ¥                                                                                                                                                                                                                                                                                                                                                                                                                                  |
| RS-485:                    | ¥                                                                                                                                                                                                                                                                                                                                                                                                                                  |
| Mobile phones support:     | Port no.: 37777 or access by a cloud (P2P)<br>• Android: Free application <u>DMSS</u><br>• iOS (iPhone): Free application <u>DMSS</u>                                                                                                                                                                                                                                                                                              |
| Main features:             | <ul> <li>SD memory cards up to 32GB support (possible local recording),</li> <li>Doorbell button,</li> <li>It can support local lock and second lock,</li> <li>D-WDR - Wide Dynamic Range,</li> <li>3D-DNR - Digital Noise Reduction,</li> <li>Bidirectional communication,</li> <li>Microphone built-in,</li> <li>Speakers built-in,</li> <li>Tamper detection - removing from mounting surface,</li> <li>Alarm output</li> </ul> |
| Power supply:              | 2-Wire interface                                                                                                                                                                                                                                                                                                                                                                                                                   |
| Power consumption:         | • $\leq 10$ W (operation)<br>• $\leq 1.5$ W (standby)                                                                                                                                                                                                                                                                                                                                                                              |
| Housing:                   | Aluminum alloy                                                                                                                                                                                                                                                                                                                                                                                                                     |
| Color:                     | Silver                                                                                                                                                                                                                                                                                                                                                                                                                             |
| "Index of Protection":     | IP65 - after additional sealing the housing connection with the mounting surface, e.g. with silicone                                                                                                                                                                                                                                                                                                                               |