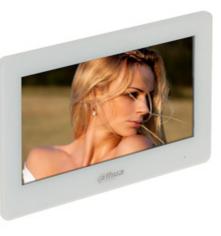

2-wire / Wi-Fi video doorphone kit with a 7"-inch touch screen monitor, the possibility of alarm integration and a remote intercom from the mobile application. It can be also used as simple alarm control panel, or notification module by the support 6 alarm inputs. Video Doorphone is mounted in a flush-mounted housing.

The set includes: VTH5123H-W indoor panel, VTO2003F video doorphone, VTNC1003C 2-wire controller and VTM114 flush-mounted housing.

 $\ensuremath{\mathsf{ATTENTION!}}$  The device does not support the Dahua analogue system.

## User Manual Code: KTX01(F) VIDEO DOORPHONE KIT **KTX01(F)** Wi-Fi / 2-Wire DAHUA

| IK rating:                                 | IK07                                                                                                                                                                                                                                                                                                                                                                                                                                                                       |
|--------------------------------------------|----------------------------------------------------------------------------------------------------------------------------------------------------------------------------------------------------------------------------------------------------------------------------------------------------------------------------------------------------------------------------------------------------------------------------------------------------------------------------|
| Operation temp:                            | -40 °C 60 °C                                                                                                                                                                                                                                                                                                                                                                                                                                                               |
| Weight:                                    | 0.5 kg                                                                                                                                                                                                                                                                                                                                                                                                                                                                     |
| Dimensions:                                | 130 x 96 x 28.5 mm                                                                                                                                                                                                                                                                                                                                                                                                                                                         |
| Supported languages:                       | English                                                                                                                                                                                                                                                                                                                                                                                                                                                                    |
| INDOOR PANEL:                              |                                                                                                                                                                                                                                                                                                                                                                                                                                                                            |
| Compatibility:                             | DAHUA                                                                                                                                                                                                                                                                                                                                                                                                                                                                      |
| Shield:                                    | 7 " capacitive touch screen                                                                                                                                                                                                                                                                                                                                                                                                                                                |
| Resolution:                                | 1024 x 600                                                                                                                                                                                                                                                                                                                                                                                                                                                                 |
| Internal memory:                           | -                                                                                                                                                                                                                                                                                                                                                                                                                                                                          |
| Memory card slot:                          | Micro SD memory cards up to 64GB support (possible local recording)                                                                                                                                                                                                                                                                                                                                                                                                        |
| Main features:                             | <ul> <li>Microphone built-in,</li> <li>Speakers built-in,</li> <li>Bidirectional communication,</li> <li>Smooth adjustment of monitor parameters: image brightness, ring tone volume and conversation volume,</li> <li>The ability to automatically take and save photos if you do not answer to the bell button,</li> <li>The ability to record a short video message in the absence of a response to the bell button,</li> <li>HD-CVI Dahua cameras support ,</li> </ul> |
| Controlling:                               | capacitive touch screen                                                                                                                                                                                                                                                                                                                                                                                                                                                    |
| Alarm inputs:                              | 6                                                                                                                                                                                                                                                                                                                                                                                                                                                                          |
| Alarm outputs:                             | 1                                                                                                                                                                                                                                                                                                                                                                                                                                                                          |
| Power supply:                              | 2-Wire interface                                                                                                                                                                                                                                                                                                                                                                                                                                                           |
| Power consumption:                         | <ul> <li>≤ 10 W (operation)</li> <li>≤ 2.5 W (standby)</li> </ul>                                                                                                                                                                                                                                                                                                                                                                                                          |
| Operation temp:                            | -10 °C 55 °C                                                                                                                                                                                                                                                                                                                                                                                                                                                               |
| Color:                                     | White                                                                                                                                                                                                                                                                                                                                                                                                                                                                      |
| Weight:                                    | 0.63 kg                                                                                                                                                                                                                                                                                                                                                                                                                                                                    |
| Dimensions:                                | 130 x 189 x 24 mm                                                                                                                                                                                                                                                                                                                                                                                                                                                          |
| Supported languages:                       | English                                                                                                                                                                                                                                                                                                                                                                                                                                                                    |
| FLUSH HOUSING:                             |                                                                                                                                                                                                                                                                                                                                                                                                                                                                            |
| Material:                                  | Aluminum alloy                                                                                                                                                                                                                                                                                                                                                                                                                                                             |
| Color:                                     | Silver                                                                                                                                                                                                                                                                                                                                                                                                                                                                     |
| Weight:                                    | 0.5 kg                                                                                                                                                                                                                                                                                                                                                                                                                                                                     |
|                                            | 100 - 100 - 40 -                                                                                                                                                                                                                                                                                                                                                                                                                                                           |
| External dimensions:                       | 129 x 163 x 40 mm                                                                                                                                                                                                                                                                                                                                                                                                                                                          |
| External dimensions:<br>2-Wire Controller: | 129 x 103 x 40 mm                                                                                                                                                                                                                                                                                                                                                                                                                                                          |