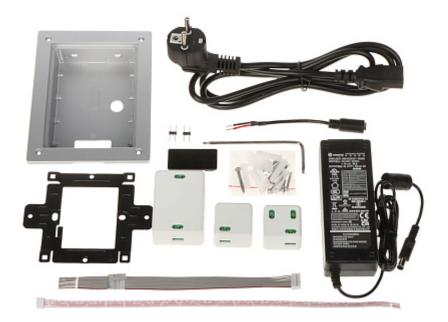

|  |
| Manufacturer / Brand: | DAHUA                                                                            |  |
| Guarantee:            | 3 years                                                                          |  |

### INDOOR PANEL:



Rear view:







Connectors view:









Memory card slot:



VIDEO DOORPHONE:







Rear view:





DELTA-OPTI Monika Matysiak; https://www.delta.poznan.pl POL; 60-713 Poznań; Graniczna 10 e-mail: delta-opti@delta.poznan.pl; tel: +(48) 61 864 69 60



Connectors view:



2-Wire Controller:



FLUSH HOUSING:



DELTA-OPTI Monika Matysiak; https://www.delta.poznan.pl POL; 60-713 Poznań; Graniczna 10 e-mail: delta-opti@delta.poznan.pl; tel: +(48) 61 864 69 60

2024-05-24

KTX01(F)















Schematic diagram:



In the kit:







### PACKAGE

Dimensions (L x W x H): 0x0x0 mm Gross Weight: 0 kg