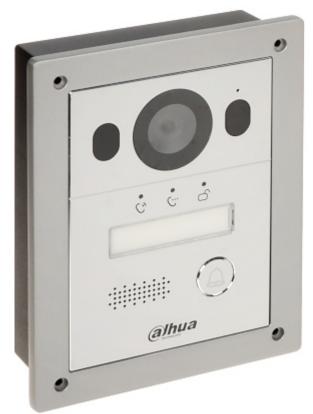

2-wire / Wi-Fi video doorphone kit with a 7"-inch touch screen monitor, the possibility of alarm integration and a remote intercom from the mobile application. It can be also used as simple alarm control panel, or notification module by the support 6 alarm inputs. Video Doorphone is mounted in a flush-mounted housing.

The set includes: VTH5123H-W indoor panel, VTO2003F video doorphone, VTNC1003C 2-wire controller and VTM114 flush-mounted housing.

 $\ensuremath{\mathsf{ATTENTION!}}$  The device does not support the Dahua analogue system.

| Compatibility:             | DAHUA                                                                                                                                                                                                                                                                                                                                                                                                                              |
|----------------------------|------------------------------------------------------------------------------------------------------------------------------------------------------------------------------------------------------------------------------------------------------------------------------------------------------------------------------------------------------------------------------------------------------------------------------------|
| Sensor:                    | 2 Mpx CMOS                                                                                                                                                                                                                                                                                                                                                                                                                         |
| View angle:                | 110 °                                                                                                                                                                                                                                                                                                                                                                                                                              |
| proximity reader built-in: | -                                                                                                                                                                                                                                                                                                                                                                                                                                  |
| LED illuminator:           | -                                                                                                                                                                                                                                                                                                                                                                                                                                  |
| IR illuminator:            | ¥                                                                                                                                                                                                                                                                                                                                                                                                                                  |
| RS-485:                    | ¥                                                                                                                                                                                                                                                                                                                                                                                                                                  |
| Mobile phones support:     | Port no.: 37777 or access by a cloud (P2P)<br>• Android: Free application <u>DMSS</u><br>• iOS (iPhone): Free application <u>DMSS</u>                                                                                                                                                                                                                                                                                              |
| Main features:             | <ul> <li>SD memory cards up to 32GB support (possible local recording),</li> <li>Doorbell button,</li> <li>It can support local lock and second lock,</li> <li>D-WDR - Wide Dynamic Range,</li> <li>3D-DNR - Digital Noise Reduction,</li> <li>Bidirectional communication,</li> <li>Microphone built-in,</li> <li>Speakers built-in,</li> <li>Tamper detection - removing from mounting surface,</li> <li>Alarm output</li> </ul> |
| Power supply:              | 2-Wire interface                                                                                                                                                                                                                                                                                                                                                                                                                   |
| Power consumption:         | <ul> <li>≤ 10 W (operation)</li> <li>≤ 1.5 W (standby)</li> </ul>                                                                                                                                                                                                                                                                                                                                                                  |
| Housing:                   | Aluminum alloy                                                                                                                                                                                                                                                                                                                                                                                                                     |
| Color:                     | Silver                                                                                                                                                                                                                                                                                                                                                                                                                             |
| "Index of Protection":     | IP65 - after additional sealing the housing connection with the mounting surface, e.g. with silicone                                                                                                                                                                                                                                                                                                                               |