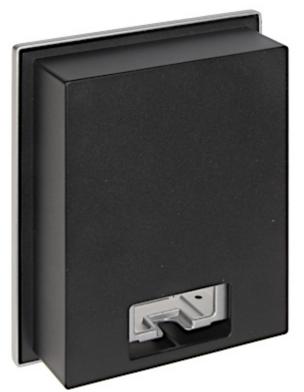

The set includes: VTH5123H-W indoor panel, VTO2003F video doorphone, VTNC1003C 2-wire controller and VTM114 flush-mounted housing.

 $\ensuremath{\mathsf{ATTENTION!}}$  The device does not support the Dahua analogue system.

| Compatibility:             | DAHUA                                                                                                                                                                                                                                                                                                                                                                                                                              |
|----------------------------|------------------------------------------------------------------------------------------------------------------------------------------------------------------------------------------------------------------------------------------------------------------------------------------------------------------------------------------------------------------------------------------------------------------------------------|
| Sensor:                    | 2 Mpx CMOS                                                                                                                                                                                                                                                                                                                                                                                                                         |
| View angle:                | 110 °                                                                                                                                                                                                                                                                                                                                                                                                                              |
| proximity reader built-in: | -                                                                                                                                                                                                                                                                                                                                                                                                                                  |
| LED illuminator:           | -                                                                                                                                                                                                                                                                                                                                                                                                                                  |
| IR illuminator:            | ¥                                                                                                                                                                                                                                                                                                                                                                                                                                  |
| RS-485:                    | ¥                                                                                                                                                                                                                                                                                                                                                                                                                                  |
| Mobile phones support:     | Port no.: 37777 or access by a cloud (P2P)<br>• Android: Free application <u>DMSS</u><br>• iOS (iPhone): Free application <u>DMSS</u>                                                                                                                                                                                                                                                                                              |
| Main features:             | <ul> <li>SD memory cards up to 32GB support (possible local recording),</li> <li>Doorbell button,</li> <li>It can support local lock and second lock,</li> <li>D-WDR - Wide Dynamic Range,</li> <li>3D-DNR - Digital Noise Reduction,</li> <li>Bidirectional communication,</li> <li>Microphone built-in,</li> <li>Speakers built-in,</li> <li>Tamper detection - removing from mounting surface,</li> <li>Alarm output</li> </ul> |
| Power supply:              | 2-Wire interface                                                                                                                                                                                                                                                                                                                                                                                                                   |
| Power consumption:         | <ul> <li>≤ 10 W (operation)</li> <li>≤ 1.5 W (standby)</li> </ul>                                                                                                                                                                                                                                                                                                                                                                  |
| Housing:                   | Aluminum alloy                                                                                                                                                                                                                                                                                                                                                                                                                     |
| Color:                     | Silver                                                                                                                                                                                                                                                                                                                                                                                                                             |
| "Index of Protection":     | IP65 - after additional sealing the housing connection with the mounting surface, e.g. with silicone                                                                                                                                                                                                                                                                                                                               |