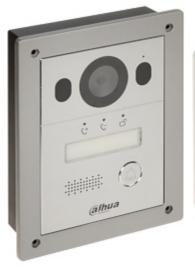

2-wire / Wi-Fi video doorphone kit with a 7"-inch touch screen monitor, the possibility of alarm integration and a remote intercom from the mobile application. It can be also used as simple alarm control panel, or notification module by the support 6 alarm inputs. Video Doorphone is mounted in a flush-mounted housing.

The set includes: VTH5123H-W indoor panel, VTO2003F video doorphone, VTNC1003C 2-wire controller and VTM114 flush-mounted housing.

 $\ensuremath{\mathsf{ATTENTION!}}$  The device does not support the Dahua analogue system.

| Compatibility:             | DAHUA                                                                                                                                                                                                                                                                                                                                                                                                                              |
|----------------------------|------------------------------------------------------------------------------------------------------------------------------------------------------------------------------------------------------------------------------------------------------------------------------------------------------------------------------------------------------------------------------------------------------------------------------------|
| Sensor:                    | 2 Mpx CMOS                                                                                                                                                                                                                                                                                                                                                                                                                         |
| View angle:                | 110 °                                                                                                                                                                                                                                                                                                                                                                                                                              |
| proximity reader built-in: | -                                                                                                                                                                                                                                                                                                                                                                                                                                  |
| LED illuminator:           | -                                                                                                                                                                                                                                                                                                                                                                                                                                  |
| IR illuminator:            | ¥                                                                                                                                                                                                                                                                                                                                                                                                                                  |
| RS-485:                    | ¥                                                                                                                                                                                                                                                                                                                                                                                                                                  |
| Mobile phones support:     | Port no.: 37777 or access by a cloud (P2P)<br>• Android: Free application <u>DMSS</u><br>• iOS (iPhone): Free application <u>DMSS</u>                                                                                                                                                                                                                                                                                              |
| Main features:             | <ul> <li>SD memory cards up to 32GB support (possible local recording),</li> <li>Doorbell button,</li> <li>It can support local lock and second lock,</li> <li>D-WDR - Wide Dynamic Range,</li> <li>3D-DNR - Digital Noise Reduction,</li> <li>Bidirectional communication,</li> <li>Microphone built-in,</li> <li>Speakers built-in,</li> <li>Tamper detection - removing from mounting surface,</li> <li>Alarm output</li> </ul> |
| Power supply:              | 2-Wire interface                                                                                                                                                                                                                                                                                                                                                                                                                   |
| Power consumption:         | <ul> <li>≤ 10 W (operation)</li> <li>≤ 1.5 W (standby)</li> </ul>                                                                                                                                                                                                                                                                                                                                                                  |
| Housing:                   | Aluminum alloy                                                                                                                                                                                                                                                                                                                                                                                                                     |
| Color:                     | Silver                                                                                                                                                                                                                                                                                                                                                                                                                             |
| "Index of Protection":     | IP65 - after additional sealing the housing connection with the mounting surface, e.g. with silicone                                                                                                                                                                                                                                                                                                                               |