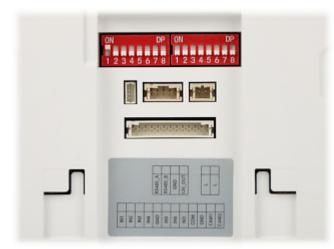

### INDOOR PANEL:

Rear view:

Connectors view:

Memory card slot:

VIDEO DOORPHONE:

Rear view:

DELTA-OPTI Monika Matysiak; https://www.delta.poznan.pl POL; 60-713 Poznań; Graniczna 10 e-mail: delta-opti@delta.poznan.pl; tel: +(48) 61 864 69 60