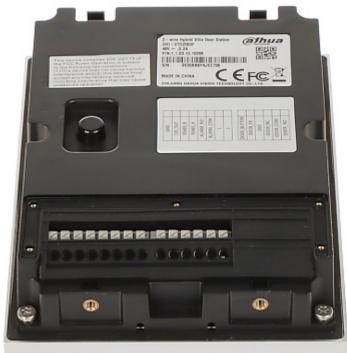

### INDOOR PANEL:

Rear view:

Connectors view:

Memory card slot:

VIDEO DOORPHONE:

Rear view:

DELTA-OPTI Monika Matysiak; https://www.delta.poznan.pl POL; 60-713 Poznań; Graniczna 10 e-mail: delta-opti@delta.poznan.pl; tel: +(48) 61 864 69 60

Connectors view:

2-Wire Controller:

FLUSH HOUSING:

DELTA-OPTI Monika Matysiak; https://www.delta.poznan.pl POL; 60-713 Poznań; Graniczna 10 e-mail: delta-opti@delta.poznan.pl; tel: +(48) 61 864 69 60

2024-05-24