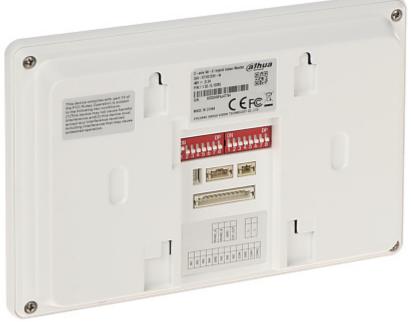

### INDOOR PANEL:

Rear view:

Connectors view:

Memory card slot:

VIDEO DOORPHONE:

Rear view:

DELTA-OPTI Monika Matysiak; https://www.delta.poznan.pl POL; 60-713 Poznań; Graniczna 10 e-mail: delta-opti@delta.poznan.pl; tel: +(48) 61 864 69 60

Connectors view:

2-Wire Controller:

FLUSH HOUSING:

DELTA-OPTI Monika Matysiak; https://www.delta.poznan.pl POL; 60-713 Poznań; Graniczna 10 e-mail: delta-opti@delta.poznan.pl; tel: +(48) 61 864 69 60

2024-05-24