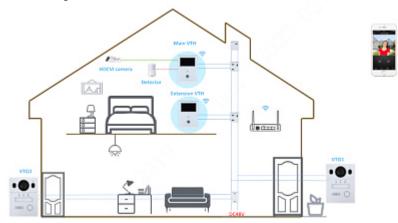

|  |
| Manufacturer / Brand: | DAHUA                                                                            |  |
| Guarantee:            | 3 years                                                                          |  |

### INDOOR PANEL:



Rear view:







Connectors view:









Memory card slot:



VIDEO DOORPHONE:







Rear view:





DELTA-OPTI Monika Matysiak; https://www.delta.poznan.pl POL; 60-713 Poznań; Graniczna 10 e-mail: delta-opti@delta.poznan.pl; tel: +(48) 61 864 69 60



Connectors view:



2-Wire Controller:



FLUSH HOUSING:



DELTA-OPTI Monika Matysiak; https://www.delta.poznan.pl POL; 60-713 Poznań; Graniczna 10 e-mail: delta-opti@delta.poznan.pl; tel: +(48) 61 864 69 60

2024-05-24

KTX01(F)















Schematic diagram:



In the kit:







### PACKAGE

Dimensions (L x W x H): 0x0x0 mm Gross Weight: 0 kg