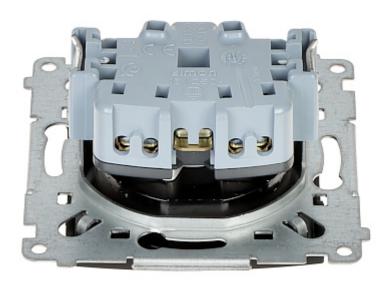

## Front view:

Rear view:

Connectors view:

PACKAGE

Dimensions (L x W x H): 0x0x0 mm Gross Weight: 0 kg