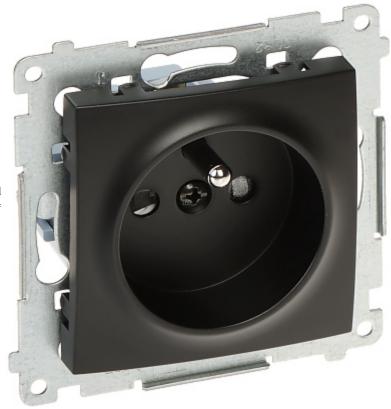

## Front view:

Rear view:

Connectors view:

PACKAGE

Dimensions (L x W x H): 0x0x0 mm Gross Weight: 0 kg