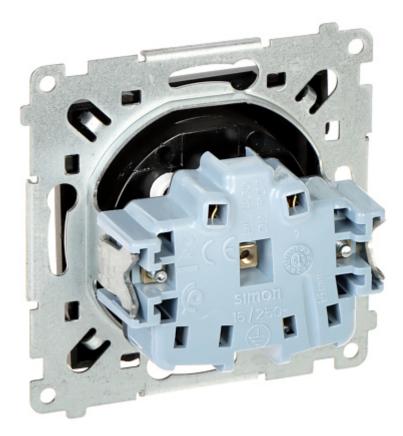

## Front view:

Rear view:

Connectors view:

PACKAGE

Dimensions (L x W x H): 0x0x0 mm Gross Weight: 0 kg