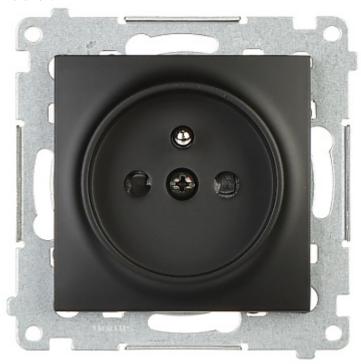

## Front view:

Rear view:

Connectors view:

PACKAGE

Dimensions (L x W x H): 0x0x0 mm Gross Weight: 0 kg