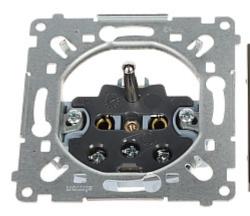

## Front view:

Rear view:

Connectors view:

PACKAGE

Dimensions (L x W x H): 0x0x0 mm Gross Weight: 0 kg