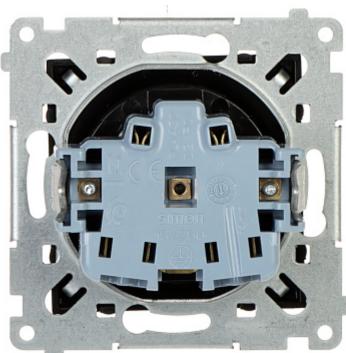

## Front view:

Rear view:

Connectors view:

PACKAGE

Dimensions (L x W x H): 0x0x0 mm Gross Weight: 0 kg