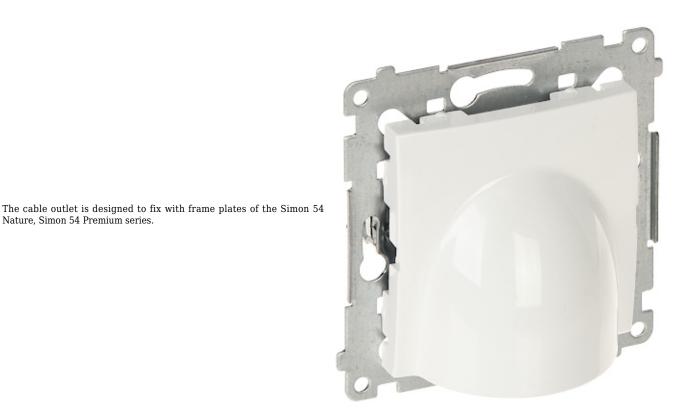

Nature, Simon 54 Premium series.

DELTA-OPTI Monika Matysiak; https://www.delta.poznan.pl POL; 60-713 Poznań; Graniczna 10 e-mail: delta-opti@delta.poznan.pl; tel: +(48) 61 864 69 60

2024-05-26

DPK1 01/11-SIMON54

## User Manual Code: DPK1.01/11-SIMON54 CABLE OUTLET DPK1.01/11-SIMON54

| Support:               | Simon 54 product series, for Nature, Premium frames                                                                                                                          |
|------------------------|------------------------------------------------------------------------------------------------------------------------------------------------------------------------------|
| Number of modules:     | 1                                                                                                                                                                            |
| Main features:         | <ul> <li>Cable diameter : 6.2 14.5 mm</li> <li>Claw or screw mounting</li> <li>Installation in flush-mounted enclosures</li> <li>Aesthetic and solid construction</li> </ul> |
| Housing:               | Non-halogen plastic, PC                                                                                                                                                      |
| Color:                 | White (RAL 9003)                                                                                                                                                             |
| "Index of Protection": | IP20                                                                                                                                                                         |
| Weight:                | 0.048 kg                                                                                                                                                                     |
| Dimensions:            | • 75 x 75 x 55 mm<br>• 22 mm - mounting depth                                                                                                                                |
| Manufacturer / Brand:  | KONTAKT Simon                                                                                                                                                                |
| Guarantee:             | 6 years                                                                                                                                                                      |