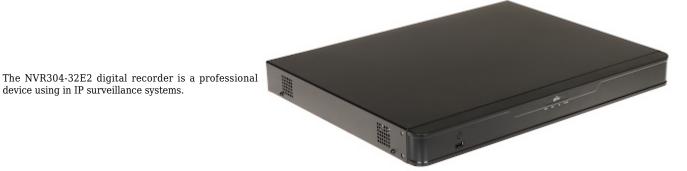

## **Proper product disposal:**

device using in IP surveillance systems.

A marking of a crossed out waste bin indicates that the product may not be disposed together with other household waste in the entire EU. To avoid possible damage to the natural environment of health due to uncontrolled waste disposal, therefore, it should be handed over for recycling, propagating in this way sustainable use of natural resources.