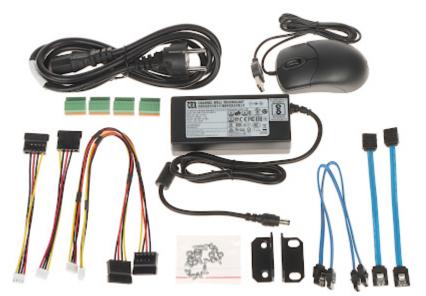

Front panel:

Rear panel:

See how to mount a hard disk drive and configure the recorder:

In the kit:

Example captures of device interface:

PACKAGE

Dimensions (L x W x H): 0x0x0 mm Gross Weight: 0 kg

DELTA-OPTI Monika Matysiak; https://www.delta.poznan.pl POL; 60-713 Poznań; Graniczna 10 e-mail: delta-opti@delta.poznan.pl; tel: +(48) 61 864 69 60