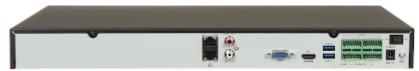

Front panel:

Rear panel:

See how to mount a hard disk drive and configure the recorder:

In the kit:

Example captures of device interface:

PACKAGE

Dimensions (L x W x H): 0x0x0 mm Gross Weight: 0 kg

DELTA-OPTI Monika Matysiak; https://www.delta.poznan.pl POL; 60-713 Poznań; Graniczna 10 e-mail: delta-opti@delta.poznan.pl; tel: +(48) 61 864 69 60