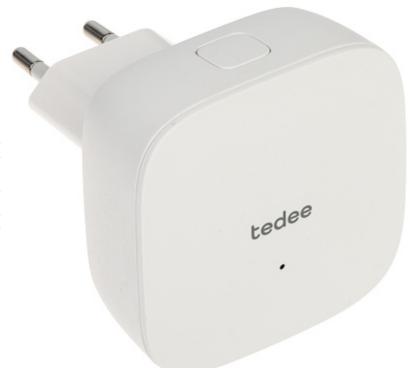

User Manual
Code: TEDEE-BRIDGE
WIFI/BLUETOOTH BRIDGE TEDEE-BRIDGE Tedee GERDA

Rear view:

Power adapter included:

Pair / Reset button: