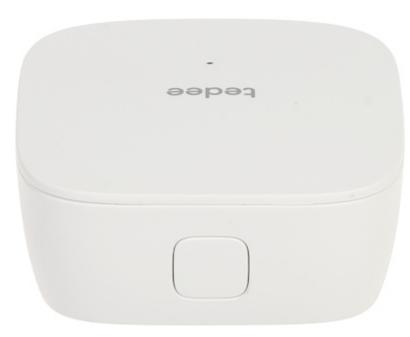

User Manual
Code: TEDEE-BRIDGE
WIFI/BLUETOOTH BRIDGE TEDEE-BRIDGE Tedee GERDA

Rear view:

Power adapter included:

Pair / Reset button: