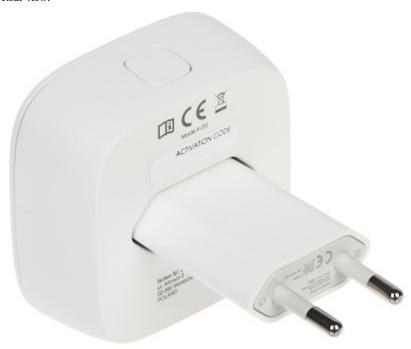

User Manual
Code: TEDEE-BRIDGE
WIFI/BLUETOOTH BRIDGE TEDEE-BRIDGE Tedee GERDA

Rear view:

Power adapter included:

Pair / Reset button: