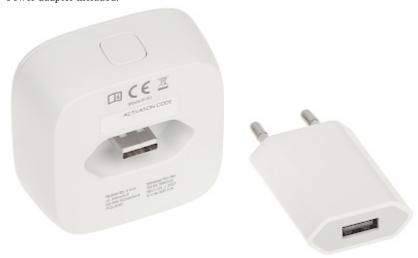

User Manual
Code: TEDEE-BRIDGE
WIFI/BLUETOOTH BRIDGE TEDEE-BRIDGE Tedee GERDA

Rear view:

Power adapter included:

Pair / Reset button:

# User Manual Code: TEDEE-BRIDGE

Code: TEDEE-BRIDGE WIFI/BLUETOOTH BRIDGE TEDEE-BRIDGE Tedee GERDA

Port USB:

PACKAGE