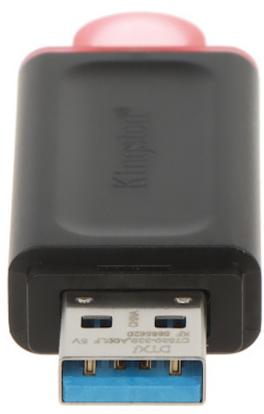

nsions:           | 67 x 21 x 10 mm                                                                                                                                                                                           |
| Manufacturer / Brand: | KINGSTON                                                                                                                                                                                                  |
| Guarantee:            | 5 years                                                                                                                                                                                                   |



Connector:



# User Manual

Code: FD-256/DTX-KINGSTON FLASH DRIVE **FD-256/DTX-KINGSTON** 256 GB USB 3.2 Gen 1



Package:



# User Manual

Code: FD-256/DTX-KINGSTON
FLASH DRIVE **FD-256/DTX-KINGSTON** 256 GB USB 3.2 Gen 1



PACKAGE

Dimensions (L x W x H): 0x0x0 mm

Gross Weight: 0 kg