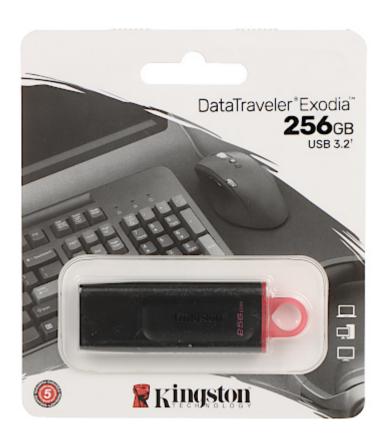

# User Manual

Code: FD-256/DTX-KINGSTON FLASH DRIVE **FD-256/DTX-KINGSTON** 256 GB USB 3.2 Gen 1

Package:

# User Manual

Code: FD-256/DTX-KINGSTON
FLASH DRIVE **FD-256/DTX-KINGSTON** 256 GB USB 3.2 Gen 1

PACKAGE

Dimensions (L x W x H): 0x0x0 mm

Gross Weight: 0 kg