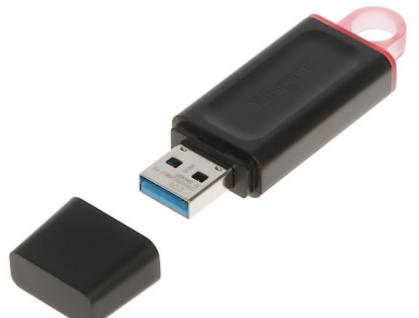

# User Manual Code: FD-256/DTX-KINGSTON FLASH DRIVE FD-256/DTX-KINGSTON 256 GB USB 3.2 Gen 1

| Connector type:       | USB 3.2 Gen 1 - USB-A                                                                                                                                                                                     |
|-----------------------|-----------------------------------------------------------------------------------------------------------------------------------------------------------------------------------------------------------|
| Main features:        | Moving cap design protects USB connector     Loop easily attaches to key rings     Multiple color options by capacity     System requirements: Windows 11/10, MacOS >v.10.15.x, Linux >v.4.4.x, Chrome OS |
| Dimensions:           | 67 x 21 x 10 mm                                                                                                                                                                                           |
| Manufacturer / Brand: | KINGSTON                                                                                                                                                                                                  |
| Guarantee:            | 5 years                                                                                                                                                                                                   |