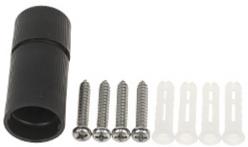

mm [inch]

See how to initialize DAHUA cameras:

In the kit:

PACKAGE

Dimensions (L x W x H): 0x0x0 mm Gross Weight: 0 kg

DELTA-OPTI Monika Matysiak; https://www.delta.poznan.pl POL; 60-713 Poznań; Graniczna 10 e-mail: delta-opti@delta.poznan.pl; tel: +(48) 61 864 69 60