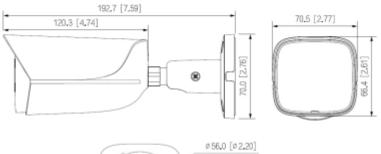

mm [inch]

See how to initialize DAHUA cameras:

In the kit:

PACKAGE

Dimensions (L x W x H): 0x0x0 mm Gross Weight: 0 kg

DELTA-OPTI Monika Matysiak; https://www.delta.poznan.pl POL; 60-713 Poznań; Graniczna 10 e-mail: delta-opti@delta.poznan.pl; tel: +(48) 61 864 69 60