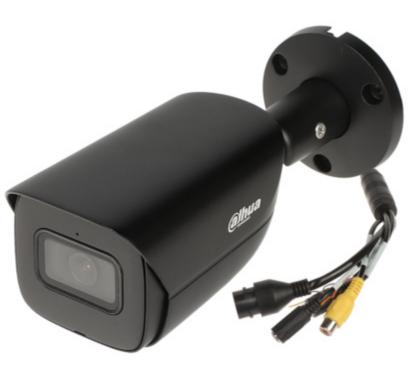

IP camera with efficient H.264 / H.265 image compression algorithm for clear and smooth video streaming at maximal resolution of 8.3 MPx, 4K UHD.

Thanks to the "Starlight" technology used, the camera only needs very low lighting to obtain a clear color image. PoE powering possibility, compatible with the 802.3af standard makes the device more universal and easier to install.

Camera connectors:

Connectors description:

DELTA-OPTI Monika Matysiak; https://www.delta.poznan.pl POL; 60-713 Poznań; Graniczna 10 e-mail: delta-opti@delta.poznan.pl; tel: +(48) 61 864 69 60

Camera dimensions: