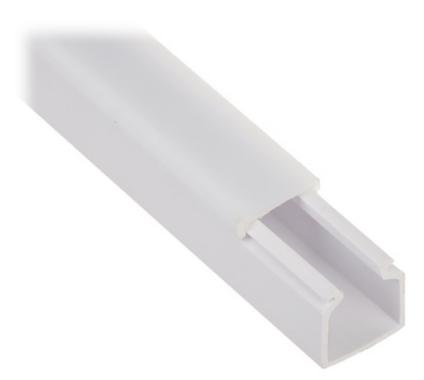

### PROFILE WITH COVER FOR LED STRIPS **KI-LED/15X15-M** SURFACE

# Code: KI-LED/15X15-M PROFILE WITH COVER FOR LED STRIPS **KI-LED/15X15-M** SURFACE

| Application: | LED strips                    |
|--------------|-------------------------------|
| Assembly:    | Surface                       |
| Material:    | Plastic                       |
| Color:       | White profile,     Milk shade |
| Weight:      | 0.19 kg                       |
| Dimensions:  | 2000 x 15 x 15 mm             |
| Guarantee:   | 2 years                       |