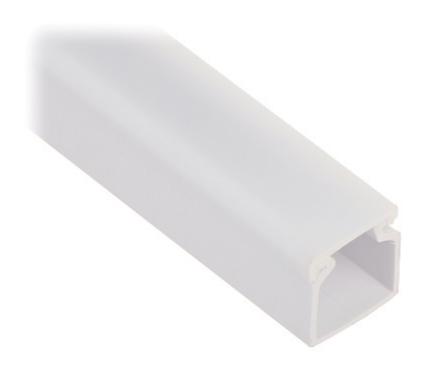

### PROFILE WITH COVER FOR LED STRIPS **KI-LED/15X15-M** SURFACE

# Code: KI-LED/15X15-M PROFILE WITH COVER FOR LED STRIPS **KI-LED/15X15-M** SURFACE

| Application: | LED strips                    |
|--------------|-------------------------------|
| Assembly:    | Surface                       |
| Material:    | Plastic                       |
| Color:       | White profile,     Milk shade |
| Weight:      | 0.19 kg                       |
| Dimensions:  | 2000 x 15 x 15 mm             |
| Guarantee:   | 2 years                       |