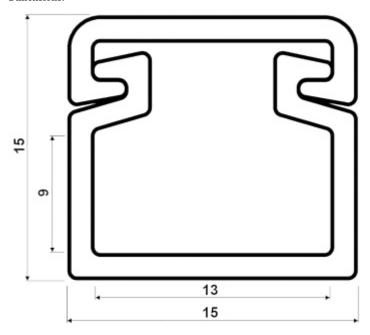

#### Dimensions:

PACKAGE

Code: KI-LED/15X15-M
PROFILE WITH COVER FOR LED STRIPS **KI-LED/15X15-M** SURFACE

Dimensions (L x W x H): 0x0x0 mm

Gross Weight: 0 kg