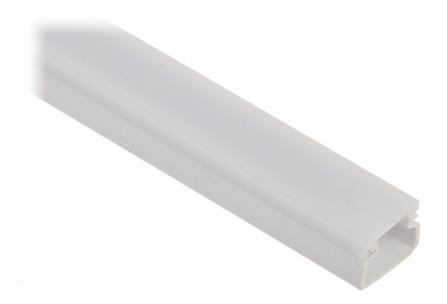

### PROFILE WITH COVER FOR LED STRIPS **KI-LED/15X10-M** SURFACE

# Code: KI-LED/15X10-M PROFILE WITH COVER FOR LED STRIPS **KI-LED/15X10-M** SURFACE

| Application: | LED strips                    |
|--------------|-------------------------------|
| Assembly:    | Surface                       |
| Material:    | Plastic                       |
| Color:       | White profile,     Milk shade |
| Weight:      | 0.16 kg                       |
| Dimensions:  | 2000 x 15 x 10 mm             |
| Guarantee:   | 2 years                       |