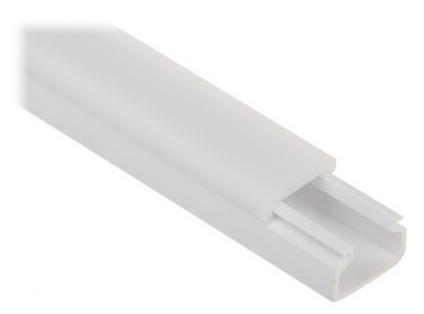

### PROFILE WITH COVER FOR LED STRIPS **KI-LED/15X10-M** SURFACE

# Code: KI-LED/15X10-M PROFILE WITH COVER FOR LED STRIPS **KI-LED/15X10-M** SURFACE

| Application: | LED strips                    |
|--------------|-------------------------------|
| Assembly:    | Surface                       |
| Material:    | Plastic                       |
| Color:       | White profile,     Milk shade |
| Weight:      | 0.16 kg                       |
| Dimensions:  | 2000 x 15 x 10 mm             |
| Guarantee:   | 2 years                       |