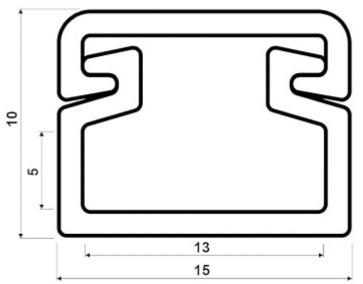

# Code: KI-LED/15X10-M PROFILE WITH COVER FOR LED STRIPS **KI-LED/15X10-M** SURFACE

| Application: | LED strips                    |
|--------------|-------------------------------|
| Assembly:    | Surface                       |
| Material:    | Plastic                       |
| Color:       | White profile,     Milk shade |
| Weight:      | 0.16 kg                       |
| Dimensions:  | 2000 x 15 x 10 mm             |
| Guarantee:   | 2 years                       |

### Dimensions:

PACKAGE

Dimensions (L x W x H): 0x0x0 mm Gross Weight: 0 kg