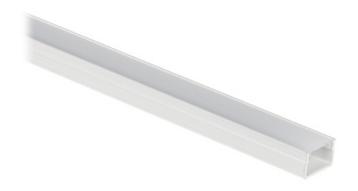

## Code: PR-LED/SW2/2M PROFILE WITH COVER FOR LED STRIPS **PR-LED/SW2/2M** SURFACE WHITE

# Code: PR-LED/SW2/2M PROFILE WITH COVER FOR LED STRIPS **PR-LED/SW2/2M** SURFACE WHITE

| Application: | LED strips         |
|--------------|--------------------|
| Assembly:    | Surface            |
| Material:    | Aluminum + Plastic |
| Color:       | White              |
| Weight:      | 0.22 kg            |
| Dimensions:  | 2010 x 16 x 11 mm  |
| Guarantee:   | 2 years            |