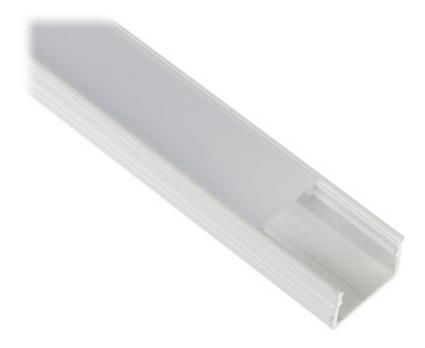

## Code: PR-LED/SW2/2M PROFILE WITH COVER FOR LED STRIPS **PR-LED/SW2/2M** SURFACE WHITE

# Code: PR-LED/SW2/2M PROFILE WITH COVER FOR LED STRIPS **PR-LED/SW2/2M** SURFACE WHITE

| Application: | LED strips         |
|--------------|--------------------|
| Assembly:    | Surface            |
| Material:    | Aluminum + Plastic |
| Color:       | White              |
| Weight:      | 0.22 kg            |
| Dimensions:  | 2010 x 16 x 11 mm  |
| Guarantee:   | 2 years            |