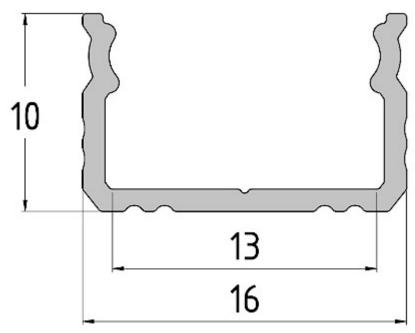

# Code: PR-LED/SW2/2M PROFILE WITH COVER FOR LED STRIPS **PR-LED/SW2/2M** SURFACE WHITE

| Application: | LED strips         |
|--------------|--------------------|
| Assembly:    | Surface            |
| Material:    | Aluminum + Plastic |
| Color:       | White              |
| Weight:      | 0.22 kg            |
| Dimensions:  | 2010 x 16 x 11 mm  |
| Guarantee:   | 2 years            |

Dimensions: