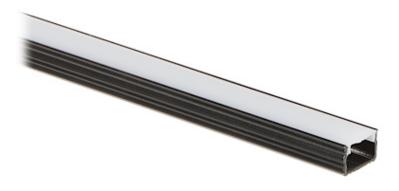

### CODE: PR-LED/SB2/2M PROFILE WITH COVER FOR LED STRIPS **PR-LED/SB2/2M** SURFACE BLACK

# Code: PR-LED/SB2/2M PROFILE WITH COVER FOR LED STRIPS **PR-LED/SB2/2M** SURFACE BLACK

| Application: | LED strips         |
|--------------|--------------------|
| Assembly:    | Surface            |
| Material:    | Aluminum + Plastic |
| Color:       | Black              |
| Weight:      | 0.22 kg            |
| Dimensions:  | 2010 x 16 x 11 mm  |
| Guarantee:   | 2 years            |