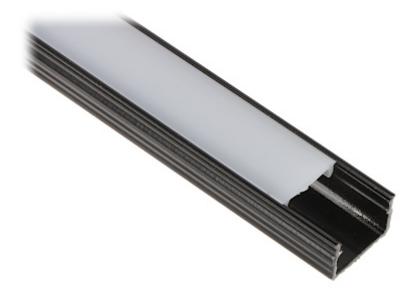

### CODE: PR-LED/SB2/2M PROFILE WITH COVER FOR LED STRIPS **PR-LED/SB2/2M** SURFACE BLACK

# Code: PR-LED/SB2/2M PROFILE WITH COVER FOR LED STRIPS **PR-LED/SB2/2M** SURFACE BLACK

| Application: | LED strips         |
|--------------|--------------------|
| Assembly:    | Surface            |
| Material:    | Aluminum + Plastic |
| Color:       | Black              |
| Weight:      | 0.22 kg            |
| Dimensions:  | 2010 x 16 x 11 mm  |
| Guarantee:   | 2 years            |