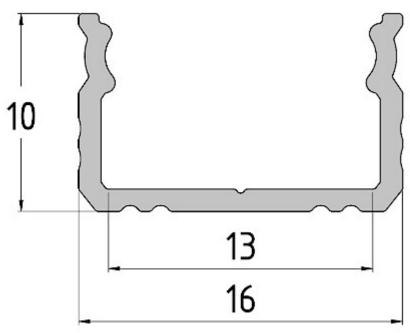

pagating in this way sustainable use of natural resources.

To return a worn-out product, use a collection and disposal system of this type of equipment or contact a seller from whom it was purchased. He will then be recycled in an environmentally-friendly way.





## User Manual

# Code: PR-LED/SB2/2M PROFILE WITH COVER FOR LED STRIPS **PR-LED/SB2/2M** SURFACE BLACK

| Application: | LED strips         |
|--------------|--------------------|
| Assembly:    | Surface            |
| Material:    | Aluminum + Plastic |
| Color:       | Black              |
| Weight:      | 0.22 kg            |
| Dimensions:  | 2010 x 16 x 11 mm  |
| Guarantee:   | 2 years            |



Dimensions:



## User Manual

## Code: PR-LED/SB2/2M PROFILE WITH COVER FOR LED STRIPS **PR-LED/SB2/2M** SURFACE BLACK



In the kit:



PACKAGE

Dimensions (L x W x H): 0x0x0 mm Gross Weight: 0 kg