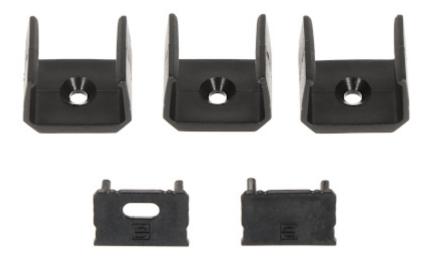

## Code: PR-LED/SB2/2M PROFILE WITH COVER FOR LED STRIPS **PR-LED/SB2/2M** SURFACE BLACK

In the kit:

PACKAGE

Dimensions (L x W x H): 0x0x0 mm Gross Weight: 0 kg