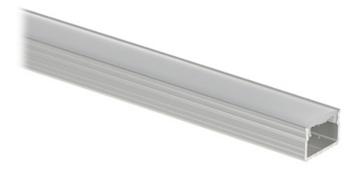

## User Manual Code: PR-LED/SA2/2M PROFILE WITH COVER FOR LED STRIPS **PR-LED/SA2/2M** SURFACE SILVER

| Application: | LED strips         |
|--------------|--------------------|
| Assembly:    | Surface            |
| Material:    | Aluminum + Plastic |
| Color:       | Silver             |
| Weight:      | 0.22 kg            |
| Dimensions:  | 2010 x 16 x 11 mm  |
| Guarantee:   | 2 years            |