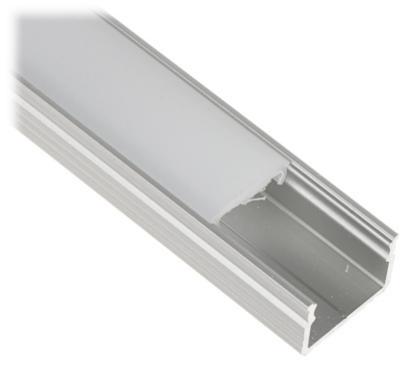

## User Manual Code: PR-LED/SA2/2M PROFILE WITH COVER FOR LED STRIPS **PR-LED/SA2/2M** SURFACE SILVER

| Application: | LED strips         |
|--------------|--------------------|
| Assembly:    | Surface            |
| Material:    | Aluminum + Plastic |
| Color:       | Silver             |
| Weight:      | 0.22 kg            |
| Dimensions:  | 2010 x 16 x 11 mm  |
| Guarantee:   | 2 years            |