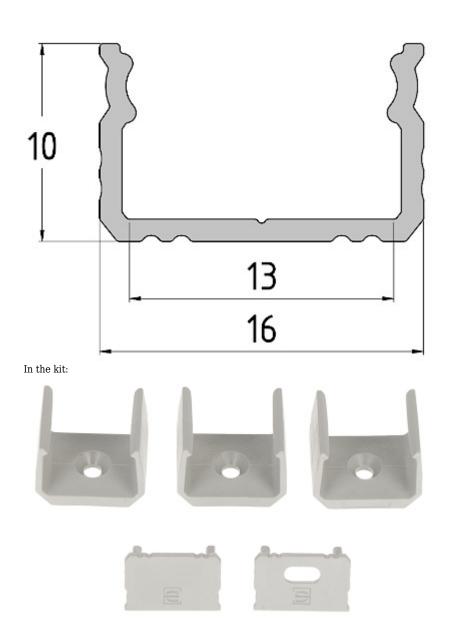

## User Manual Code: PR-LED/SA2/2M PROFILE WITH COVER FOR LED STRIPS **PR-LED/SA2/2M** SURFACE SILVER

| Application: | LED strips         |
|--------------|--------------------|
| Assembly:    | Surface            |
| Material:    | Aluminum + Plastic |
| Color:       | Silver             |
| Weight:      | 0.22 kg            |
| Dimensions:  | 2010 x 16 x 11 mm  |
| Guarantee:   | 2 years            |

Dimensions:

PR-LED/SA2/2M

PACKAGE

Dimensions (L x W x H): 0x0x0 mm Gross Weight: 0 kg