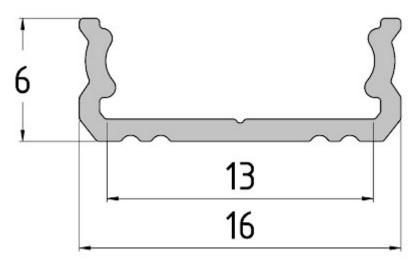

ng, propagating in this way sustainable use of natural resources.

To return a worn-out product, use a collection and disposal system of this type of equipment or contact a seller from whom it was purchased. He will then be recycled in an environmentally-friendly way.





# User Manual

# Code: PR-LED/SB/2M PROFILE WITH COVER FOR LED STRIPS **PR-LED/SB/2M** SURFACE BLACK

| Application: | LED strips         |
|--------------|--------------------|
| Assembly:    | Surface            |
| Material:    | Aluminum + Plastic |
| Color:       | Black              |
| Weight:      | 0.2 kg             |
| Dimensions:  | 2010 x 16 x 7 mm   |
| Guarantee:   | 2 years            |



Dimensions:



# User Manual

# Code: PR-LED/SB/2M PROFILE WITH COVER FOR LED STRIPS **PR-LED/SB/2M** SURFACE BLACK



In the kit:





PACKAGE

Dimensions (L x W x H): 0x0x0 mm Gross V

Gross Weight: 0 kg