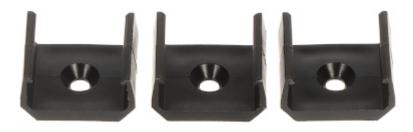

# Code: PR-LED/SB/2M PROFILE WITH COVER FOR LED STRIPS **PR-LED/SB/2M** SURFACE BLACK

In the kit:

PACKAGE

Dimensions (L x W x H): 0x0x0 mm Gross V

Gross Weight: 0 kg