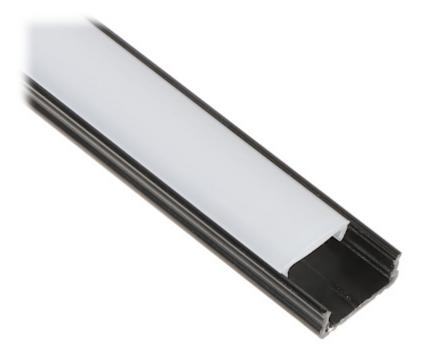

# Code: PR-LED/SB/2M PROFILE WITH COVER FOR LED STRIPS **PR-LED/SB/2M** SURFACE BLACK

| Application: | LED strips         |
|--------------|--------------------|
| Assembly:    | Surface            |
| Material:    | Aluminum + Plastic |
| Color:       | Black              |
| Weight:      | 0.2 kg             |
| Dimensions:  | 2010 x 16 x 7 mm   |
| Guarantee:   | 2 years            |