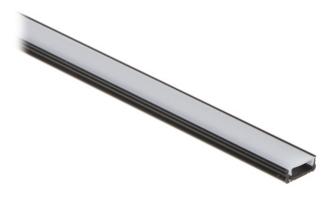

## Code: PR-LED/SB/2M PROFILE WITH COVER FOR LED STRIPS **PR-LED/SB/2M** SURFACE BLACK

# Code: PR-LED/SB/2M PROFILE WITH COVER FOR LED STRIPS **PR-LED/SB/2M** SURFACE BLACK

| Application: | LED strips         |
|--------------|--------------------|
| Assembly:    | Surface            |
| Material:    | Aluminum + Plastic |
| Color:       | Black              |
| Weight:      | 0.2 kg             |
| Dimensions:  | 2010 x 16 x 7 mm   |
| Guarantee:   | 2 years            |