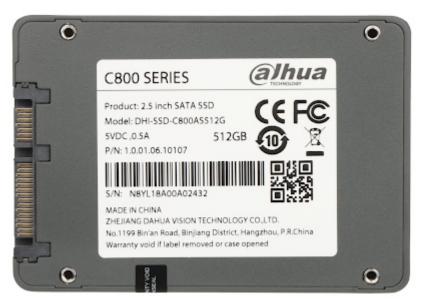

## User Manual Code: SSD-C800AS512G SSD **SSD-C800AS512G** 512 GB 2.5 " DAHUA

| Capacity:                        | 512 GB                                                                                                             |
|----------------------------------|--------------------------------------------------------------------------------------------------------------------|
| Interface:                       | SATA III 6.0 Gb/s (compatible with older)                                                                          |
| Write transfer rate:             | 470 MB/s                                                                                                           |
| Read speed:                      | 550 MB/s                                                                                                           |
| Size format:                     | 2.5 "                                                                                                              |
| MTBF (Mean Time Between Faults): | 1 500 000 h                                                                                                        |
| TBW (Total Bytes Written):       | ≤ 200 TB                                                                                                           |
| Technology:                      | <ul> <li>3D NAND Flash Module</li> <li>S.M.A.R.T</li> <li>NCQ</li> <li>TRIM</li> <li>Garbage Collection</li> </ul> |
| Weight:                          | 0.038 kg                                                                                                           |
| Dimensions:                      | 100 x 70 x 7 mm                                                                                                    |
| Manufacturer / Brand:            | DAHUA                                                                                                              |
| Guarantee:                       | 5 years (warranty limited by the TBW parameter)                                                                    |