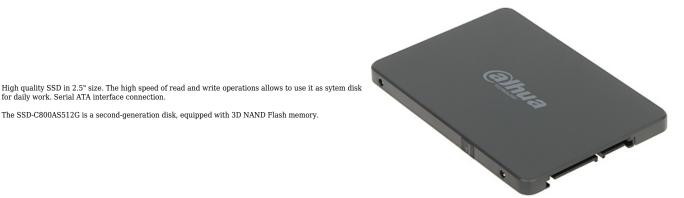

Turn off the device before transporting it.

The SSD-C800AS512G is a second-generation disk, equipped with 3D NAND Flash memory.

Prior to connecting the device to a power source check whether the supplied voltage is consistent with rated voltage specified in the user manual.

## User Manual Code: SSD-C800AS512G SSD **SSD-C800AS512G** 512 GB 2.5 " DAHUA

| Capacity:                        | 512 GB                                                                                                             |
|----------------------------------|--------------------------------------------------------------------------------------------------------------------|
| Interface:                       | SATA III 6.0 Gb/s (compatible with older)                                                                          |
| Write transfer rate:             | 470 MB/s                                                                                                           |
| Read speed:                      | 550 MB/s                                                                                                           |
| Size format:                     | 2.5 "                                                                                                              |
| MTBF (Mean Time Between Faults): | 1 500 000 h                                                                                                        |
| TBW (Total Bytes Written):       | ≤ 200 TB                                                                                                           |
| Technology:                      | <ul> <li>3D NAND Flash Module</li> <li>S.M.A.R.T</li> <li>NCQ</li> <li>TRIM</li> <li>Garbage Collection</li> </ul> |
| Weight:                          | 0.038 kg                                                                                                           |
| Dimensions:                      | 100 x 70 x 7 mm                                                                                                    |
| Manufacturer / Brand:            | DAHUA                                                                                                              |
| Guarantee:                       | 5 years (warranty limited by the TBW parameter)                                                                    |