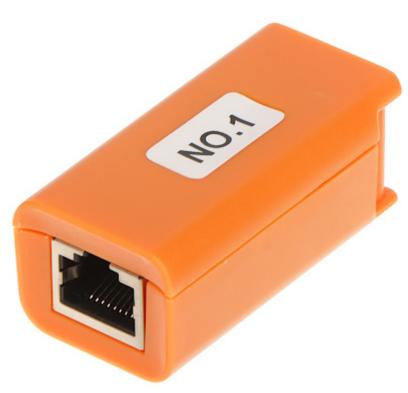

# Code: CS-TER-1/10 TERMINATOR SET CS-TER-1/10 FOR CCTV TESTERS

The CS-TER-1/10 terminator set is an additional accessory for CS-Hx, CS-Rx and CS-NT series CCTV testers. Terminators with assigned ID numbers in the range of  $1 \dots 10$  enable quick and convenient identification of cables terminated with RJ-45 connectors. After connecting an Ethernet cable with a terminator attached to it, the tester will display the ID number of the given terminator on the screen.

| In package: | 10 pcs          |
|-------------|-----------------|
| Connector:  | RJ-45 socket    |
| Weight:     | 0.02 kg         |
| Dimensions: | 54 x 27 x 22 mm |
| Guarantee:  | 2 years         |