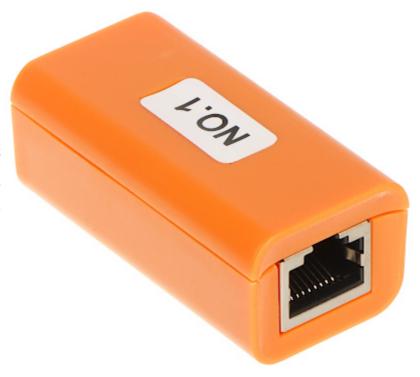

# Code: CS-TER-1/10 TERMINATOR SET CS-TER-1/10 FOR CCTV TESTERS

The CS-TER-1/10 terminator set is an additional accessory for CS-Hx, CS-Rx and CS-NT series CCTV testers. Terminators with assigned ID numbers in the range of  $1 \dots 10$  enable quick and convenient identification of cables terminated with RJ-45 connectors. After connecting an Ethernet cable with a terminator attached to it, the tester will display the ID number of the given terminator on the screen.

| In package: | 10 pcs          |
|-------------|-----------------|
| Connector:  | RJ-45 socket    |
| Weight:     | 0.02 kg         |
| Dimensions: | 54 x 27 x 22 mm |
| Guarantee:  | 2 years         |