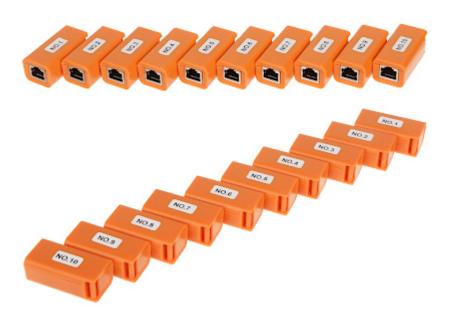

# Code: CS-TER-1/10 TERMINATOR SET CS-TER-1/10 FOR CCTV TESTERS

The CS-TER-1/10 terminator set is an additional accessory for CS-Hx, CS-Rx and CS-NT series CCTV testers. Terminators with assigned ID numbers in the range of  $1 \dots 10$  enable quick and convenient identification of cables terminated with RJ-45 connectors. After connecting an Ethernet cable with a terminator attached to it, the tester will display the ID number of the given terminator on the screen.

| In package: | 10 pcs          |
|-------------|-----------------|
| Connector:  | RJ-45 socket    |
| Weight:     | 0.02 kg         |
| Dimensions: | 54 x 27 x 22 mm |
| Guarantee:  | 2 years         |