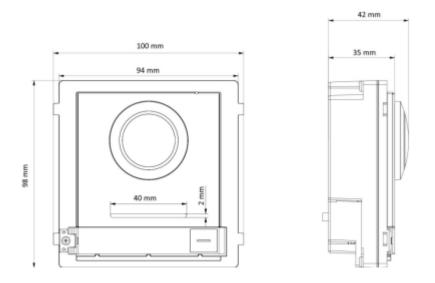

DELTA-OPTI Monika Matysiak; https://www.delta.poznan.pl POL; 60-713 Poznań; Graniczna 10 e-mail: delta-opti@delta.poznan.pl; tel: +(48) 61 864 69 60

| Housing:               | Metal                                                                                                                                                                                        |
|------------------------|----------------------------------------------------------------------------------------------------------------------------------------------------------------------------------------------|
| Color:                 | Black                                                                                                                                                                                        |
| "Index of Protection": | IP65                                                                                                                                                                                         |
| Power supply:          | • PoE (802.3af),<br>• 12 V DC                                                                                                                                                                |
| Power consumption:     | ≤ 5 W                                                                                                                                                                                        |
| Operation temp:        | -40 °C 60 °C                                                                                                                                                                                 |
| Weight:                | 0.38 kg                                                                                                                                                                                      |
| Dimensions:            | 100 x 98 x 44 mm                                                                                                                                                                             |
| Supported languages:   | Polish, English, Bulgarian, Croatian, Czech, French, Greek, Spanish, Dutch, German,<br>Portuguese, Russian, Romanian, Serbian, Slovak, Turkish, Ukrainian, Hungarian,<br>Vietnamese, Italian |
| Manufacturer / Brand:  | Hikvision                                                                                                                                                                                    |
| SAP Code:              | 305303873                                                                                                                                                                                    |
| Guarantee:             | 3 years                                                                                                                                                                                      |

### Front panel:

Rear view:

Connectors view:

Dimensions:

DELTA-OPTI Monika Matysiak; https://www.delta.poznan.pl POL; 60-713 Poznań; Graniczna 10 e-mail: delta-opti@delta.poznan.pl; tel: +(48) 61 864 69 60