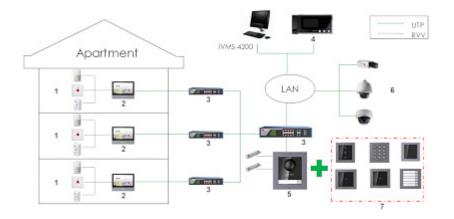

### Example of application:

- 1. Alarm sensors
- 2. INDOOR PANEL
- 3. Switch PoE
- 4. Guard station
- 5. Main unit powered by  $\ensuremath{\text{PoE}}$  switch
- 6. IP cameras
- 7. Expansion modules
- In the kit: