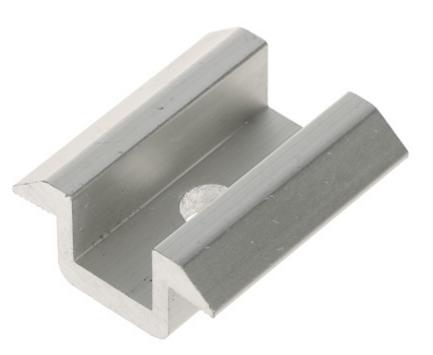

The USP-KW-35 middle clamp is used to fix the solar panels to the mounting rails. The surface pressing the panel frame is grooved, which guarantees better grip of the panel.

The middle clamp is mounted between two solar panels. The size of the clamp is universal, you only need to adjust the length of the fixing screw to the height of the frame of the panel used.

Material: Aluminum