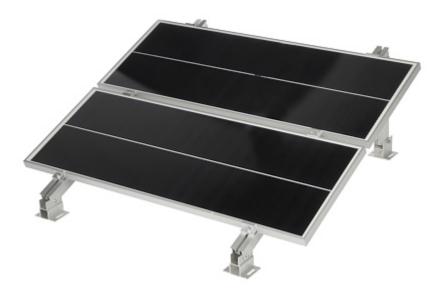

Code: USP-KW-35 UNIVERSAL MIDDLE CLAMP **USP-KW-35** FOR SOLAR PANELS

Example of application:

User Manual

Code: USP-KW-35

UNIVERSAL MIDDLE CLAMP USP-KW-35 FOR SOLAR PANELS

In the kit:

Code: USP-KW-35 UNIVERSAL MIDDLE CLAMP **USP-KW-35** FOR SOLAR PANELS