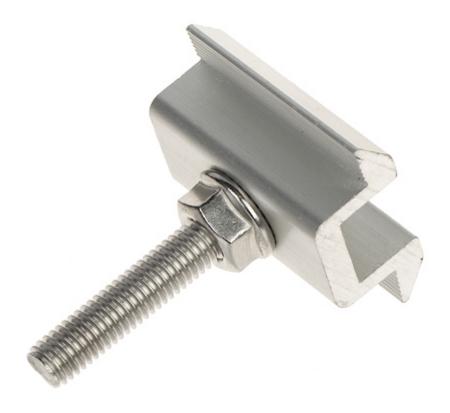

The USP-KW-35 middle clamp is used to fix the solar panels to the mounting rails. The surface pressing the panel frame is grooved, which guarantees better grip of the panel.

The middle clamp is mounted between two solar panels. The size of the clamp is universal, you only need to adjust the length of the fixing screw to the height of the frame of the panel used.

### Code: USP-KW-35 UNIVERSAL MIDDLE CLAMP **USP-KW-35** FOR SOLAR PANELS

| Height:         | 11 mm              |
|-----------------|--------------------|
| Hole diameter:  | 9 mm               |
| mounting screw: | M8 x 45 (included) |
| Weight:         | 0.05 kg            |
| Dimensions:     | 40 x 36 x 17 mm    |
| Guarantee:      | 2 years            |