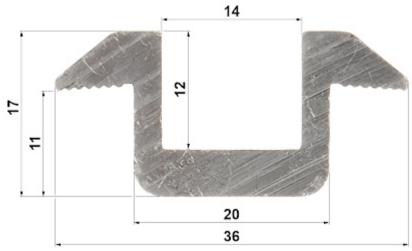

### Code: USP-KW-35 UNIVERSAL MIDDLE CLAMP **USP-KW-35** FOR SOLAR PANELS

| Height:         | 11 mm              |
|-----------------|--------------------|
| Hole diameter:  | 9 mm               |
| mounting screw: | M8 x 45 (included) |
| Weight:         | 0.05 kg            |
| Dimensions:     | 40 x 36 x 17 mm    |
| Guarantee:      | 2 years            |