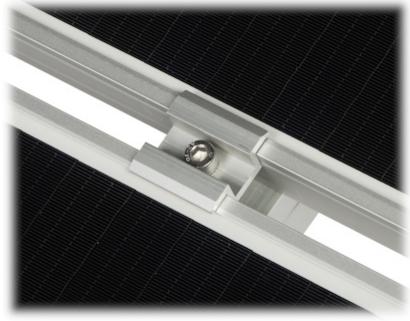

The USP-KW-35 middle clamp is used to fix the solar panels to the mounting rails. The surface pressing the panel frame is grooved, which guarantees better grip of the panel.

The middle clamp is mounted between two solar panels. The size of the clamp is universal, you only need to adjust the length of the fixing screw to the height of the frame of the panel used.

Code: USP-KW-35 UNIVERSAL MIDDLE CLAMP **USP-KW-35** FOR SOLAR PANELS

Example of application:

User Manual

Code: USP-KW-35

UNIVERSAL MIDDLE CLAMP USP-KW-35 FOR SOLAR PANELS

In the kit:

Code: USP-KW-35 UNIVERSAL MIDDLE CLAMP **USP-KW-35** FOR SOLAR PANELS