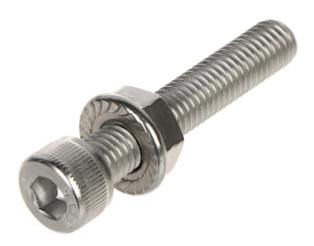

### Code: USP-KW-35 UNIVERSAL MIDDLE CLAMP **USP-KW-35** FOR SOLAR PANELS

| Height:         | 11 mm              |
|-----------------|--------------------|
| Hole diameter:  | 9 mm               |
| mounting screw: | M8 x 45 (included) |
| Weight:         | 0.05 kg            |
| Dimensions:     | 40 x 36 x 17 mm    |
| Guarantee:      | 2 years            |

Code: USP-KW-35 UNIVERSAL MIDDLE CLAMP **USP-KW-35** FOR SOLAR PANELS

Example of application:

User Manual

Code: USP-KW-35

UNIVERSAL MIDDLE CLAMP USP-KW-35 FOR SOLAR PANELS

In the kit:

Code: USP-KW-35 UNIVERSAL MIDDLE CLAMP **USP-KW-35** FOR SOLAR PANELS