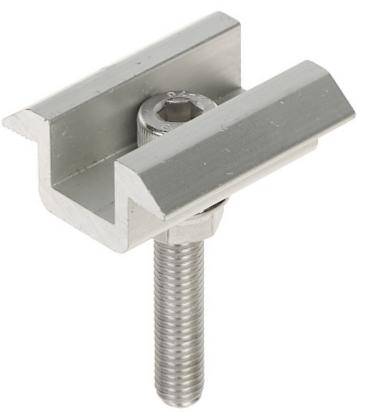

The USP-KW-35 middle clamp is used to fix the solar panels to the mounting rails. The surface pressing the panel frame is grooved, which guarantees better grip of the panel.

The middle clamp is mounted between two solar panels. The size of the clamp is universal, you only need to adjust the length of the fixing screw to the height of the frame of the panel used.

### Code: USP-KW-35 UNIVERSAL MIDDLE CLAMP **USP-KW-35** FOR SOLAR PANELS

| Height:         | 11 mm              |
|-----------------|--------------------|
| Hole diameter:  | 9 mm               |
| mounting screw: | M8 x 45 (included) |
| Weight:         | 0.05 kg            |
| Dimensions:     | 40 x 36 x 17 mm    |
| Guarantee:      | 2 years            |