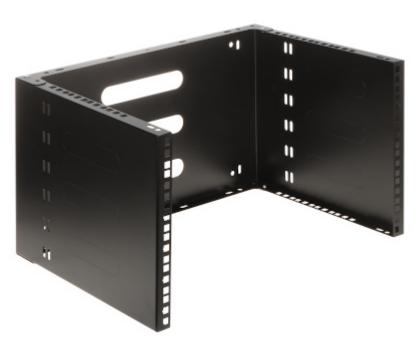

The frame is intended for mounting RACK devices directly on wall.

Designed in 19" standard, it facilitates the installation of devices to which access doesn't have to be secured with server cabinets. Additionally, each handle features openings on the top and the bottom in 19" standard, allowing to install additional, smaller equipment. It is also possible to mount vertically to the wall.