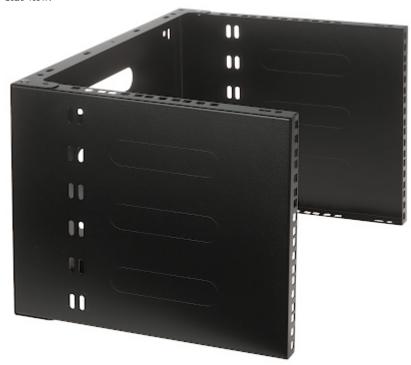

stallation of devices to which access doesn't have to be secured with server cabinets. Additionally, each handle features openings on the top and the bottom in 19" standard, allowing to install additional, smaller equipment. It is also possible to mount vertically to the wall.



| Color:    | Black (RAL 9005)       |
|-----------|------------------------|
| Material: | Steel - powder painted |





# User Manual

Code: U19-6U/340 MOUNT RACK FRAME **U19-6U/340** 

| Weight:         | 2.96 kg                              |
|-----------------|--------------------------------------|
| Internal depth: | 285 mm                               |
| Dimensions:     | 500 x 281 x 331 mm - RACK 19 " x 6 U |
| Guarantee:      | 2 years                              |

#### Rear view:



### Side view:





## User Manual

Code: U19-6U/340 MOUNT RACK FRAME **U19-6U/340** 

#### Dimensions:



In the kit:



PACKAGE

Dimensions (L x W x H): 0x0x0 mm Gross Weight: 0 kg