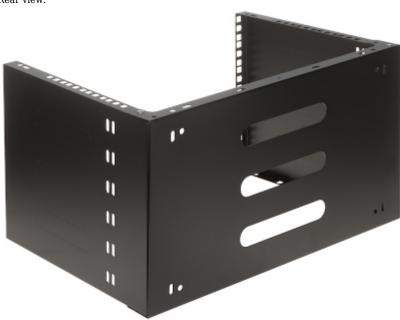

facilitates the installation of devices to which access doesn't have to be secured with server cabinets. Additionally, each handle features openings on the top and the bottom in 19" standard, allowing to install additional, smaller equipment. It is also possible to mount vertically to the wall.



| Color:    | Black (RAL 9005)       |
|-----------|------------------------|
| Material: | Steel - powder painted |





# User Manual

Code: U19-6U/340 MOUNT RACK FRAME **U19-6U/340** 

| Weight:         | 2.96 kg                              |
|-----------------|--------------------------------------|
| Internal depth: | 285 mm                               |
| Dimensions:     | 500 x 281 x 331 mm - RACK 19 " x 6 U |
| Guarantee:      | 2 years                              |

#### Rear view:



### Side view:





## User Manual

Code: U19-6U/340 MOUNT RACK FRAME **U19-6U/340** 

#### Dimensions:



In the kit:



PACKAGE

Dimensions (L x W x H): 0x0x0 mm Gross Weight: 0 kg