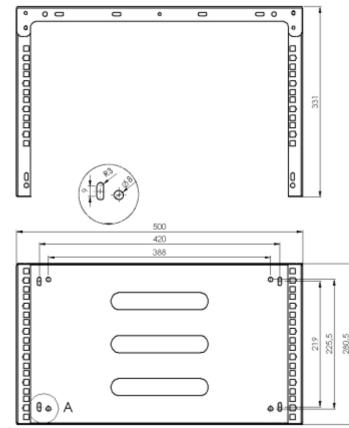

# User Manual

Code: U19-6U/340 MOUNT RACK FRAME **U19-6U/340** 

| Weight:         | 2.96 kg                              |
|-----------------|--------------------------------------|
| Internal depth: | 285 mm                               |
| Dimensions:     | 500 x 281 x 331 mm - RACK 19 " x 6 U |
| Guarantee:      | 2 years                              |

#### Dimensions:

In the kit:

PACKAGE

Dimensions (L x W x H): 0x0x0 mm Gross Weight: 0 kg