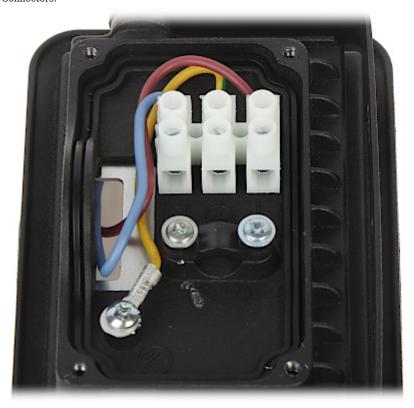

Front view:

Code: AD-NL-6252BL4 LED FLOODLIGHT **AD-NL-6252BL4** ADVITI

Rear view:

Internal view of the housing:

Code: AD-NL-6252BL4 LED FLOODLIGHT **AD-NL-6252BL4** ADVITI

#### Connectors: