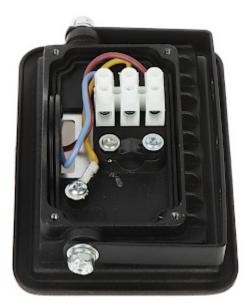

Front view:

Code: AD-NL-6252BL4 LED FLOODLIGHT **AD-NL-6252BL4** ADVITI

Rear view:

Internal view of the housing:

Code: AD-NL-6252BL4 LED FLOODLIGHT **AD-NL-6252BL4** ADVITI

#### Connectors: