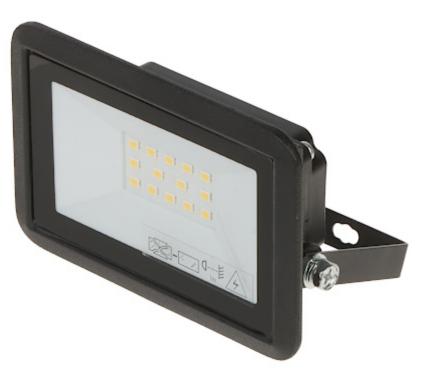

Front view:

Code: AD-NL-6252BL4 LED FLOODLIGHT **AD-NL-6252BL4** ADVITI

Rear view:

Internal view of the housing:

Code: AD-NL-6252BL4 LED FLOODLIGHT **AD-NL-6252BL4** ADVITI