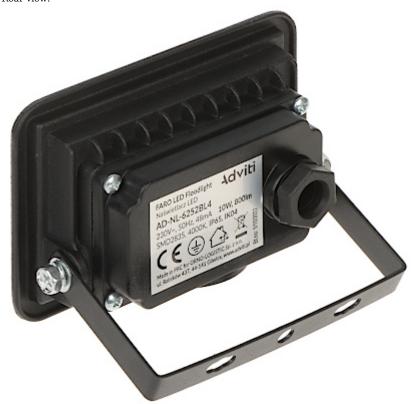

Front view:

Code: AD-NL-6252BL4 LED FLOODLIGHT **AD-NL-6252BL4** ADVITI

Rear view:

Internal view of the housing:

Code: AD-NL-6252BL4 LED FLOODLIGHT **AD-NL-6252BL4** ADVITI