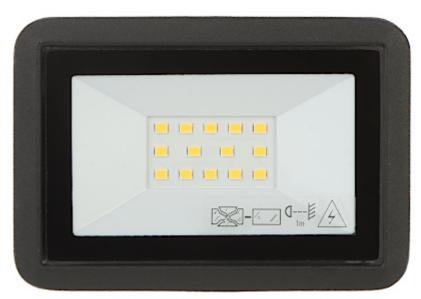

Front view:

Code: AD-NL-6252BL4 LED FLOODLIGHT **AD-NL-6252BL4** ADVITI

Rear view:

Internal view of the housing:

Code: AD-NL-6252BL4 LED FLOODLIGHT **AD-NL-6252BL4** ADVITI