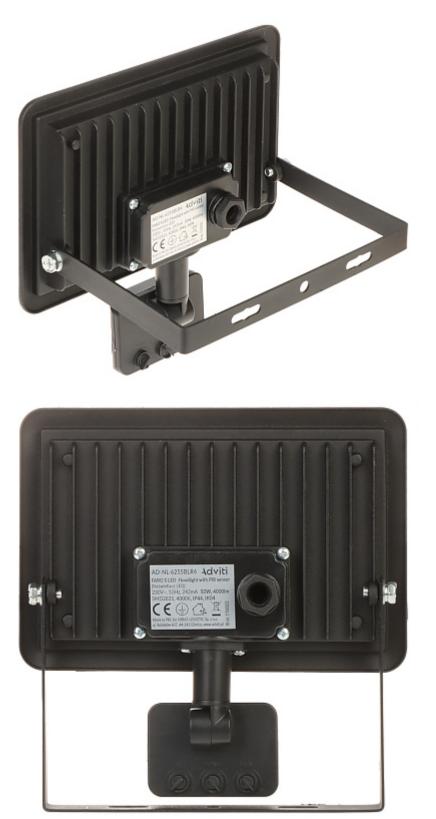

Front view:

Rear view:

Potentiometers to adjust the lighting time, PIR detector sensitivity and twilight sensor sensitivity:

DELTA-OPTI Monika Matysiak; https://www.delta.poznan.pl POL; 60-713 Poznań; Graniczna 10 e-mail: delta-opti@delta.poznan.pl; tel: +(48) 61 864 69 60