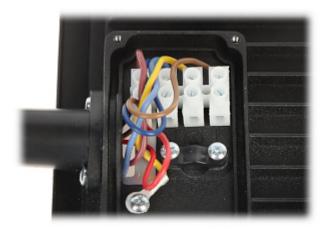

Device connectors:

PACKAGE

Dimensions (L x W x H): 0x0x0 mm Gross Weight: 0 kg

DELTA-OPTI Monika Matysiak; https://www.delta.poznan.pl POL; 60-713 Poznań; Graniczna 10 e-mail: delta-opti@delta.poznan.pl; tel: +(48) 61 864 69 60