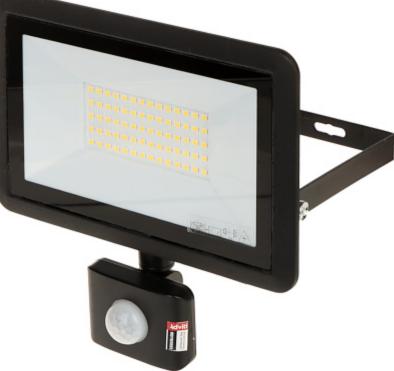

### User Manual Code: AD-NL-6255BLR4 LED FLOODLIGHT WITH MOTION SENSOR **AD-NL-6255BLR4** ADVITI

Illuminator can be used indoors and outdoors. Incomparably greater lifetime of the LEDs compared to traditional halogen bulb provides cheap and reliable operation.

Front view:

Rear view:

Potentiometers to adjust the lighting time, PIR detector sensitivity and twilight sensor sensitivity:

DELTA-OPTI Monika Matysiak; https://www.delta.poznan.pl POL; 60-713 Poznań; Graniczna 10 e-mail: delta-opti@delta.poznan.pl; tel: +(48) 61 864 69 60