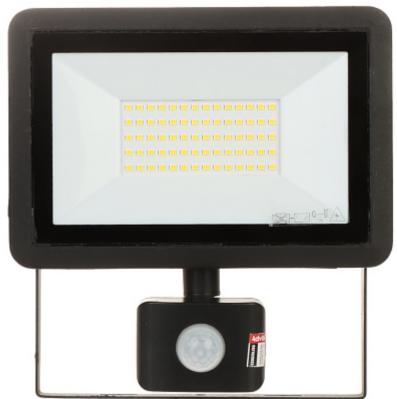

Front view:

Rear view:

Potentiometers to adjust the lighting time, PIR detector sensitivity and twilight sensor sensitivity:

DELTA-OPTI Monika Matysiak; https://www.delta.poznan.pl POL; 60-713 Poznań; Graniczna 10 e-mail: delta-opti@delta.poznan.pl; tel: +(48) 61 864 69 60