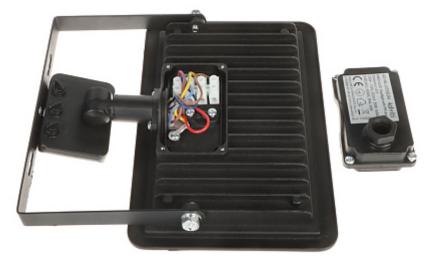

Device connectors:

PACKAGE

Dimensions (L x W x H): 0x0x0 mm Gross Weight: 0 kg

DELTA-OPTI Monika Matysiak; https://www.delta.poznan.pl POL; 60-713 Poznań; Graniczna 10 e-mail: delta-opti@delta.poznan.pl; tel: +(48) 61 864 69 60