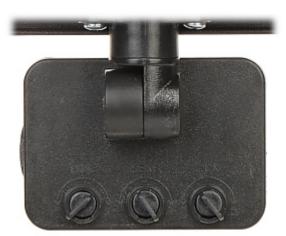

Front view:

Rear view:

Potentiometers to adjust the lighting time, PIR detector sensitivity and twilight sensor sensitivity:

DELTA-OPTI Monika Matysiak; https://www.delta.poznan.pl POL; 60-713 Poznań; Graniczna 10 e-mail: delta-opti@delta.poznan.pl; tel: +(48) 61 864 69 60