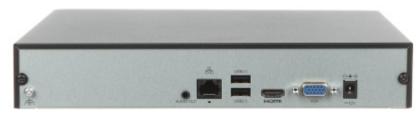

Front panel:

Rear panel:

In the kit:

Example captures of device interface:

PACKAGE

Dimensions (L x W x H): 0x0x0 mm Gross Weight: 0 kg

DELTA-OPTI Monika Matysiak; https://www.delta.poznan.pl POL; 60-713 Poznań; Graniczna 10 e-mail: delta-opti@delta.poznan.pl; tel: +(48) 61 864 69 60