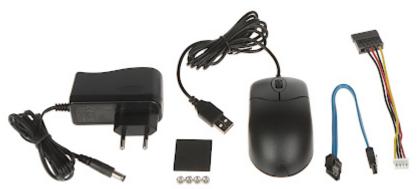

Front panel:

Rear panel:

In the kit:

Example captures of device interface:

PACKAGE

Dimensions (L x W x H): 0x0x0 mm Gross Weight: 0 kg

DELTA-OPTI Monika Matysiak; https://www.delta.poznan.pl POL; 60-713 Poznań; Graniczna 10 e-mail: delta-opti@delta.poznan.pl; tel: +(48) 61 864 69 60