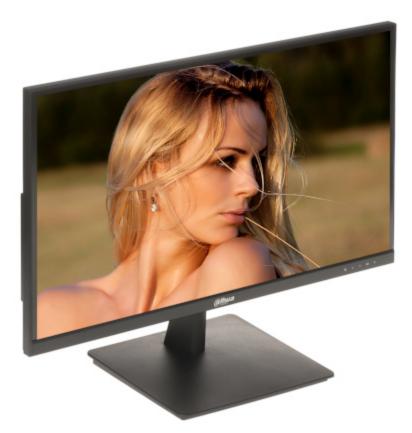

## User Manual Code: LM24-H200 MONITOR VGA, HDMI, AUDIO LM24-H200 23.8 " DAHUA

| DLNA:                                  | -                                                                                              |
|----------------------------------------|------------------------------------------------------------------------------------------------|
| Monitor mounting standard:             | VESA 100                                                                                       |
| Robbery protection:                    | ¥                                                                                              |
| Parameters adjustment:                 | OSD - by monitor control keys                                                                  |
| Designed to continuous operation 24/7: | ¥                                                                                              |
| Power supply:                          | 12 V DC / 2 A (power adapter included)                                                         |
| Power consumption:                     | $\leq 24$ W (typical)<br>$\leq 0.5$ W (in standby mode)                                        |
| Weight:                                | 3.2 kg                                                                                         |
| Dimensions:                            | <ul> <li>542 x 417 x 190 mm (with stand)</li> <li>542 x 326 x 47 mm (without stand)</li> </ul> |
| Manufacturer / Brand:                  | DAHUA                                                                                          |
| Guarantee:                             | 3 years                                                                                        |