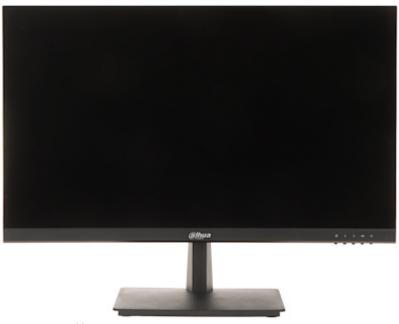

## User Manual Code: LM24-H200 MONITOR VGA, HDMI, AUDIO LM24-H200 23.8 " DAHUA

| DLNA:                                  | -                                                                                              |
|----------------------------------------|------------------------------------------------------------------------------------------------|
| Monitor mounting standard:             | VESA 100                                                                                       |
| Robbery protection:                    | ¥                                                                                              |
| Parameters adjustment:                 | OSD - by monitor control keys                                                                  |
| Designed to continuous operation 24/7: | ¥                                                                                              |
| Power supply:                          | 12 V DC / 2 A (power adapter included)                                                         |
| Power consumption:                     | $\leq 24$ W (typical)<br>$\leq 0.5$ W (in standby mode)                                        |
| Weight:                                | 3.2 kg                                                                                         |
| Dimensions:                            | <ul> <li>542 x 417 x 190 mm (with stand)</li> <li>542 x 326 x 47 mm (without stand)</li> </ul> |
| Manufacturer / Brand:                  | DAHUA                                                                                          |
| Guarantee:                             | 3 years                                                                                        |