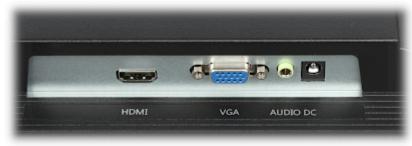

| Screen size:                | 23.8 "                                                                                                                  |
|-----------------------------|-------------------------------------------------------------------------------------------------------------------------|
| Native resolution:          | 1920 x 1080 px - Full HD                                                                                                |
| Aspect ratios:              | 16:9                                                                                                                    |
| Matrix type:                | TFT LCD, LED backlight                                                                                                  |
| Contrast:                   | 3000 : 1 (typical)                                                                                                      |
| Brightness:                 | 250 cd/m <sup>2</sup>                                                                                                   |
| Viewable angles:            | 178 ° horizontal<br>178 ° vertical                                                                                      |
| Response time:              | 8 ms (typical)                                                                                                          |
| Speakers built-in:          | 2 x 1.5 W                                                                                                               |
| Signal connectors:          | <ul> <li>1 x VGA,</li> <li>1 x HDMI,</li> <li>1 x Jack 3.5 mm socket,</li> <li>1 x 2.1/5.5 mm socket 12 V DC</li> </ul> |
| Number of displayed colors: | 16.7 M                                                                                                                  |
| Refresh frequency:          | 60 Hz                                                                                                                   |
| Housing type:               | Plastic                                                                                                                 |
| Power management:           | Energy efficiency class F (Regulation (EU) 2019/2013)                                                                   |

### User Manual Code: LM24-H200 MONITOR VGA, HDMI, AUDIO LM24-H200 23.8 " DAHUA

Monitor connectors:

In the kit:

PACKAGE

Dimensions (L x W x H): 0x0x0 mm Gross Weight: 0 kg