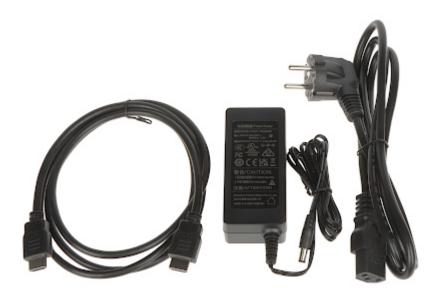

### User Manual Code: LM24-H200 MONITOR VGA, HDMI, AUDIO LM24-H200 23.8 " DAHUA

Monitor connectors:

In the kit:

PACKAGE

Dimensions (L x W x H): 0x0x0 mm Gross Weight: 0 kg