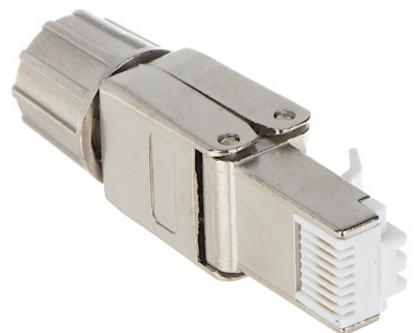

It allows to very easy and quick installation without any tools.

| Connector type: | RJ45 (8P8C) - Plug |
|-----------------|--------------------|
|-----------------|--------------------|

## Code: RJ45/FTP8-HAND SHIELDED MODULAR PLUG **RJ45/FTP8-HAND**

| Attachment of connector elements: | Pressing                                                                                                                                                                                                               |
|-----------------------------------|------------------------------------------------------------------------------------------------------------------------------------------------------------------------------------------------------------------------|
| Wire mounting:                    | Pressing                                                                                                                                                                                                               |
| Application:                      | Twisted-pair cable UTP cat. 8, FTP cat. 8 - Wire / Stranded wire - 22 24 AWG                                                                                                                                           |
| Material:                         | PVC / Metal                                                                                                                                                                                                            |
| Main features:                    | <ul> <li>Very easy and quick assembly</li> <li>Gold-plated connector prevents the oxidation of contacts</li> <li>Corrosion resistance</li> <li>It is compatible with Category 8</li> <li>T568A/B compliance</li> </ul> |
| Weight:                           | 0.016 kg                                                                                                                                                                                                               |
| Dimensions:                       | 50 x 14.5 x 14.5 mm                                                                                                                                                                                                    |
| Guarantee:                        | 2 years                                                                                                                                                                                                                |