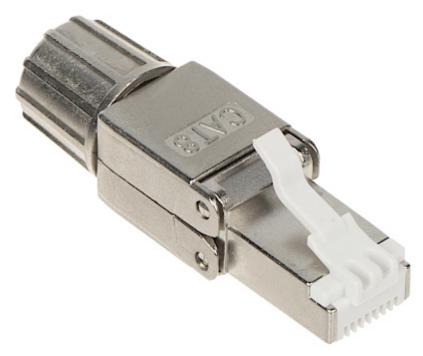

It allows to very easy and quick installation without any tools.

| Connector type: | RJ45 (8P8C) - Plug |
|-----------------|--------------------|
|-----------------|--------------------|

## Code: RJ45/FTP8-HAND SHIELDED MODULAR PLUG **RJ45/FTP8-HAND**

| Attachment of connector elements: | Pressing                                                                                                                                                                                                               |
|-----------------------------------|------------------------------------------------------------------------------------------------------------------------------------------------------------------------------------------------------------------------|
| Wire mounting:                    | Pressing                                                                                                                                                                                                               |
| Application:                      | Twisted-pair cable UTP cat. 8, FTP cat. 8 - Wire / Stranded wire - 22 24 AWG                                                                                                                                           |
| Material:                         | PVC / Metal                                                                                                                                                                                                            |
| Main features:                    | <ul> <li>Very easy and quick assembly</li> <li>Gold-plated connector prevents the oxidation of contacts</li> <li>Corrosion resistance</li> <li>It is compatible with Category 8</li> <li>T568A/B compliance</li> </ul> |
| Weight:                           | 0.016 kg                                                                                                                                                                                                               |
| Dimensions:                       | 50 x 14.5 x 14.5 mm                                                                                                                                                                                                    |
| Guarantee:                        | 2 years                                                                                                                                                                                                                |