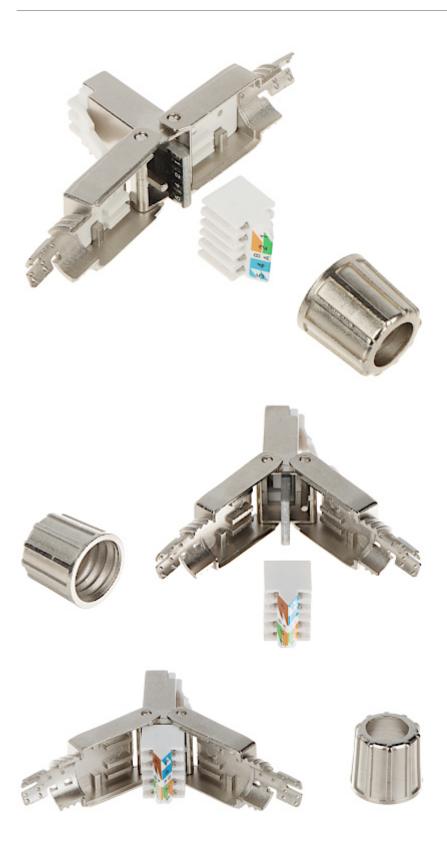

A view inside the connector:

User Manual
Code: RJ45/FTP8-HAND
SHIELDED MODULAR PLUG RJ45/FTP8-HAND