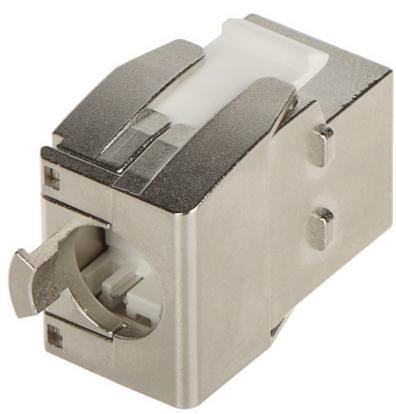

Cable mounting side view:

User Manual

Code: FX-RJ45-8.1

KEYSTONE CONNECTOR FX-RJ45-8.1 DIGITUS

A view inside the connector: