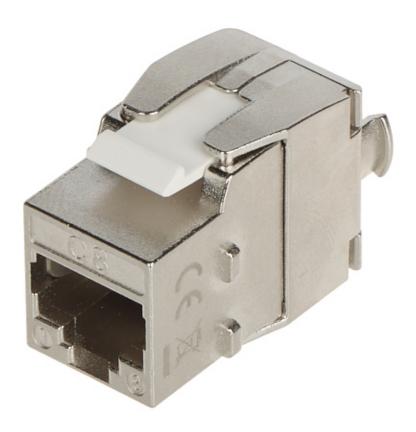

### Code: FX-RJ45-8.1 KEYSTONE CONNECTOR **FX-RJ45-8.1** DIGITUS

| Connector type:       | RJ-45 shielded socket                                                                                                                                                                                                                                                                                                                                                                                                                                                                                            |
|-----------------------|------------------------------------------------------------------------------------------------------------------------------------------------------------------------------------------------------------------------------------------------------------------------------------------------------------------------------------------------------------------------------------------------------------------------------------------------------------------------------------------------------------------|
| Color:                | Silver                                                                                                                                                                                                                                                                                                                                                                                                                                                                                                           |
| Wire mounting:        | KRONE quick-connector - locked                                                                                                                                                                                                                                                                                                                                                                                                                                                                                   |
| Application:          | • Patch panel Keystone,<br>• STP cat. 8.1                                                                                                                                                                                                                                                                                                                                                                                                                                                                        |
| Impedance:            | 100 Ω                                                                                                                                                                                                                                                                                                                                                                                                                                                                                                            |
| Material:             | Metal + Plastic                                                                                                                                                                                                                                                                                                                                                                                                                                                                                                  |
| Main features:        | Very easy and quick installation without any tools     Corrosion resistance     Keystone assembly standard     The die-cast metal body provides effective shielding and high mechanical resistance     Bandwidth: ≤ 2000 MHz,     Supported data rates: 25/40GBase-T,     Supported norms: ISO/IEC 11801-3, PN-EN-50173-1, EIA/TIA 568-C, IEEE 802.3af, IEEE 802.3at, IEEE 802.3bt     PoE, PoE+, 4PPoE compliance     Gold-plated connector prevents the oxidation of contacts     Operation temp: -20 °C 70 °C |
| Weight:               | 0.025 kg                                                                                                                                                                                                                                                                                                                                                                                                                                                                                                         |
| Dimensions:           | 16.4 x 22 x 34 mm (W x H x D)                                                                                                                                                                                                                                                                                                                                                                                                                                                                                    |
| Manufacturer / Brand: | DIGITUS                                                                                                                                                                                                                                                                                                                                                                                                                                                                                                          |
| Guarantee:            | 2 years                                                                                                                                                                                                                                                                                                                                                                                                                                                                                                          |