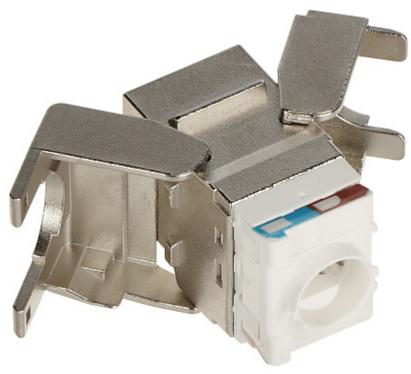

Cable mounting side view:

User Manual

Code: FX-RJ45-8.1

KEYSTONE CONNECTOR FX-RJ45-8.1 DIGITUS

A view inside the connector: