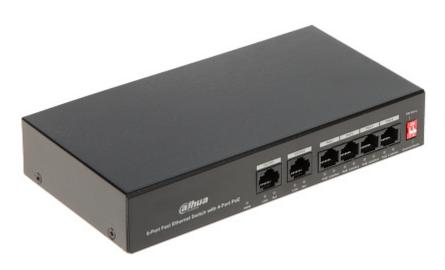

|
| Guarantee:            | 3 years                                                                                                                                                                                                                                                                                                                                                                                                                    |



Code: KTP03 VIDEO DOORPHONE KIT **KTP03** DAHUA

#### INDOOR PANEL:



Rear view:



Connectors view:



User Manual
Code: KTP03
VIDEO DOORPHONE KIT KTP03 DAHUA





VIDEO DOORPHONE:





Front view:



Rear view:







Connectors view:



Switch PoE:



Code: KTP03 VIDEO DOORPHONE KIT **KTP03** DAHUA



#### Front view:



- 1. LAN: Uplink
- 2. LAN + PoE

Rear view (power connector):



#### Example of application:





Code: KTP03 VIDEO DOORPHONE KIT **KTP03** DAHUA

- 1 Door station
- 2 Indoor Panel
- 3 Switch PoE
- 4 Motion detector
- 5 IP Camera
- 6 Remote client

In the kit:



**PACKAGE** 

Dimensions (L x W x H): 0x0x0 mm

Gross Weight: 0 kg

9/9