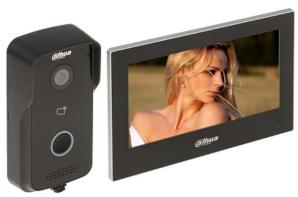

Code: KTP03
VIDEO DOORPHONE KIT **KTP03** DAHUA

IP video doorphone kit with a 7-inch touchscreen monitor, 2 inputs support, and remote intercom from a mobile application. It can be also used as simple alarm control panel, or notification module by the support 6 alarm inputs.

The set includes: the VTH2621G-P internal panel, the VTO2111D-P-S2 video doorphone and the PFS3006-4ET-36 PoE switch.

ATTENTION! The device does not support the Dahua analogue system

| Sensor:                           | 1/4 ", 1 Mpx CMOS                                                                                                                                                                                                                                                                                                                                                                                |
|-----------------------------------|--------------------------------------------------------------------------------------------------------------------------------------------------------------------------------------------------------------------------------------------------------------------------------------------------------------------------------------------------------------------------------------------------|
| View angle:                       | 107 °                                                                                                                                                                                                                                                                                                                                                                                            |
| Image compression method:         | H.264                                                                                                                                                                                                                                                                                                                                                                                            |
| IR illuminator:                   | <b>✓</b>                                                                                                                                                                                                                                                                                                                                                                                         |
| proximity reader built-in:        | Access control cards - 13.56 MHz S50                                                                                                                                                                                                                                                                                                                                                             |
| The number of subscribers served: | 1                                                                                                                                                                                                                                                                                                                                                                                                |
| UTP category:                     | UTP cat. 5e                                                                                                                                                                                                                                                                                                                                                                                      |
| Main features:                    | It can only work with the mobile application, without the VTH monitor The function of the monitor with the ability to open the door can be a smartphone, tablet or the VTH indoor panel Motion Detection WDR - Wide Dynamic Range Bidirectional communication, Microphone built-in, Speakers built-in, Tamper detection - opening the enclosure, Door contact and request button for exit inputs |
| Mobile phones support:            | Port no.: 37777 or access by a cloud (P2P)  • Android: Free application DMSS  • iOS (iPhone): Free application DMSS                                                                                                                                                                                                                                                                              |
| Power supply:                     | • PoE (802.3af),<br>• 12 V DC / 1000 mA                                                                                                                                                                                                                                                                                                                                                          |
| Power consumption:                | ≤ 5 W                                                                                                                                                                                                                                                                                                                                                                                            |
| Housing:                          | Plastic, Waterproof                                                                                                                                                                                                                                                                                                                                                                              |
| Color:                            | Graphite                                                                                                                                                                                                                                                                                                                                                                                         |
| "Index of Protection":            | IP65 - after additional sealing the housing connection with the mounting surface, e.g. with silicone                                                                                                                                                                                                                                                                                             |
| Operation temp:                   | -30 °C 60 °C                                                                                                                                                                                                                                                                                                                                                                                     |
| Weight:                           | 0.16 kg                                                                                                                                                                                                                                                                                                                                                                                          |
| Dimensions:                       | 135 x 71 x 35 mm                                                                                                                                                                                                                                                                                                                                                                                 |
| NDOOR PANEL:                      |                                                                                                                                                                                                                                                                                                                                                                                                  |
| Shield:                           | 7 " capacitive touch screen                                                                                                                                                                                                                                                                                                                                                                      |
| Resolution:                       | 1024 x 600                                                                                                                                                                                                                                                                                                                                                                                       |
| Internal memory:                  | _                                                                                                                                                                                                                                                                                                                                                                                                |
| Memory card slot:                 | _                                                                                                                                                                                                                                                                                                                                                                                                |
| Main features:                    | Echo suppression and reduction / digital noise reduction, IP Dahua cameras support, SOS support, Microphone built-in, Speakers built-in, Bidirectional communication, Volume adjustment, Receive and view the published information from the management center, DND mode,                                                                                                                        |
| Controlling:                      | capacitive touch screen                                                                                                                                                                                                                                                                                                                                                                          |