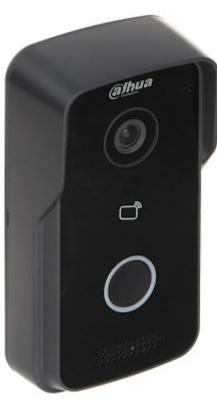

#### INDOOR PANEL:

Rear view:

Connectors view:

User Manual
Code: KTP03
VIDEO DOORPHONE KIT KTP03 DAHUA

VIDEO DOORPHONE:

Front view:

Rear view:

Connectors view: