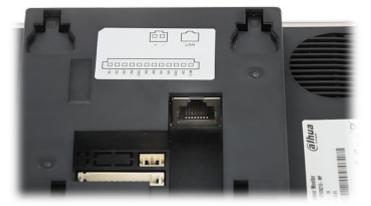

#### INDOOR PANEL:

Rear view:

Connectors view:

User Manual
Code: KTP03
VIDEO DOORPHONE KIT KTP03 DAHUA

VIDEO DOORPHONE:

Front view:

Rear view:

Connectors view: