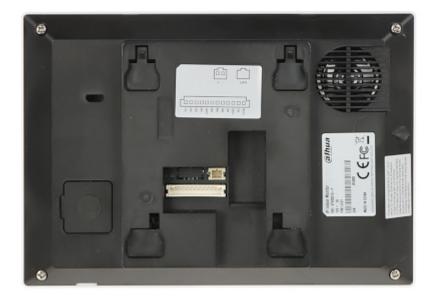

#### INDOOR PANEL:

Rear view:

Connectors view:

User Manual
Code: KTP03
VIDEO DOORPHONE KIT KTP03 DAHUA

VIDEO DOORPHONE:

Front view:

Rear view:

Connectors view: