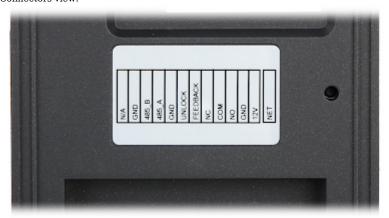

#### INDOOR PANEL:

Rear view:

Connectors view:

User Manual
Code: KTP03
VIDEO DOORPHONE KIT KTP03 DAHUA

VIDEO DOORPHONE:

Front view:

Rear view:

Connectors view: