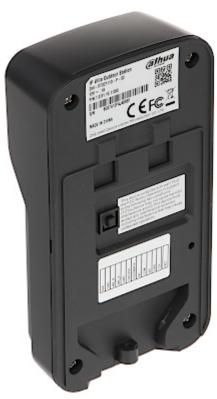

#### INDOOR PANEL:

Rear view:

Connectors view:

User Manual
Code: KTP03
VIDEO DOORPHONE KIT KTP03 DAHUA

VIDEO DOORPHONE:

Front view:

Rear view:

Connectors view: