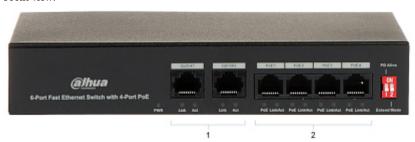

|
| Guarantee:            | 3 years                                                                                                                                                                                                                                                                                                                                                                                                                    |



Code: KTP03 VIDEO DOORPHONE KIT **KTP03** DAHUA

#### INDOOR PANEL:



Rear view:



Connectors view:



User Manual
Code: KTP03
VIDEO DOORPHONE KIT KTP03 DAHUA





VIDEO DOORPHONE:





Front view:



Rear view:







Connectors view:



Switch PoE:



Code: KTP03 VIDEO DOORPHONE KIT **KTP03** DAHUA



#### Front view:



- 1. LAN: Uplink
- 2. LAN + PoE

Rear view (power connector):



#### Example of application:





Code: KTP03 VIDEO DOORPHONE KIT **KTP03** DAHUA

- 1 Door station
- 2 Indoor Panel
- 3 Switch PoE
- 4 Motion detector
- 5 IP Camera
- 6 Remote client

In the kit:



**PACKAGE** 

Dimensions (L x W x H): 0x0x0 mm

Gross Weight: 0 kg

9/9