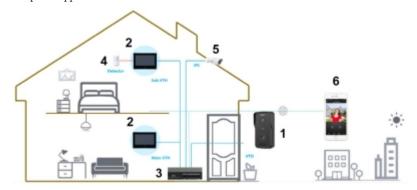

#### Example of application:

Code: KTP03 VIDEO DOORPHONE KIT **KTP03** DAHUA

- 1 Door station
- 2 Indoor Panel
- 3 Switch PoE
- 4 Motion detector
- 5 IP Camera
- 6 Remote client

In the kit:

**PACKAGE** 

Dimensions (L x W x H): 0x0x0 mm