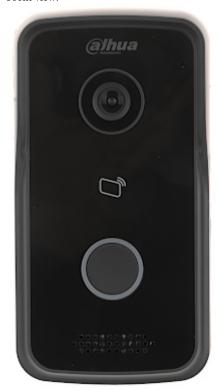

#### INDOOR PANEL:

Rear view:

Connectors view:

User Manual
Code: KTP03
VIDEO DOORPHONE KIT KTP03 DAHUA

VIDEO DOORPHONE:

Front view:

Rear view:

Connectors view: