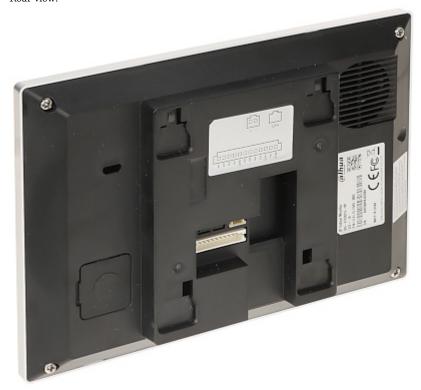

#### INDOOR PANEL:

Rear view:

Connectors view:

User Manual
Code: KTP03
VIDEO DOORPHONE KIT KTP03 DAHUA

VIDEO DOORPHONE:

Front view:

Rear view:

Connectors view: