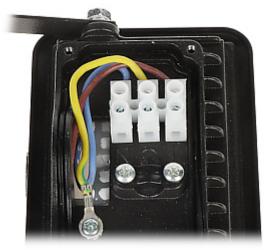

Front view:

User Manual
Code: AD-NL-6153BL4
LED FLOODLIGHT AD-NL-6153BL4 ADVITI

Rear view:

Internal view of the housing:

## Connectors:

PACKAGE

Dimensions (L x W x H): 0x0x0 mm

Gross Weight: 0 kg