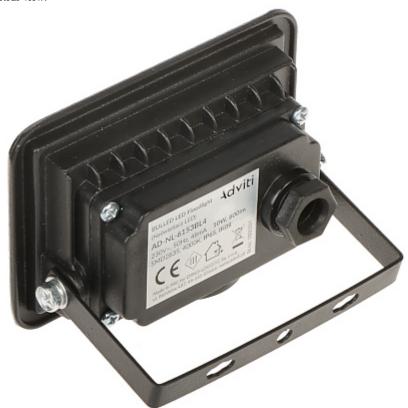

Front view:

User Manual
Code: AD-NL-6153BL4
LED FLOODLIGHT AD-NL-6153BL4 ADVITI

Rear view:

Internal view of the housing: