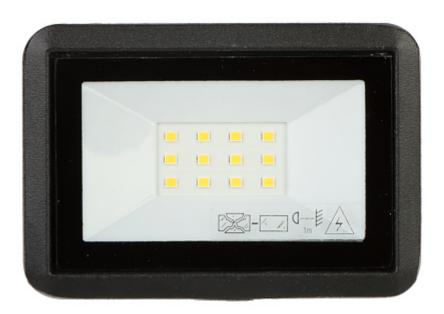

## Code: AD-NL-6153BL4 LED FLOODLIGHT **AD-NL-6153BL4** ADVITI

Illuminator can be used indoors and outdoors. Incomparably greater lifetime of the LEDs compared to traditional halogen bulb provides cheap and reliable operation.

The use of multiple LEDs provides a better heat dissipation, and the longer lifetime of the reflector and allows for uniform light output.

The device meets the IP65 tightness class.

| Luminous flux:         | 800 lm                                                                 |
|------------------------|------------------------------------------------------------------------|
| Light color:           | Neutral, 4000 K                                                        |
| Twilight switch:       | _                                                                      |
| Power supply:          | 230 V AC                                                               |
| Nominal power:         | 10 W                                                                   |
| CRI:                   | > 80                                                                   |
| Main features:         | LED SMD diodes LED lifetime 25 000 h Solid workmanship IK rating: IK08 |
| Housing:               | Aluminum                                                               |
| "Index of Protection": | IP65                                                                   |
| Operation temp:        | -20 °C 40 °C                                                           |
| Weight:                | 0.17 kg                                                                |
| Dimensions:            | 104 x 72 x 43 mm                                                       |
| Manufacturer / Brand:  | ORNO / ADVITI                                                          |
| Guarantee:             | 2 years                                                                |

Front view:

User Manual
Code: AD-NL-6153BL4
LED FLOODLIGHT AD-NL-6153BL4 ADVITI

Rear view:

Internal view of the housing: