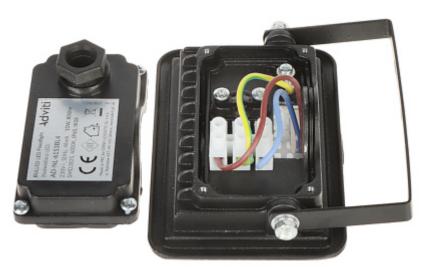

Front view:

User Manual
Code: AD-NL-6153BL4
LED FLOODLIGHT AD-NL-6153BL4 ADVITI

Rear view:

Internal view of the housing:

## Connectors:

PACKAGE

Dimensions (L x W x H): 0x0x0 mm

Gross Weight: 0 kg