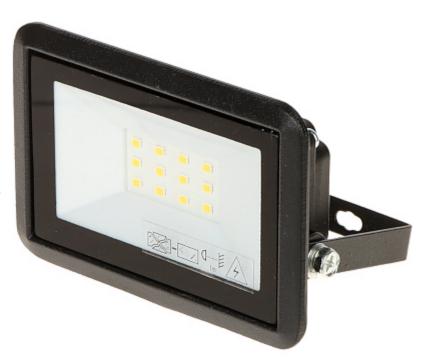

## Code: AD-NL-6153BL4 LED FLOODLIGHT **AD-NL-6153BL4** ADVITI

Illuminator can be used indoors and outdoors. Incomparably greater lifetime of the LEDs compared to traditional halogen bulb provides cheap and reliable operation.

The use of multiple LEDs provides a better heat dissipation, and the longer lifetime of the reflector and allows for uniform light output.

The device meets the IP65 tightness class.

| Luminous flux:         | 800 lm                                                                 |
|------------------------|------------------------------------------------------------------------|
| Light color:           | Neutral, 4000 K                                                        |
| Twilight switch:       | _                                                                      |
| Power supply:          | 230 V AC                                                               |
| Nominal power:         | 10 W                                                                   |
| CRI:                   | > 80                                                                   |
| Main features:         | LED SMD diodes LED lifetime 25 000 h Solid workmanship IK rating: IK08 |
| Housing:               | Aluminum                                                               |
| "Index of Protection": | IP65                                                                   |
| Operation temp:        | -20 °C 40 °C                                                           |
| Weight:                | 0.17 kg                                                                |
| Dimensions:            | 104 x 72 x 43 mm                                                       |
| Manufacturer / Brand:  | ORNO / ADVITI                                                          |
| Guarantee:             | 2 years                                                                |

Front view:

User Manual
Code: AD-NL-6153BL4
LED FLOODLIGHT AD-NL-6153BL4 ADVITI

Rear view:

Internal view of the housing: